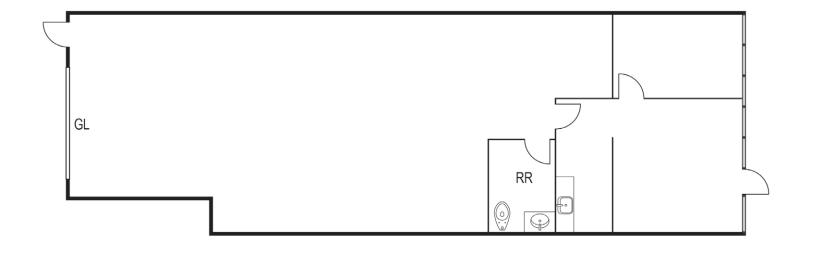

# 14555 VALLEY VIEW STREET, SUITE F

\* Floor plan is approximate and may not be to scale.

±1,898 SQ. FT.

±300 SQ. FT.

HAYDEN SOCCI Senior Vice President | Partner 714.935.2379 hsocci@voitco.com Lic #01705038

**Voit** REAL ESTATE SERVICES

2400 E. Katella Avenue, Suite 750 Anaheim, CA 92806 www.voitco.com The information contained herein is believed to be accurate but is not warranted as to its accuracy and may change or be updated without notice. Seller or landlord makes no representation as to the environmental condition of the property and recommends purchaser's or tenant's independent investigation. Licensed as a Real Estate Broker and Salesperson by the DRE. @2024 Voit Real Estate Services, Inc. All Rights Reserved. Lic. #01991785

1 GL