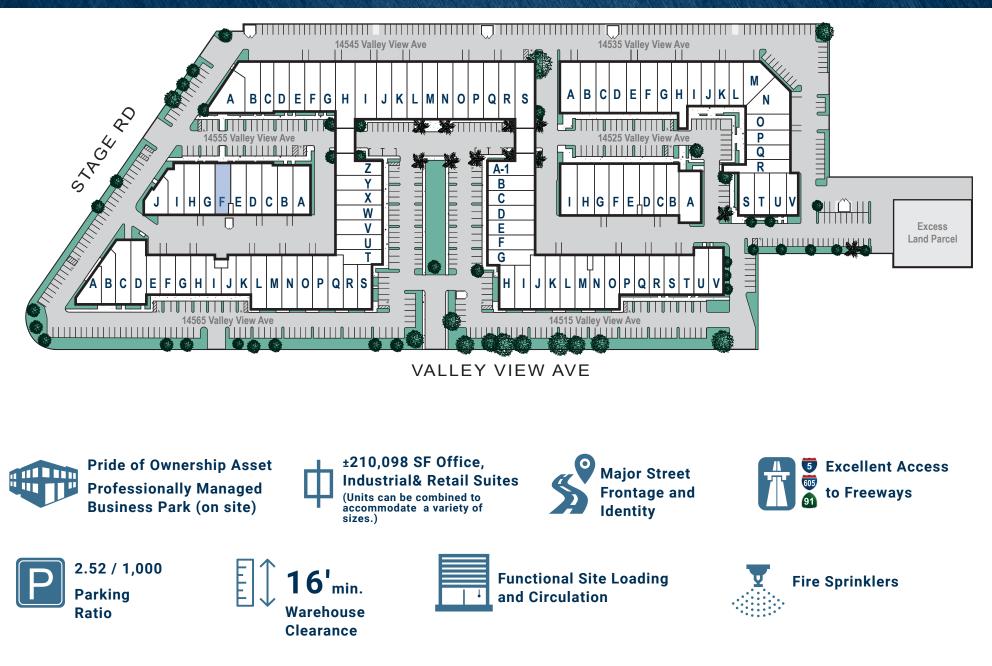

### SITE PLAN

#### **UNIT FEATURES:**

- » ±1,898 Sq. Ft. Industrial Suite
- » ±300 Sq. Ft. of Office
- » One (1) Private Office
- » One (1) Restroom

- » One (1) Ground Level Loading Door
- » 16' of Minimum Warehouse Clearance
- » 2.52 / 1,000 Parking Ratio
- » Fire Sprinklers