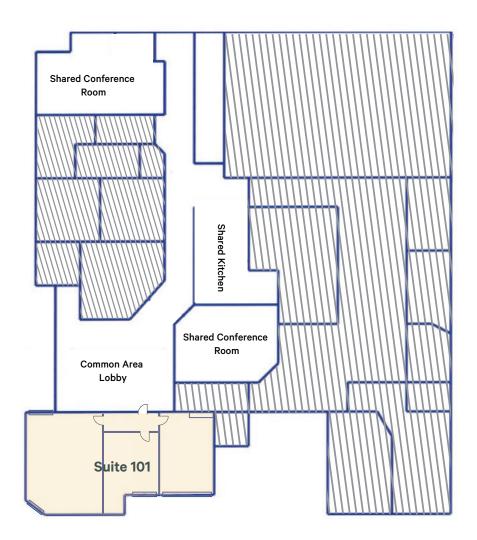

## Suites 101 & 214 Available Immediately

### **Suite Features**

- + Suite 101 is 900 SF with Three (3) Offices
- + Suite 214 is a 190 SF Executive Office
- + Two (2) Shared Conference Rooms
- + Shared Kitchen
- + 3.2:1 Car Parking (Free Surface)
- + Easy Access to San Diego (405) & Costa Mesa (55) Freeways
- + Minutes to John Wayne Airport & World Renowned, South Coast Plaza