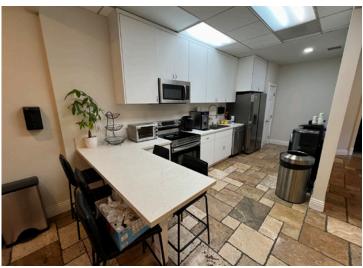

### **Suite Features**

- + Suite 101 is 900 SF with Three (3) Offices
- + Suite 214 is a 190 SF Executive Office
- + Two (2) Shared Conference Rooms
- + Shared Kitchen
- + 3.2:1 Car Parking (Free Surface)
- + Easy Access to San Diego (405) & Costa Mesa (55) Freeways
- + Minutes to John Wayne Airport & World Renowned, South Coast Plaza