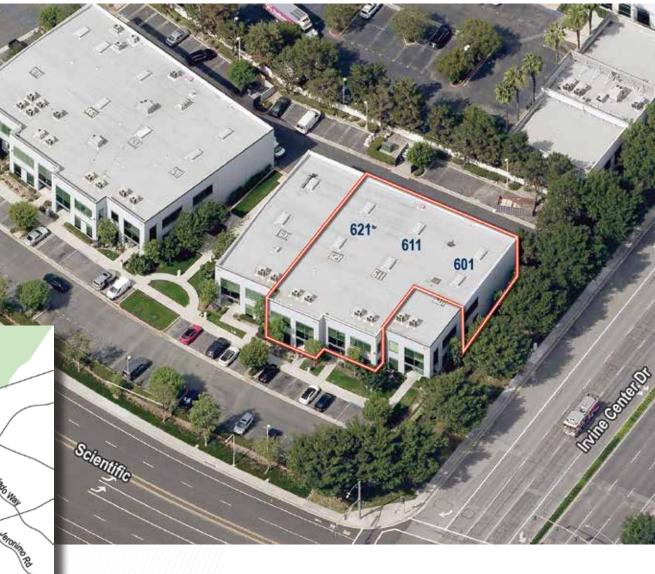

## 601 WALD - ±2,000 SF (DEAD STORAGE)

| PROPERTY ADDRESS:     | 601 Wald, Irvine CA 92618                                                                  |
|-----------------------|--------------------------------------------------------------------------------------------|
| BUILDING SQUARE FEET: | Approximately 2,000 Square Feet<br>(Can be combined with 601 for a total of<br>±11,068 SF) |
| CLEAR HEIGHT:         | ±26'                                                                                       |
| GROUND LEVEL DOORS:   | 1                                                                                          |
| POWER:                | 250 Amps Total                                                                             |
| SPRINKLERS:           | Yes                                                                                        |

#### 611-621 WALD - ±9,068 SF

| PROPERTY ADDRESS:     | 611-621 Wald, Irvine CA 92618                                                              |
|-----------------------|--------------------------------------------------------------------------------------------|
| BUILDING SQUARE FEET: | Approximately 9,068 Square Feet<br>(Can be combined with 601 for a<br>total of ±11,068 SF) |
| OFFICE SQUARE FEET:   | ±4,200                                                                                     |
| CLEAR HEIGHT:         | ±26'                                                                                       |
| GROUND LEVEL DOORS:   | 2                                                                                          |
| POWER:                | 250 Amps Total (Each Unit)                                                                 |
| SPRINKLERS:           | Yes                                                                                        |
| NETS:                 | \$0.58 PSF                                                                                 |
| SIGNAGE:              | On Irvine Center Drive                                                                     |