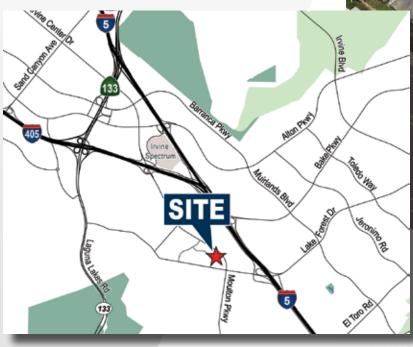

# FOR LEASE ±9,068-11,068 SF INDUSTRIAL/R&D UNITS



601, 611-621 WALD, IRVINE, CA 92618



2020 Main Street, Ste. 100, Irvine, California 92614 949.851.5100 | 949.261.9092 Fax www.VoitCo.com



ALTON BURGESS SENIOR VICE PRESIDENT 949.263.5397 aburgess@voitco.com Lic. #01717094



SAM OLMSTEAD VICE PRESIDENT 949.263.5337 solmstead@voitco.com Lic. #01186543

# **PROPERTY FEATURES:**

- PARKING 2.8:1,000
- GROUND LEVEL LOADING
- ±26' CLEAR HEIGHT
- SPRINKLERS YES
- 250 AMP PANELS
- YEAR BUILT 2003
- 5.4A GENERAL INDUSTRIAL ZONING
- CONSTRUCTION TYPE CTU
- EASY ACCESS TO 5, 405, & 133 FREEWAYS
- CLOSE PROXIMITY TO RESTAURANTS/AMENITIES





#### FIRST FLOOR - CAN BE COMBINED WITH 601 FOR ±11,608 SF



# SECOND FLOOR - CAN BE COMBINED WITH 601 FOR ±11,068 SF



## 601 WALD - ±2,000 SF (DEAD STORAGE)

| PROPERTY ADDRESS:     | 601 Wald, Irvine CA 92618                                                                  |
|-----------------------|--------------------------------------------------------------------------------------------|
| BUILDING SQUARE FEET: | Approximately 2,000 Square Feet<br>(Can be combined with 601 for a total of<br>±11,068 SF) |
| CLEAR HEIGHT:         | ±26'                                                                                       |
| GROUND LEVEL DOORS:   | 1                                                                                          |
| POWER:                | 250 Amps Tota