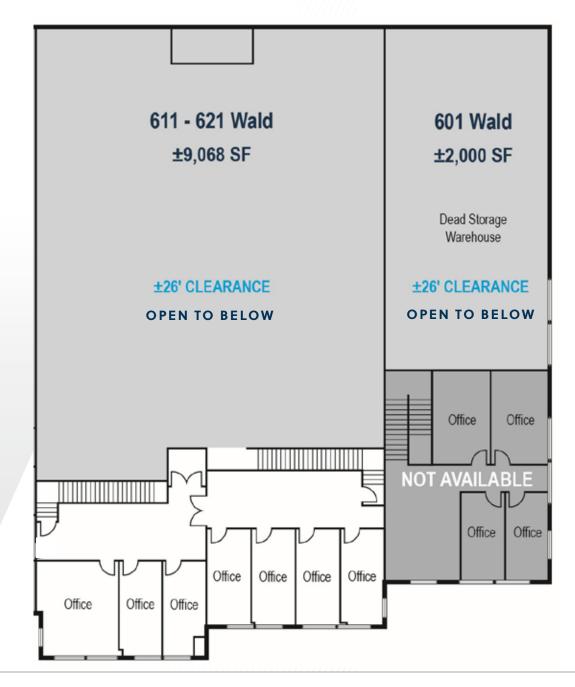

#### FIRST FLOOR - CAN BE COMBINED WITH 601 FOR ±11,608 SF

# SECOND FLOOR - CAN BE COMBINED WITH 601 FOR ±11,068 SF

## 601 WALD - ±2,000 SF (DEAD STORAGE)

| PROPERTY ADDRESS:     | 601 Wald, Irvine CA 92618                                                                  |
|-----------------------|--------------------------------------------------------------------------------------------|
| BUILDING SQUARE FEET: | Approximately 2,000 Square Feet<br>(Can be combined with 601 for a total of<br>±11,068 SF) |
| CLEAR HEIGHT:         | ±26'                                                                                       |
| GROUND LEVEL DOORS:   | 1                                                                                          |
| POWER:                | 250 Amps Total                                                                             |
| SPRINKLERS:           | Yes                                                                                        |

#### 611-621 WALD - ±9,068 SF

| PROPERTY ADDRESS:     | 611-621 Wald, Irvine CA 92618                                                              |
|-----------------------|--------------------------------------------------------------------------------------------|
| BUILDING SQUARE FEET: | Approximately 9,068 Square Feet<br>(Can be combined with 601 for a<br>total of ±11,068 SF) |
| OFFICE SQUARE FEET:   | ±4,200                                                                                     |
| CLEAR HEIGHT:         | ±26'                                                                                       |
| GROUND LEVEL DOORS:   | 2                                                                                          |
| POWER:                | 250 Amps Total (Each Unit)                                                                 |
| SPRINKLERS:           | Yes                                                                                        |
| NETS:                 | \$0.58 PSF                                                                                 |
| SIGNAGE:              | On Irvine Center Drive                                                                     |