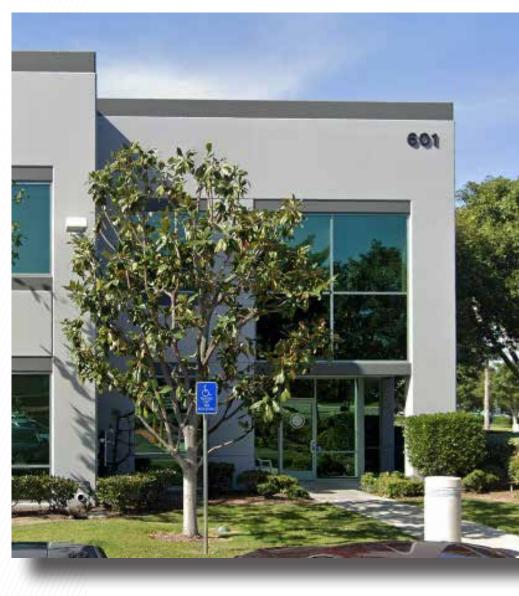

## 601 WALD - ±2,000 SF (DEAD STORAGE)

| PROPERTY ADDRESS:     | 601 Wald, Irvine CA 92618                                                                  |
|-----------------------|--------------------------------------------------------------------------------------------|
| BUILDING SQUARE FEET: | Approximately 2,000 Square Feet<br>(Can be combined with 601 for a total of<br>±11,068 SF) |
| CLEAR HEIGHT:         | ±26'                                                                                       |
| GROUND LEVEL DOORS:   | 1                                                                                          |
| POWER:                | 250 Amps Total                                                                             |
| SPRINKLERS:           | Yes                                                                                        |