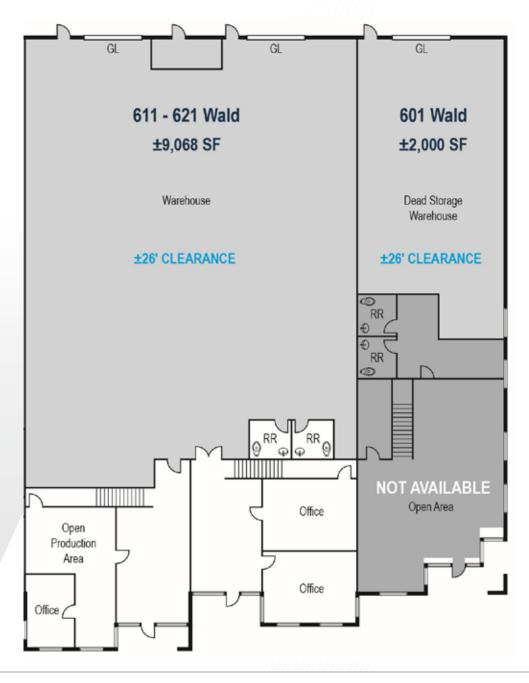

#### FIRST FLOOR - CAN BE COMBINED WITH 601 FOR ±11,608 SF

# SECOND FLOOR - CAN BE COMBINED WITH 601 FOR ±11,068 SF

## 601 WALD - ±2,000 SF (DEAD STORAGE)

| PROPERTY ADDRESS:     | 601 Wald, Irvine CA 92618                                                                  |
|-----------------------|--------------------------------------------------------------------------------------------|
| BUILDING SQUARE FEET: | Approximately 2,000 Square Feet<br>(Can be combined with 601 for a total of<br>±11,068 SF) |
| CLEAR HEIGHT:         | ±26'                                                                                       |
| GROUND LEVEL DOORS:   | 1                                                                                          |
| POWER:                | 250 Amps Total                                                                             |
| SPRINKLERS:           | Yes                                                                                        |

#### 611-621 WALD - ±9,068 SF

| PROPERTY ADDRESS:     | 611-621 Wald, Irvine CA 92618                                                              |
|-----------------------|--------------------------------------------------------------------------------------------|
| BUILDING SQUARE FEET: | Approximately 9,068 Square Feet<br>(Can be combined with 601 for a<br>total of ±11,068 SF) |
| OFFICE SQUARE FEET:   | ±4,200                                                                                     |
| CLEAR HEIGHT:         | ±26'                                                                                       |
| GROUND LEVEL DOORS:   | 2                                                                                          |
| POWER:                | 250 Amps Total (Each Unit)                                                                 |
| SPRINKLERS:           | Yes                                                                                        |
| NETS:                 | \$0.58 PSF                                                                                 |
| SIGNAGE:              | On Irvine Center Drive                                                                     |