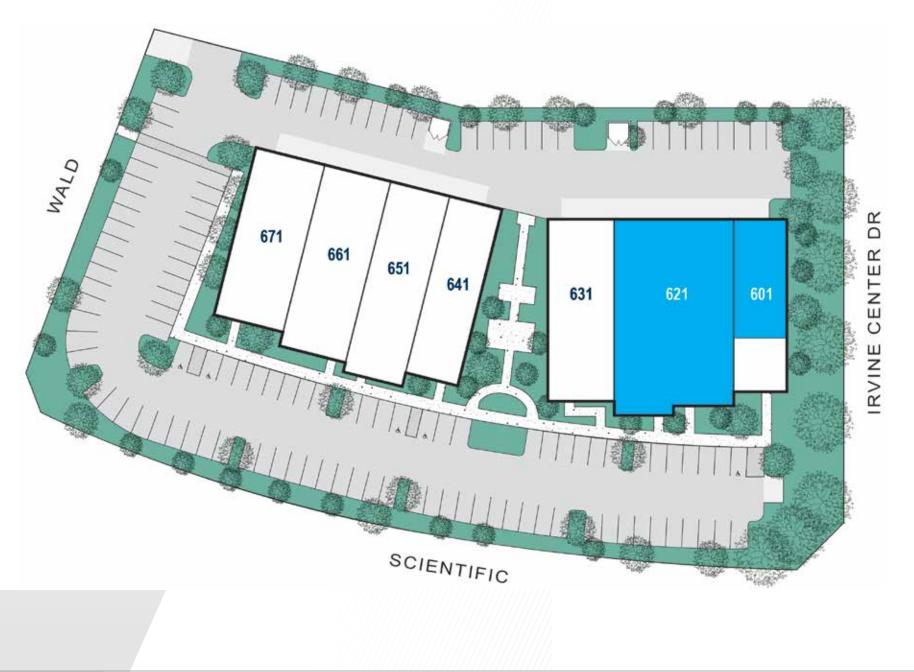

|
| CLEAR HEIGHT:         | ±26'                                                                                       |
| GROUND LEVEL DOORS:   | 2                                                                                          |
| POWER:                | 250 Amps Total (Each Unit)                                                                 |
| SPRINKLERS:           | Yes                                                                                        |
| NETS:                 | \$0.58 PSF                                                                                 |
| SIGNAGE:              | On Irvine Center Drive                                                                     |



## SITE MAP



#### **AMENITIES MAP**





601, 611-621 WALD, IRVINE, CA 92618



2020 Main Street, Ste. 100, Irvine, California 92614 949.851.5100 | 949.261.9092 Fax www.VoitCo.com ALTON BURGESS SENIOR VICE PRESIDENT 949.263.5397 aburgess@voitco.com Lic. #01717094



SAM OLMSTEAD VICE PRESIDENT 949.263.5337 solmstead@voitco.com Lic. #01186543