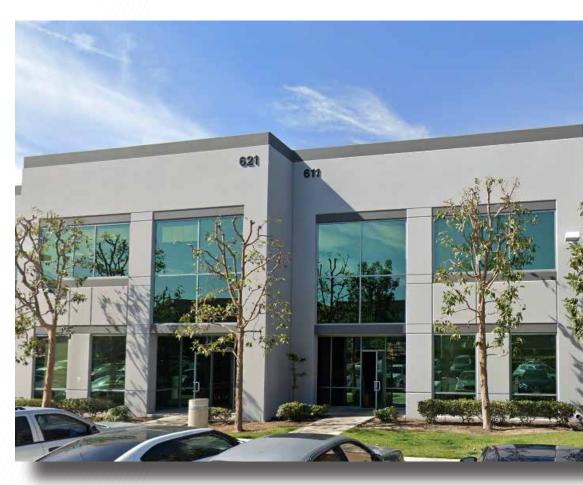

#### 611-621 WALD - ±9,068 SF

| PROPERTY ADDRESS:     | 611-621 Wald, Irvine CA 92618                                                              |
|-----------------------|--------------------------------------------------------------------------------------------|
| BUILDING SQUARE FEET: | Approximately 9,068 Square Feet<br>(Can be combined with 601 for a<br>total of ±11,068 SF) |
| OFFICE SQUARE FEET:   | ±4,200                                                                                     |
| CLEAR HEIGHT:         | ±26'                                                                                       |
| GROUND LEVEL DOORS:   | 2                                                                                          |
| POWER:                | 250 Amps Total (Each Unit)                                                                 |
| SPRINKLERS:           | Yes                                                                                        |
| NETS:                 | \$0.58 PSF                                                                                 |
| SIGNAGE:              | On Irvine Center Drive                                                                     |