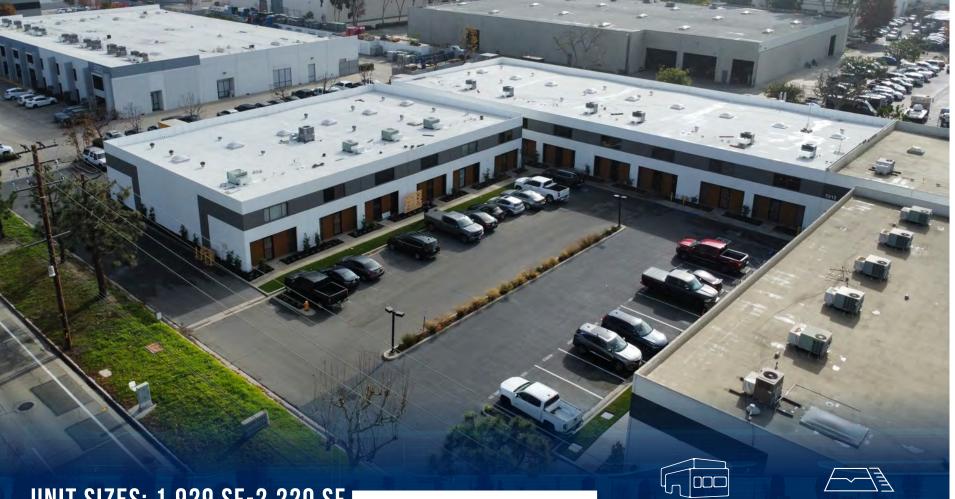

UNIT SIZES: 1,929 SF-2,220 SF

FOR LEASE 5232 BOLSA AVE UNITS 4-9 & 5242 BOLSA AVE UNIT 6 HUNTINGTON BEACH ICA

± 1,929 SF - ±2,220 SF

± 13,881 SF

**CONTACT EXCLUSIVE LISTING AGENTS:** 

MIKE BARREIRO, SIOR E.V.P. | PRINCIPAL P: 949.355.8500 mbarreiro@daumcre.com CA DRE License #01712620

# **PROPERTY HIGHLIGHTS**

- 5242 Bolsa Ave, Unit #6
- 5232 Bolsa Ave, Units #4-9
- Unit Sizes: 1,929 SF-2,220 SF
- ± 13,881 Total Available Square Feet
- Seven (7) Available Units
- One (1) Rear GL Door per Unit
- 18'0 Warehouse Clear Height
- One (1) Restroom Per Unit
- Full Refurbishment Underway!
- Turn Key Units to Be Delivered!
- New Roof!