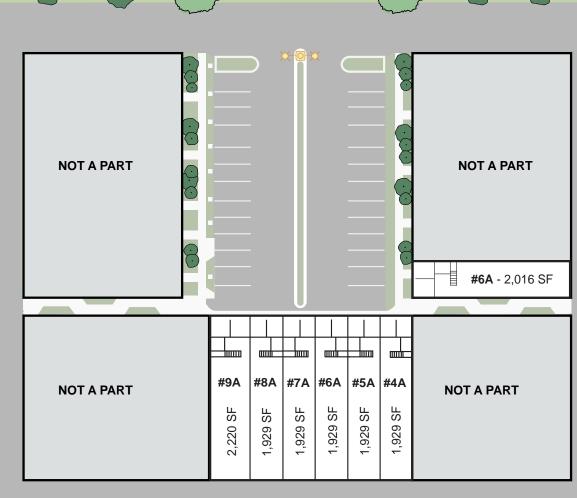

FOR LEASE

| UNIT                       | SQUARE FEET | OFFICE SF | RATE                    |
|----------------------------|-------------|-----------|-------------------------|
| 5232 Bolsva Ave - Unit #4A | ±1,929 SF   | ±638 SF   | \$1.85 / SF Gross + CAM |
| 5232 Bolsva Ave - Unit #5A | ±1,929 SF   | ±638 SF   | \$1.85 / SF Gross + CAM |
| 5232 Bolsva Ave - Unit #6A | ±1,929 SF   | ±638 SF   | \$1.85 / SF Gross + CAM |
| 5232 Bolsva Ave - Unit #7A | ±1,929 SF   | ±638 SF   | \$1.85 / SF Gross + CAM |
| 5232 Bolsva Ave - Unit #8A | ±1,929 SF   | ±638 SF   | \$1.85 / SF Gross + CAM |
| 5232 Bolsva Ave - Unit #9A | ±2,220 SF   | ±638 SF   | \$1.85 / SF Gross + CAM |
| 5242 Bolsva Ave - Unit #6A | ±2,016 SF   | ±638 SF   | \$1.85 / SF Gross + CAM |

ZACK HOMSY ASSOCIATE P: 714.883.4866 zhomsy@daumcre.com CA DRE License #02239258 **AVAILABLE UNITS** 

D/AQ Corp. #01129558. Maps Courtesy @Google & @Microsoft. Although all information is furnished regarding for sale, rental or financing from sources deemed reliable, such information has not been verified and no express representation is made nor is any to be implied as to the accuracy thereof, and it is submitted subject to errors, omissions, changes of price, rental or other conditions, prior sale, lease or financing, or withdrawal without notice.