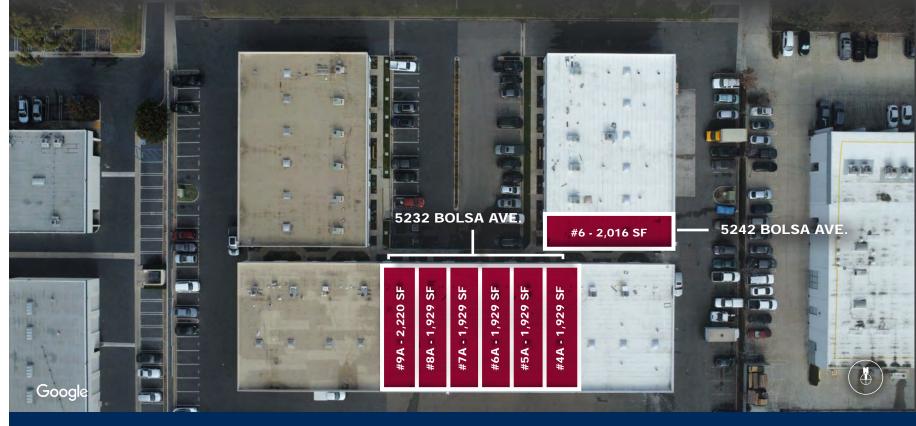

FOR LEASE

| UNIT                       | SQUARE FEET | OFFICE SF | RATE                    |
|----------------------------|-------------|-----------|-------------------------|
| 5232 Bolsva Ave - Unit #4A | ±1,929 SF   | ±638 SF   | \$1.85 / SF Gross + CAM |
| 5232 Bolsva Ave - Unit #5A | ±1,929 SF   | ±638 SF   | \$1.85 / SF Gross + CAM |
| 5232 Bolsva Ave - Unit #6A | ±1,929 SF   | ±638 SF   | \$1.85 / SF Gross + CAM |
| 5232 Bolsva Ave - Unit #7A | ±1,929 SF   | ±638 SF   | \$1.85 / SF Gross + CAM |
| 5232 Bolsva Ave - Unit #8A | ±1,929 SF   | ±638 SF   | \$1.85 / SF Gross + CAM |
| 5232 Bolsva Ave - Unit #9A | ±2,220 SF   | ±638 SF   | \$1.85 / SF Gross + CAM |
| 5242 Bolsva Ave - Unit #6A | ±2,016 SF   | ±638 SF   | \$1.85 / SF Gross + CAM |

ZACK HOMSY ASSOCIATE P: 714.883.4866 zhomsy@daumcre.com CA DRE License #02239258 **AVAILABLE UNITS** 

D/AQ Corp. #01129558. Maps Courtesy @Google & @Microsoft. Although all information is furnished regarding for sale, rental or financing from sources deemed reliable, such information has not been verified and no express representation is made nor is any to be implied as to the accuracy thereof, and it is submitted subject to errors, omissions, changes of price, rental or other conditions, prior sale, lease or financing, or withdrawal without notice.