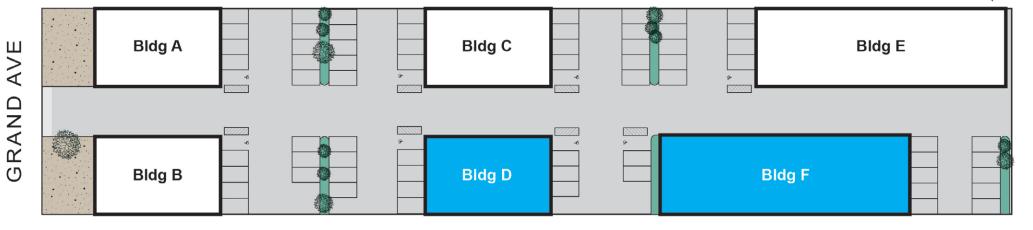

## 1376 E. GRAND AVENUE Pomona, CA ±4,000 TO ±12,000 SF AVAILABLE FOR LEASE

| Unit | Total Size | Office Size | Lease Rate                    | Features                                                                   |
|------|------------|-------------|-------------------------------|----------------------------------------------------------------------------|
| D    | ±4,000 SF  | ±250 SF     | \$1.09/SF MG<br>\$0.09/SF CAM | 200 Amps (verify), ±18' Clear Height, 2<br>Ground Level Doors, 2 Restrooms |
| F    | ±8,000 SF  | ±500 SF     | \$1.09/SF MG<br>\$0.09/SF CAM | 400 Amps (verify), ±18' Clear Height, 2<br>Ground Level Doors, 4 Restrooms |

## **CURRENT AVAILABILITIES**