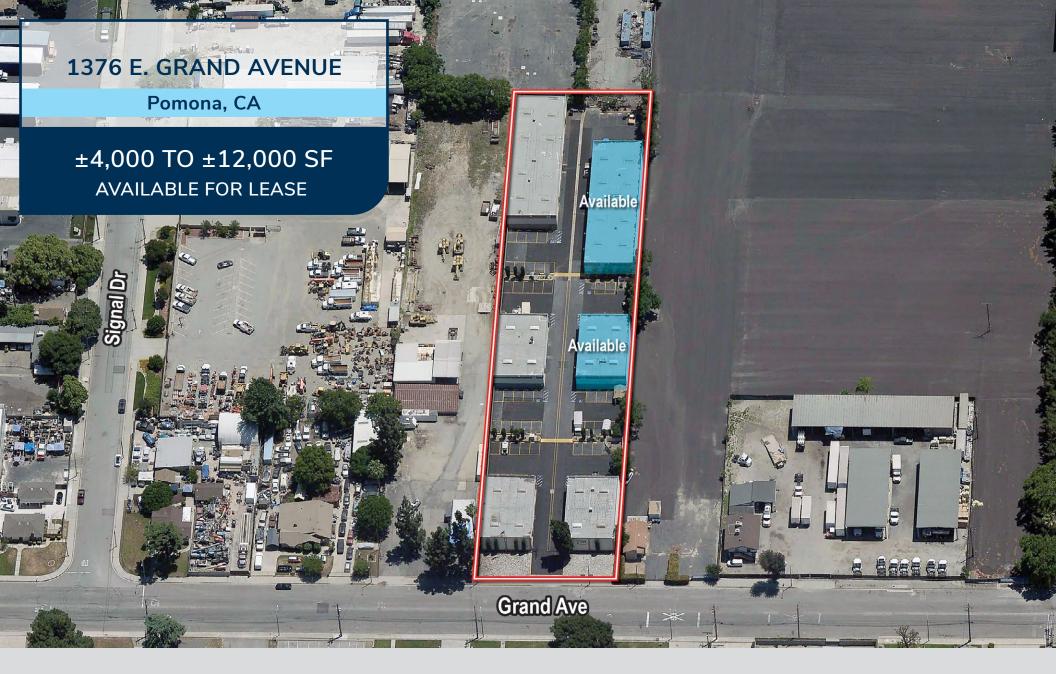

## 1376 E. GRAND AVENUE Pomona, CA ±4,000 TO ±12,000 SF AVAILABLE FOR LEASE

| Unit | Total Size | Office Size | Lease Rate                    | Features                                                                   |
|------|------------|-------------|-------------------------------|----------------------------------------------------------------------------|
| D    | ±4,000 SF  | ±250 SF     | \$1.09/SF MG<br>\$0.09/SF CAM | 200 Amps (verify), ±18' Clear Height, 2<br>Ground Level Doors, 2 Restrooms |
| F    | ±8,000 SF  | ±500 SF     | \$1.09/SF MG<br>\$0.09/SF CAM | 400 Amps (verify), ±18' Clear Height, 2<br>Ground Level Doors, 4 Restrooms |