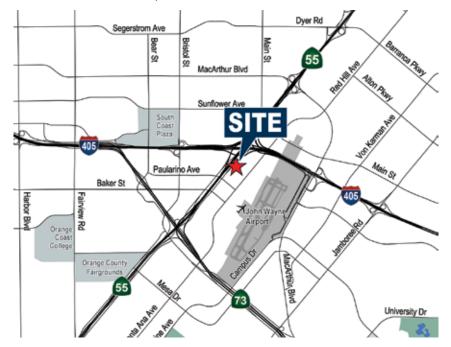

## **PROPERTY FEATURES**

- ±2,200-4,400 SF INDUSTRIAL/FLEX CONDOMINIUM UNITS
- TWO UNITS WITHIN THE NEWPORT FREEWAY BUSINESS PARK
- RECEPTION, OPEN OFFICE AREA UPSTAIRS AND DOWNSTAIRS, RESTROOM, BALCONY
- GROUND-LEVEL TRUCK DOOR
- FULL-HEIGHT WAREHOUSE
- PART OF A PROFESSIONALLY MANAGED BUSINESS PARK
- SUBLEASE THROUGH 9/30/26 | AVAILABLE BY JULY 2025
- SHORT DRIVE TO JOHN WAYNE AIRPORT, SOUTH COAST PLAZA, THE CAMP
- EASY ACCESS TO 55, 405 FREEWAYS AND 73 TOLL ROAD