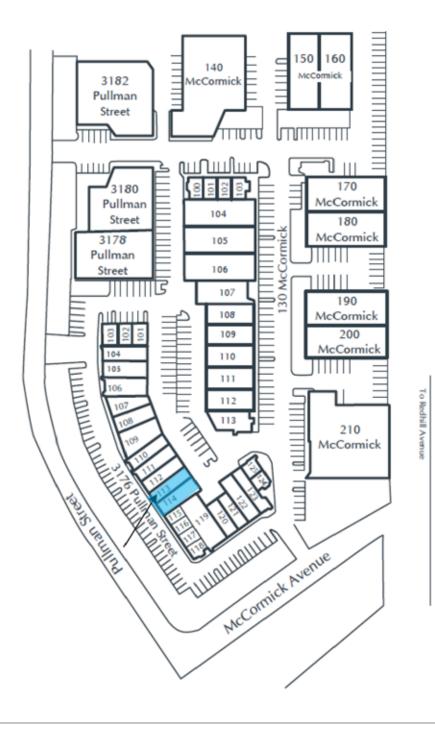

## **PROPERTY FEATURES**

- ±2,200-4,400 SF INDUSTRIAL/FLEX CONDOMINIUM UNITS
- TWO UNITS WITHIN THE NEWPORT FREEWAY BUSINESS PARK
- RECEPTION, OPEN OFFICE AREA UPSTAIRS AND DOWNSTAIRS, RESTROOM, BALCONY
- GROUND-LEVEL TRUCK DOOR
- FULL-HEIGHT WAREHOUSE
- PART OF A PROFESSIONALLY MANAGED BUSINESS PARK
- SUBLEASE THROUGH 9/30/26 | AVAILABLE BY JULY 2025
- SHORT DRIVE TO JOHN WAYNE AIRPORT, SOUTH COAST PLAZA, THE CAMP
- EASY ACCESS TO 55, 405 FREEWAYS AND 73 TOLL ROAD