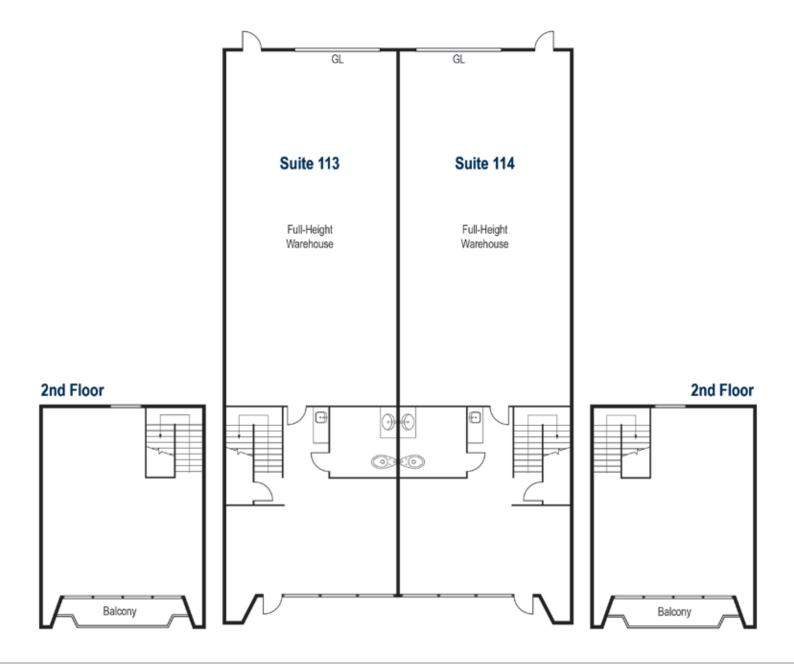

9092 Fax www.VoitCo.com

Licensed as Real Estate Salespersons by the DRE. The information contained herein has been obtained from sources we deem reliable. While we have no reason t doubt its accuracy, we do not guarantee it. ©2025 Voit Real Estate Services, Inc. All Rights Reserved. License #01991785.

## **PROPERTY FEATURES**

- ±2,200-4,400 SF INDUSTRIAL/FLEX CONDOMINIUM UNITS
- TWO UNITS WITHIN THE NEWPORT FREEWAY BUSINESS PARK
- RECEPTION, OPEN OFFICE AREA UPSTAIRS AND DOWNSTAIRS, RESTROOM, BALCONY
- GROUND-LEVEL TRUCK DOOR
- FULL-HEIGHT WAREHOUSE
- PART OF A PROFESSIONALLY MANAGED BUSINESS PARK
- SUBLEASE THROUGH 9/30/26 | AVAILABLE BY JULY 2025
- SHORT DRIVE TO JOHN WAYNE AIRPORT, SOUTH COAST PLAZA, THE CAMP
- EASY ACCESS TO 55, 405 FREEWAYS AND 73 TOLL ROAD





## **FLOOR PLAN**



## **INTERIOR**















3176 PULLMAN ST. SUITE 113 & 114, COSTA MESA, CA 92626





ALTON BURGESS
SENIOR VICE PRESIDENT
949.263.5397
aburgess@voitco.com
Lic. #01717094



APRIL FOSTER
SENIOR CLIENT COORDINATOR
949.263.5311
afoster@voitco.com