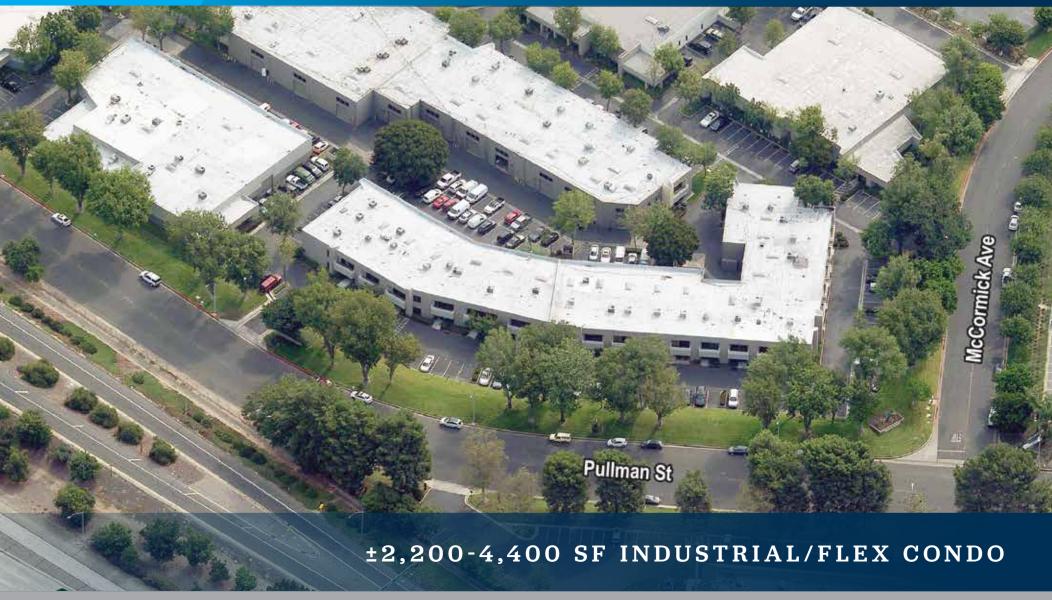

±2,200-4,400 SF INDUSTRIAL/FLEX CONDO

3176 PULLMAN ST. SUITE 113 & 114, COSTA MESA, CA 92626

**Voit**REAL ESTATE SERVICES

ALTON BURGESS
SENIOR VICE PRESIDENT
949.263.5397
aburgess@voitco.com
Lic. #01717094

## **PROPERTY FEATURES**

- ±2,200-4,400 SF INDUSTRIAL/FLEX CONDOMINIUM UNITS
- TWO UNITS WITHIN THE NEWPORT FREEWAY BUSINESS PARK
- RECEPTION, OPEN OFFICE AREA UPSTAIRS AND DOWNSTAIRS, RESTROOM, BALCONY
- GROUND-LEVEL TRUCK DOOR
- FULL-HEIGHT WAREHOUSE
- PART OF A PROFESSIONALLY MANAGED BUSINESS PARK
- SUBLEASE THROUGH 9/30/26 | AVAILABLE BY JULY 2025
- SHORT DRIVE TO JOHN WAYNE AIRPORT, SOUTH COAST PLAZA, THE CAMP
- EASY ACCESS TO 55, 405 FREEWAYS AND 73 TOLL ROAD