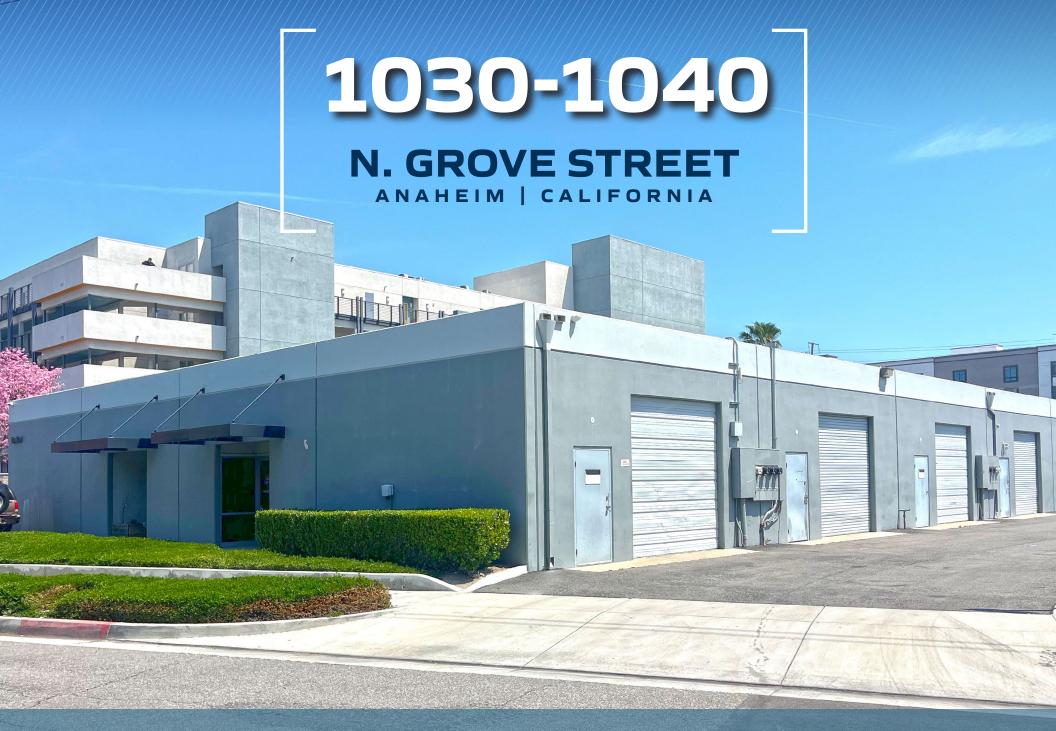

## 1030-1040 N. GROVE ST PROPERTY FEATURES

Multi-Tenant Business Park

Some Units in Shell Condition

**Ground Level Door** 

2:1000 Parking Ratio

14' Warehouse Ceiling Height (Verify)