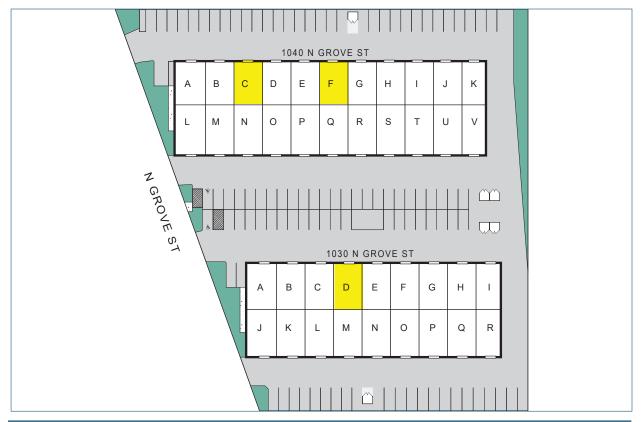

INDUSTRIAL UNITS FOR LEASE

| 1030-1040 N. GROVE STREET |         |            |         |           |
|---------------------------|---------|------------|---------|-----------|
| SUITE                     | TOTALSF | MONTHLY    | CAM     | AVAILABLE |
| 1030<br>Suite D           | ±960 SF | \$1,584.00 | \$96.00 | NOW       |
| 1040<br>Suite C           | ±960 SF | \$1,584.00 | \$96.00 | NOW       |
| 1040<br>Suite F           | ±960 SF | \$1,584.00 | \$96.00 | NOW       |