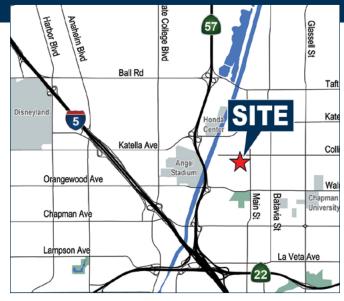

## FOR LEASE

**±3,050 - 10,170 SQ. FT.** Three Units: Q, R & S

1450 W. COLLINS AVE. | ORANGE | CA

- Unit Q: ±3,050 Sq. Ft.
- Unit R: ±3,050 Sq. Ft.
- Unit S: ±4,070 Sq. Ft.
- Units QR: ±6,100 Sq. Ft.
- Units QRS: ±10,170 Sq. Ft.
- Remodeled in 2024-2025
- One (1) Office Per Unit (±150 Sq. Ft.)
- 100-200 Amps, 120/208 Volt, 3-Phase (Verify)
- Ground Level Loading Doors
- ESFR Sprinkler System
- LED Lighting
- ±16' Warehouse Clearance
- Conveniently Located near the Santa Ana (57), Newport Beach (55) and Garden Grove (22) Freeways