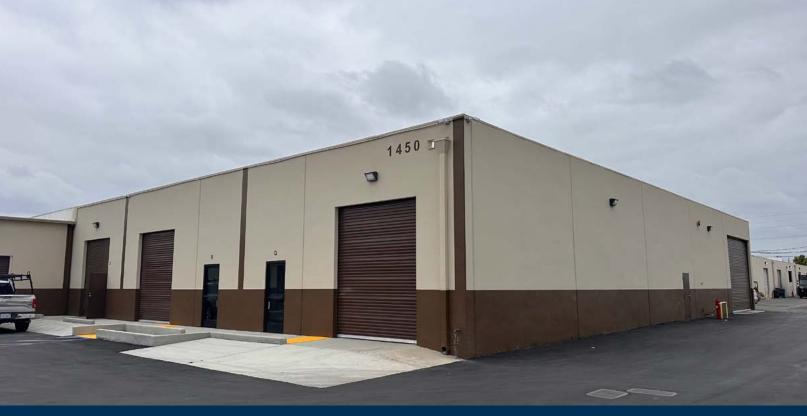

## FOR LEASE

**±3,050 - 10,170 SQ. FT.** Three Units: Q, R & S

1450 W. COLLINS AVE. | ORANGE | CA

- Unit Q: ±3,050 Sq. Ft.
- Unit R: ±3,050 Sq. Ft.
- Unit S: ±4,070 Sq. Ft.
- Units QR: ±6,100 Sq. Ft.
- Units QRS: ±10,170 Sq. Ft.
- Remodeled in 2024-2025
- One (1) Office Per Unit (±150 Sq. Ft.)
- 100-200 Amps, 120/208 Volt, 3-Phase (Verify)
- Ground Level Loading Doors
- ESFR Sprinkler System
- LED Lighting
- ±16' Warehouse Clearance
- Conveniently Located near the Santa Ana (57), Newport Beach (55) and Garden Grove (22) Freeways