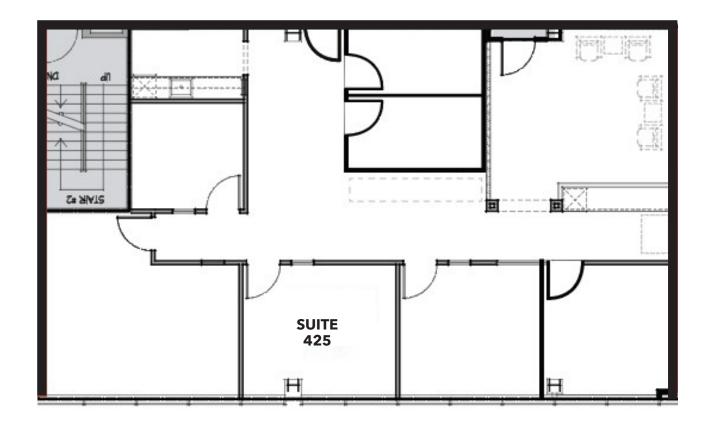

# 1401 DOVE STREET • SUITES 425 • ±1,949 RSF

#### **DESCRIPTION: 1401 DOVE ST**

SUITE 425 - ±1,949 SQ. FT.

Four window offices, three interior offices, break room, interior meeting room or office.