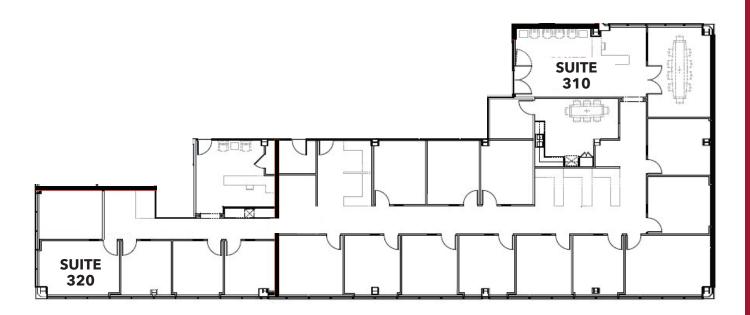

# 1401 DOVE STREET • SUITE 310 • ±4,524 RSF

#### **DESCRIPTION: 1401 DOVE ST**

SUITE 310 - ±4,524 SQ. FT.

Double door lobby entrance with reception area that opens to conference room. Nine window offices, Three interior offices, break room with sink and dishwasher, open areas for cubes.

# 1401 DOVE STREET • SUITES 320-330 • ±4,924 RSF

## **DESCRIPTION: 1401 DOVE ST**

SUITES 320-330 - ±4,924 SQ. FT.

Reception area, thirteen window offices, interior conference room, one interior office, break room with sink and dishwasher.