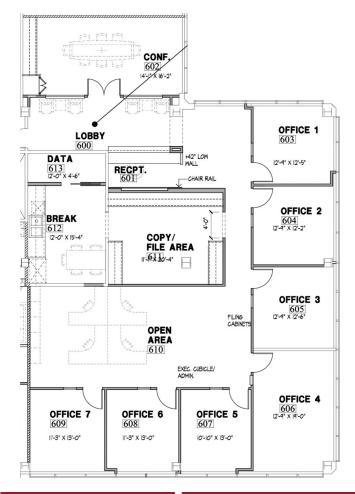

## 1401 DOVE STREET • SUITES 610 • ±3,409 RSF

## **DESCRIPTION: 1401 DOVE ST**

SUITES 610 - ±3,409 SQ. FT.

Lobby entrance, conference room, reception area, seven window offices, copy/file room, breakroom w/ sink & dish washer, climate-controled data room. Furniture may be available