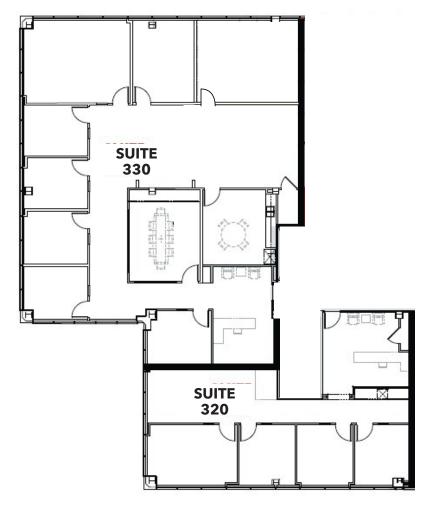

# 1401 DOVE STREET • SUITES 320-330 • ±4,924 RSF

## **DESCRIPTION: 1401 DOVE ST**

SUITES 320-330 - ±4,924 SQ. FT.

Reception area, thirteen window offices, interior conference room, one interior office, break room with sink and dishwasher.