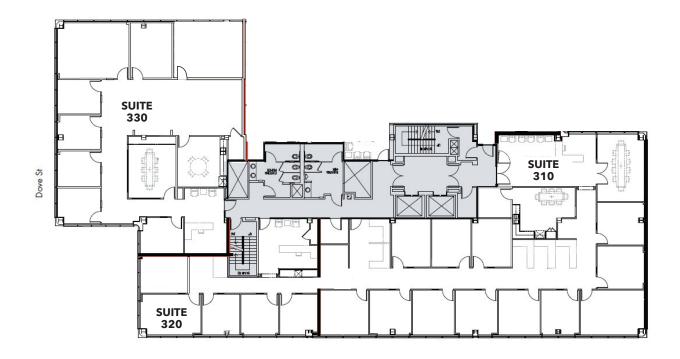

# 1401 DOVE STREET • SUITE 310 • ±4,524 RSF

#### **DESCRIPTION: 1401 DOVE ST**

SUITE 310 - ±4,524 SQ. FT.

Double door lobby entrance with reception area that opens to conference room. Nine window offices, Three interior offices, break room with sink and dishwasher, open areas for cubes.

# 1401 DOVE STREET • SUITES 310-320 • ±5,941 RSF

# **DESCRIPTION: 1401 DOVE ST**

SUITES 310-320 - ±5,941 SQ. FT.

Double door lobby entrance with reception area that opens to conference room, additional interior conference room. Fourteen window offices, four interior offices, two break rooms with sink and dishwasher, open areas for cubes.