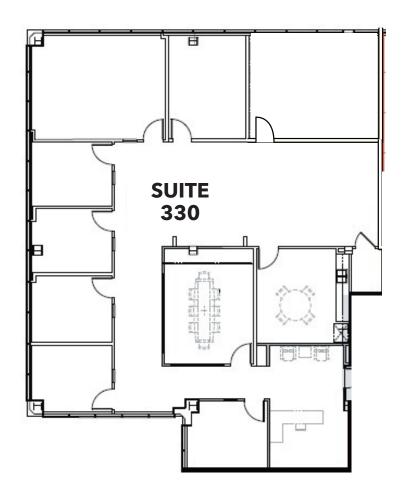

## 1401 DOVE STREET • SUITES 330 • ±3,507 RSF

#### **DESCRIPTION: 1401 DOVE ST**

SUITES 330 - ±3,507 SQ. FT.

Reception area, eight window offices, interior conference room, breakroom w/ sink & dishwasher