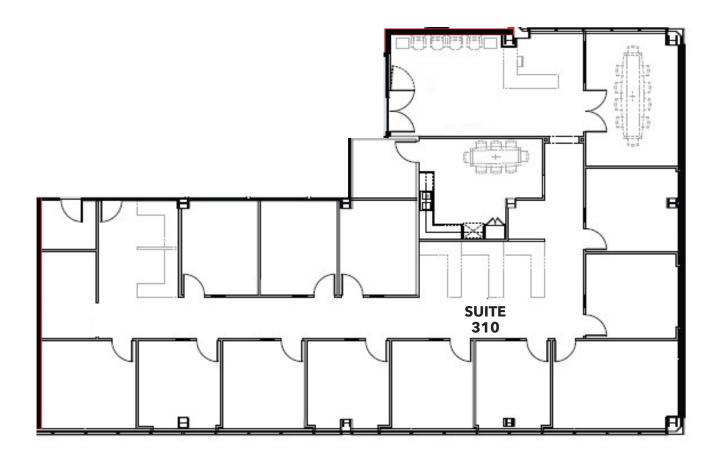

# 1401 DOVE STREET • SUITE 310 • ±4,524 RSF

#### **DESCRIPTION: 1401 DOVE ST**

SUITE 310 - ±4,524 SQ. FT.

Double door lobby entrance with reception area that opens to conference room. Nine window offices, Three interior offices, break room with sink and dishwasher, open areas for cubes.