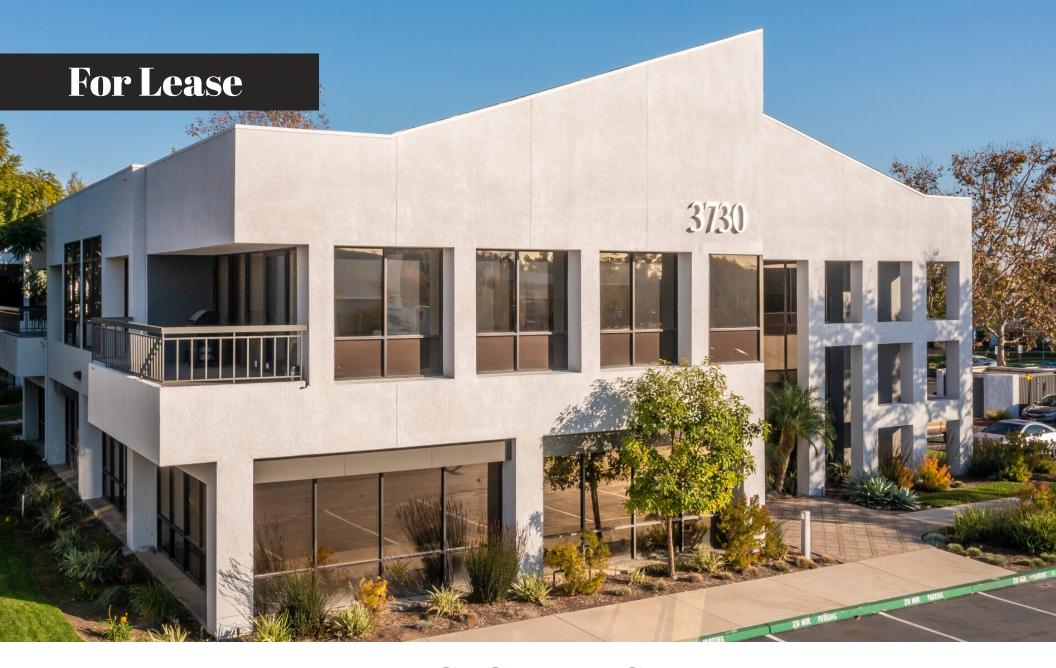

3730 S. Susan Street
SANTA ANA, CALIFORNIA

**CBRE** 

## Highlights

 $\pm$ 1,490 to  $\pm$ 3,393 SF SF Available

Building Top Signage

Extensive Glassline

4:1,000 Parking Ratio

On-Site Cafe

Excellent Freeway Access - Close Proximity to the 405, 55 & 73 Freeways

Short Drive to South Coast Plaza and SOCO

Premier Greater Airport Area Location, minutes from John Wayne Airport

Available Now!