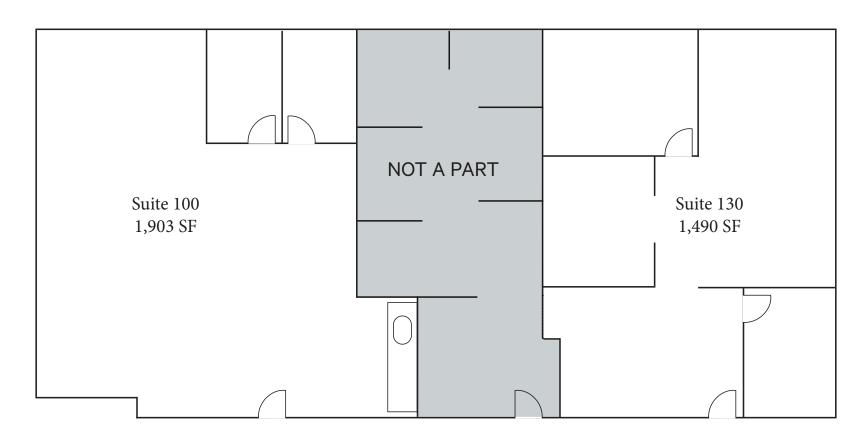

3730 S. Susan Street
SANTA ANA, CALIFORNIA

**CBRE** 

### **Property**

## Highlights



 $\pm$ 1,490 to  $\pm$ 3,393 SF SF Available

Building Top Signage

Extensive Glassline

4:1,000 Parking Ratio

On-Site Cafe

Excellent Freeway Access - Close Proximity to the 405, 55 & 73 Freeways

Short Drive to South Coast Plaza and SOCO

Premier Greater Airport Area Location, minutes from John Wayne Airport

Available Now!







#### Floor Plan

## **Suites** 100 & 130

TOTAL SF: ±3,393 SF



# 3730 S. Susan Street SANTA ANA, CALIFORNIA



Contact Us:

Keith Black
LIC 01266477
+1 949 725 8633
KEITH.BLACK@CBRE.COM

Jonathan Carr
LIC 02217785
+1 949 725 8418
JONATHAN.CARR@CBRE.COM

**CBRE** 

© 2025 CBRE, Inc. All rights reserved. This information has been obtained from sources believed reliable, but has not been verified for accuracy or completeness. You should conduct a careful, independent investigation of the property and verify all information. Any reliance on this information is solely at your own risk. CBRE and the CBRE logo are service marks of CBRE, Inc. All other marks displayed on this document are the property of their respective owners, and the use of such logos does not imply any affiliation with or endorsement of CBRE. Photos herein are the property of their resp