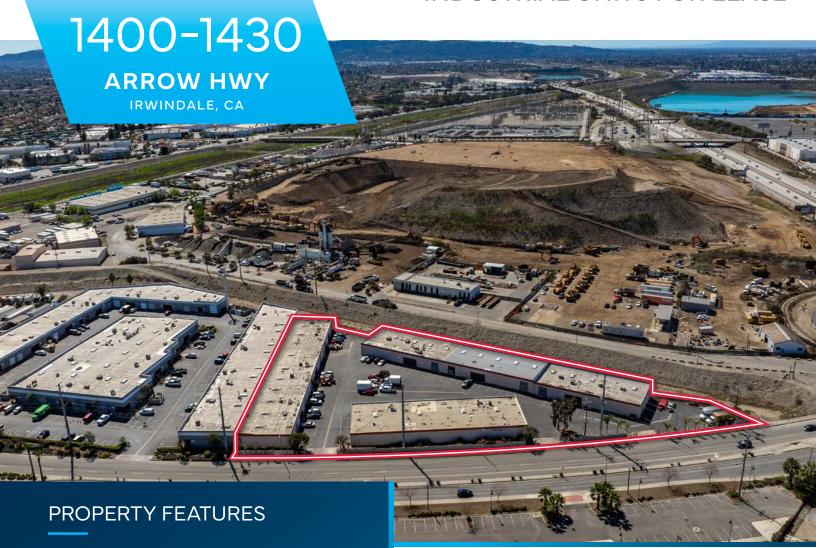

# 1400-1430

## **ARROW HWY**

IRWINDALE, CA

## INDUSTRIAL UNITS FOR LEASE

- ± 2,710 Sq. Ft. to 3,365 Sq. Ft. Available
- ± 350 Sq. Ft. of Office
- ± 14' Warehouse Clearance
- Ground Level Loading Doors
- 1.5 per 1,000 Sq. Ft. Parking Ratio
- · Recently Renovated
- Conveniently located near the 605, 210 and I-10 Freeways