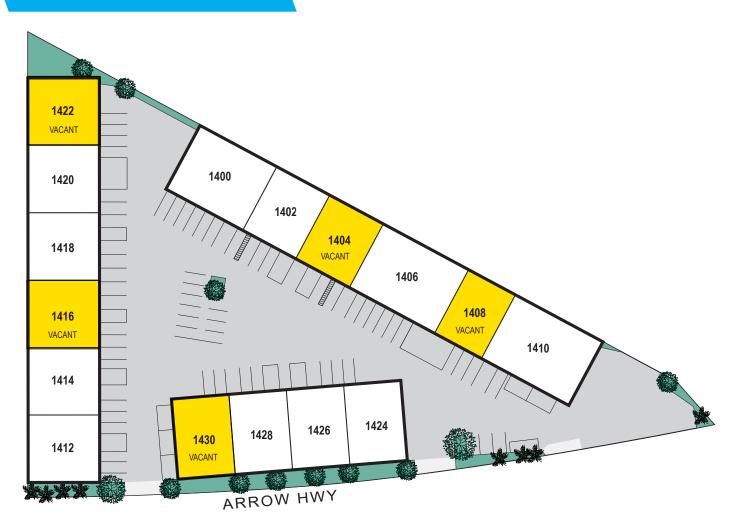

#### **AVAILABILITY**

| Address    | Size          | Lease Rate (Gross) | Comments      |
|------------|---------------|--------------------|---------------|
| 1404 Arrow | 3,150 Sq. Ft. | \$1.50/sf          | \$0.07/sf CAM |
| 1408 Arrow | 2,710 Sq. Ft. | \$1.50/sf          | \$0.07/sf CAM |
| 1416 Arrow | 3,160 Sq. Ft. | \$1.50/sf          | \$0.07/sf CAM |
| 1422 Arrow | 3,365 Sq. Ft. | \$1.50/sf          | \$0.07/sf CAM |
| 1430 Arrow | 2,985 Sq. Ft. | \$1.50/sf          | \$0.07/sf CAM |