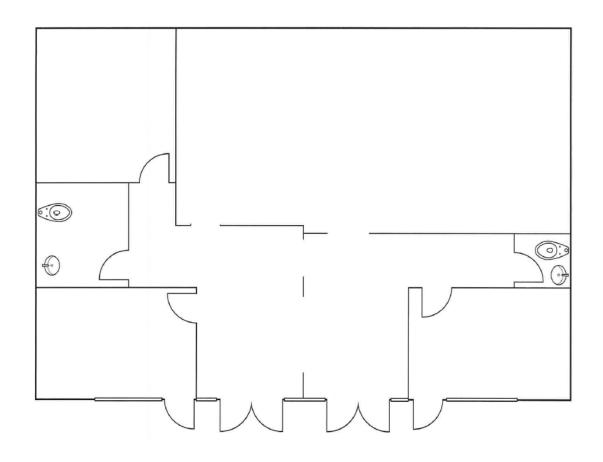

#### **OFFICE UNITS**

| Address                 | Suite | Total Size <sup>1</sup> | Office Size <sup>1</sup> | Asking Rate<br>PSF   | Monthly Rate | Comments                                                              |
|-------------------------|-------|-------------------------|--------------------------|----------------------|--------------|-----------------------------------------------------------------------|
| 7245 Garden Grove Blvd. | G     | 910                     | 910                      | \$1.35<br>Mod. Gross | \$1,229.00   | Reception/private office, restroom and large open office area.        |
| 7245 Garden Grove Blvd. | KL    | 2,000                   | 2,000                    | \$1.35<br>Mod. Gross | \$2,700.00   | Reception, 3 private offices, large open office area and 2 restrooms. |

Garden Grove Business Center 7245 Garden Grove Blvd., Suite G

Garden Grove Business Center 7245 Garden Grove Blvd., Suite KL

Garden Grove Business Center 7245 Garden Grove Blvd., Suite A

Garden Grove Business Center 7281 Garden Grove Blvd., Suites E & F