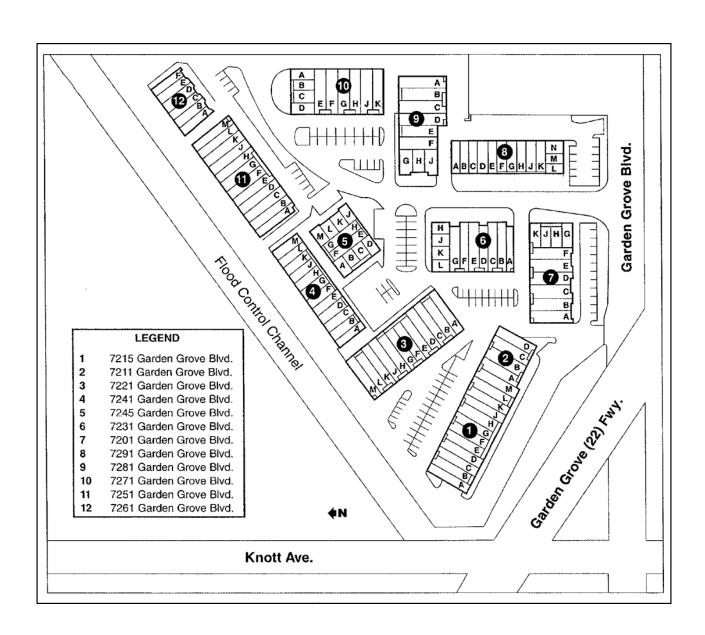

#### **OFFICE UNITS**

| Address                 | Suite | Total Size <sup>1</sup> | Office Size <sup>1</sup> | Asking Rate<br>PSF   | Monthly Rate | Comments                                                              |
|-------------------------|-------|-------------------------|--------------------------|----------------------|--------------|-----------------------------------------------------------------------|
| 7245 Garden Grove Blvd. | G     | 910                     | 910                      | \$1.35<br>Mod. Gross | \$1,229.00   | Reception/private office, restroom and large open office area.        |
| 7245 Garden Grove Blvd. | KL    | 2,000                   | 2,000                    | \$1.35<br>Mod. Gross | \$2,700.00   | Reception, 3 private offices, large open office area and 2 restrooms. |

#### **WAREHOUSE UNITS**

| Address                 | Suite | Total Size <sup>1</sup> | Office Size <sup>1</sup> | Asking Rate<br>PSF   | Monthly Rate | Comments                                                                                                              |
|-------------------------|-------|-------------------------|--------------------------|----------------------|--------------|-----------------------------------------------------------------------------------------------------------------------|
| 7245 Garden Grove Blvd. | Α     | 1,000                   | ±650                     | \$1.35<br>Mod. Gross |              | Reception, 2 private offices, restroom and warehouse/creative space. No ground level loading door.                    |
| 7281 Garden Grove Blvd. | EF    | 4,000                   | ±650                     | \$1.35<br>Mod Gross  | ' '          | Reception, private office, large open office area, 2 restrooms and large warehouse with 2 ground level loading doors. |