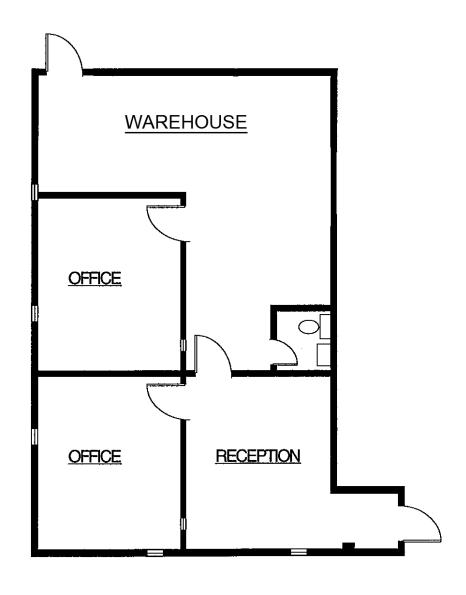

#### **WAREHOUSE UNITS**

| Address                 | Suite | Total Size <sup>1</sup> | Office Size <sup>1</sup> | Asking Rate<br>PSF   | Monthly Rate | Comments                                                                                                              |
|-------------------------|-------|-------------------------|--------------------------|----------------------|--------------|-----------------------------------------------------------------------------------------------------------------------|
| 7245 Garden Grove Blvd. | Α     | 1,000                   | ±650                     | \$1.35<br>Mod. Gross |              | Reception, 2 private offices, restroom and warehouse/creative space. No ground level loading door.                    |
| 7281 Garden Grove Blvd. | EF    | 4,000                   | ±650                     | \$1.35<br>Mod Gross  | ' '          | Reception, private office, large open office area, 2 restrooms and large warehouse with 2 ground level loading doors. |

Garden Grove Business Center 7245 Garden Grove Blvd., Suite G

Garden Grove Business Center 7245 Garden Grove Blvd., Suite KL

Garden Grove Business Center 7245 Garden Grove Blvd., Suite A

Garden Grove Business Center 7281 Garden Grove Blvd., Suites E & F