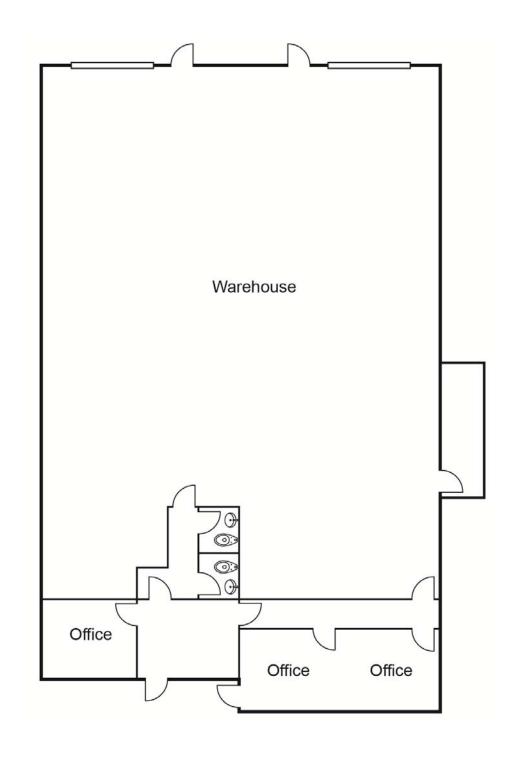

#### **WAREHOUSE UNITS**

| Address                 | Suite | Total Size <sup>1</sup> | Office Size <sup>1</sup> | Asking Rate<br>PSF   | Monthly Rate | Comments                                                                                                              |
|-------------------------|-------|-------------------------|--------------------------|----------------------|--------------|-----------------------------------------------------------------------------------------------------------------------|
| 7245 Garden Grove Blvd. | Α     | 1,000                   | ±650                     | \$1.35<br>Mod. Gross |              | Reception, 2 private offices, restroom and warehouse/creative space. No ground level loading door.                    |
| 7281 Garden Grove Blvd. | EF    | 4,000                   | ±650                     | \$1.35<br>Mod Gross  | ' '          | Reception, private office, large open office area, 2 restrooms and large warehouse with 2 ground level loading doors. |

Garden Grove Business Center 7245 Garden Grove Blvd., Suite G

Garden Grove Business Center 7245 Garden Grove Blvd., Suite KL

Garden Grove Business Center 7245 Garden Grove Blvd., Suite A

Garden Grove Business Center 7281 Garden Grove Blvd., Suites E & F