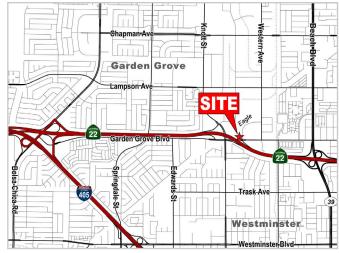

#### **PROPERTY HIGHLIGHTS**

- Units Range From 1,000 to 6,000 Square Feet
- High Image Business Park
- Twelve (12) Multi-Tenant Industrial/Office/Retail Buildings Totaling 208,200 Square Feet
- · Ample Parking 2.4:1 Parking Ratio
- · Major Garden Grove Blvd. Frontage
- · Ground Level Loading
- · Centrally Located
- Close Proximity To The Garden Grove (22), San Diego (405) and Long Beach (710) Freeways