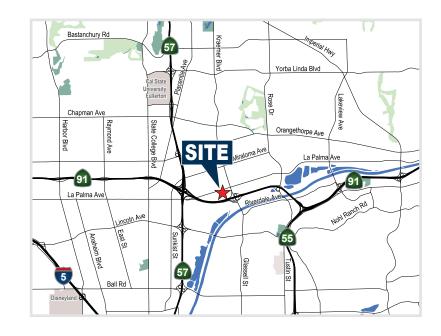

#### **BUSINESS PARK FEATURES**

- High Image Master Planned Business Park
- Major Street Frontage La Palma Avenue
- Centrally located in East Anaheim Corridor
- Excellent Freeway Access to 91, 57, & 55 Freeway
- · Abundant Parking at 2.75:1 ratio
- On-Site Management Office