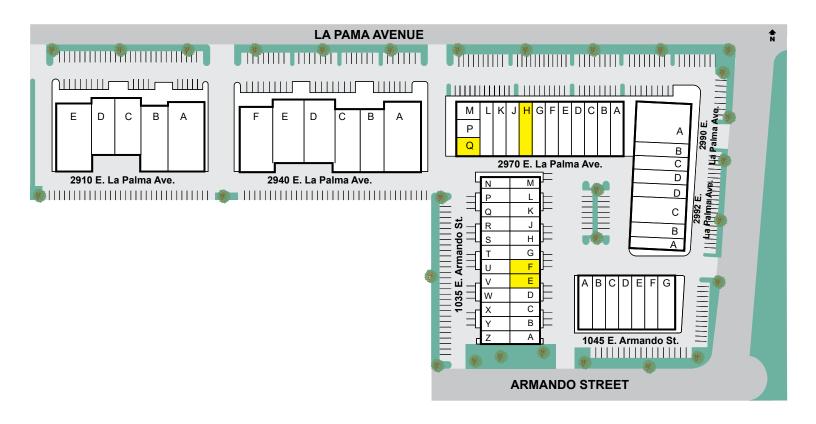

### SITE PLAN

### **AVAILABILITY - OFFICE**

| Address       | Unit | Total SF | Office SF | Lease Rate (Modified Gross) | Comments                                            |
|---------------|------|----------|-----------|-----------------------------|-----------------------------------------------------|
| 2970 La Palma | Q    | ± 1,076  | ± 1,076   | \$1.30 MG                   | Reception, 2 private offices, open area, 1 restroom |

### **AVAILABILITY - INDUSTRIAL**

| Address       | Unit | Total SF | Office SF | Lease Rate (Modified Gross) | Comments                                                                 |
|---------------|------|----------|-----------|-----------------------------|--------------------------------------------------------------------------|
| 2970 La Palma | Н    | ± 1,626  | ± 300     | \$1.30 MG                   | Reception, 1 private office,<br>restroom, 1 GL door, available<br>1/1/21 |
| 1035 Armando  | E/F  | ± 1,994  | ± 200     | \$1.25 MG                   | 1 private offices, restroom, 2<br>GL doors, recently rehabbed            |