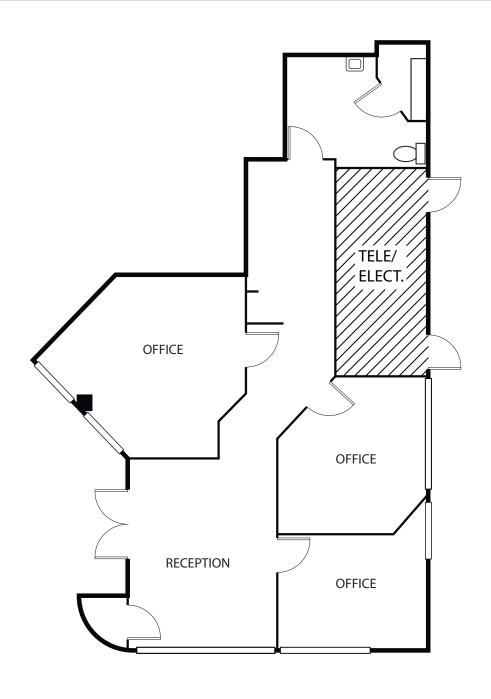

OOMER**



## SIERRA VISTA BUSINESS PARK

100-140 Chaparral Court, Anaheim, CA

### ±2,068 Square Feet

140 Chaparral Court, Suite 230 Anaheim, CA



#### **MIKE BOOMER**



## SIERRA VISTA BUSINESS PARK

100-140 Chaparral Court, Anaheim, CA

### ±2,064 Square Feet

140 Chaparral Court, Suite 240 Anaheim, CA



#### **MIKE BOOMER**



## SIERRA VISTA BUSINESS PARK

100-140 Chaparral Court, Anaheim, CA

### ±1,304 Square Feet

130 Chaparral Court, Suite 235 Anaheim, CA



#### **MIKE BOOMER**



## SIERRA VISTA BUSINESS PARK

100-140 Chaparral Court, Anaheim, CA

### ±1,292 Square Feet

140 Chaparral Court, Suite 220 Anaheim, CA



#### **MIKE BOOMER**



## SIERRA VISTA BUSINESS PARK

100-140 Chaparral Court, Anaheim, CA

### ±1,096 Square Feet

130 Chaparral Court, Suite 160 Anaheim, CA



#### **MIKE BOOMER**