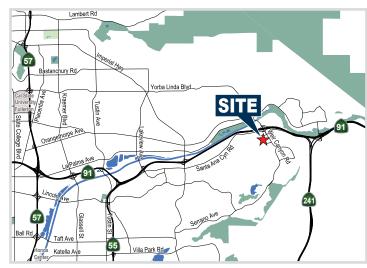

235      | 1,304       | \$2.20 FSG | 3 Private offices, storage, open area, available now        |
| 140 Chaparral Court | 220      | 1,292       | \$2.20 FSG | Large open area, 2 private offices, available now           |
| 130 Chaparral Court | 160      | 1,096       | \$1.95 MG  | Large open area, 3 private offices, available now           |

as of 4/9/24





### SIERRA VISTA BUSINESS PARK

100-140 Chaparral Court, Anaheim, CA



#### **PROPERTY FEATURES**

- · High Tech Concrete Aggregate Architecture
- · Ground Floor and 2nd Story Space Available
- · Parking Ratio ±4:1
- · Fully Fire Sprinklered
- Adjacent to 562,450 Square Foot Anaheim Hills Festival Center Regional Mall / 8 Plex Theatre
- Excellent Freeway Access to the Riverside (91) and Eastern Transportation Corridor (SR241)



#### **MIKE BOOMER**



## SIERRA VISTA BUSINESS PARK

100-140 Chaparral Court, Anaheim, CA

### SITE PLAN



#### **MIKE BOOMER**



## SIERRA VISTA BUSINESS PARK

100-140 Chaparral Court, Anaheim, CA

### ±3,816 Square Feet

130 Chaparral Court, Suite 235-246 Anaheim, CA



#### **MIKE BOOMER**



## SIERRA VISTA BUSINESS PARK

100-140 Chaparral Court, Anaheim, CA

### ±3,695 Square Feet

140 Chaparral Court, Suite 250-260 Anaheim, CA



#### **MIKE BOOMER**



## SIERRA VISTA BUSINESS PARK

100-140 Chaparral Court, Anaheim, CA

### ±2,068 Square Feet

140 Chaparral Court, Suite 230 Anaheim, CA



#### **MIKE BOOMER**



## SIERRA VISTA BUSINESS PARK

100-140 Chaparral Court, Anaheim, CA

### ±2,064 Square Feet

140 Chaparral Court, Suite 240 Anaheim, CA



#### **MIKE BOOMER**



## S