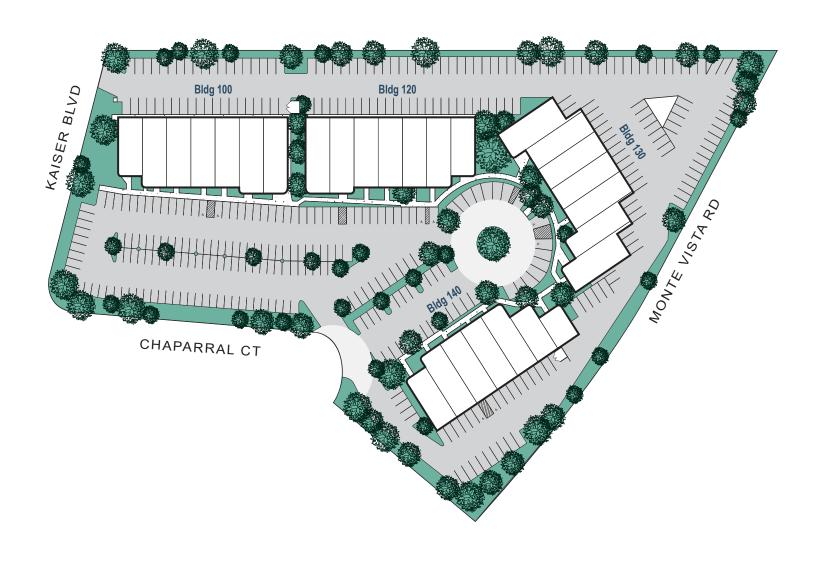

parral Court | 220      | 1,292       | \$2.20 FSG | Large open area, 2 private offices, available now           |
| 130 Chaparral Court | 160      | 1,096       | \$1.95 MG  | Large open area, 3 private offices, available now           |

as of 4/9/24





### SIERRA VISTA BUSINESS PARK

100-140 Chaparral Court, Anaheim, CA



#### **PROPERTY FEATURES**

- · High Tech Concrete Aggregate Architecture
- · Ground Floor and 2nd Story Space Available
- · Parking Ratio ±4:1
- · Fully Fire Sprinklered
- Adjacent to 562,450 Square Foot Anaheim Hills Festival Center Regional Mall / 8 Plex Theatre
- Excellent Freeway Access to the Riverside (91) and Eastern Transportation Corridor (SR241)



#### **MIKE BOOMER**



## SIERRA VISTA BUSINESS PARK

100-140 Chaparral Court, Anaheim, CA

### SITE PLAN



#### **MIKE BOOMER**



## SIERRA VISTA BUSINESS PARK

100-140 Chaparral Court, Anaheim, CA

### ±3,816 Square Feet

130 Chaparral Court, Suite 235-246 Anaheim, CA



#### **MIKE BOOMER**



## SIERRA VISTA BUSINESS PARK

100-140 Chaparral Court, Anaheim, CA

### ±3,695 Square Feet

140 Chaparral Court, Suite 250-260 Anaheim, CA



#### **MIKE BOOMER**



## SIERRA VISTA BUSINESS PARK

100-140 Chaparral Court, Anaheim, CA

### ±2,068 Square Feet

140 Chaparral Court, Suite 230 Anaheim, CA



#### **MIKE BOOMER**



## SIERRA VISTA BUSINESS PARK

100-140 Chaparral Court, Anaheim, CA

### ±2,064 Square Feet

140 Chaparral Court, Suite 240 Anaheim, CA



#### **MIKE BOOMER**



## SIERRA VISTA BUSINESS PARK

100-140 Chaparral Court, Anaheim, CA

### ±1,304 Square Feet

130 Chaparral Court,