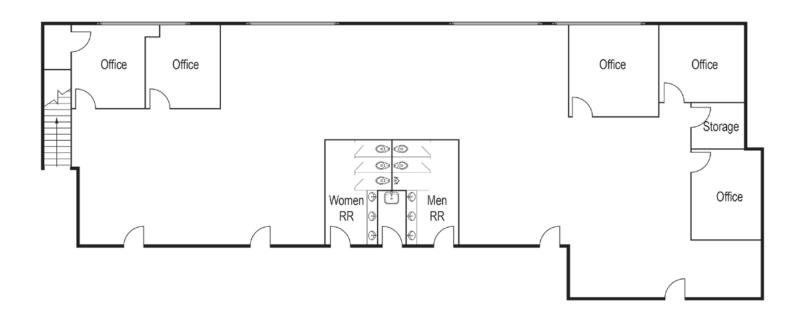

.95 MG  | Large open area, 3 private offices, available now           |

as of 4/9/24





### SIERRA VISTA BUSINESS PARK

100-140 Chaparral Court, Anaheim, CA



#### **PROPERTY FEATURES**

- · High Tech Concrete Aggregate Architecture
- · Ground Floor and 2nd Story Space Available
- · Parking Ratio ±4:1
- · Fully Fire Sprinklered
- Adjacent to 562,450 Square Foot Anaheim Hills Festival Center Regional Mall / 8 Plex Theatre
- Excellent Freeway Access to the Riverside (91) and Eastern Transportation Corridor (SR241)



#### **MIKE BOOMER**



## SIERRA VISTA BUSINESS PARK

100-140 Chaparral Court, Anaheim, CA

### SITE PLAN



#### **MIKE BOOMER**



## SIERRA VISTA BUSINESS PARK

100-140 Chaparral Court, Anaheim, CA

### ±3,816 Square Feet

130 Chaparral Court, Suite 235-246 Anaheim, CA



#### **MIKE BOOMER**



## SIERRA VISTA BUSINESS PARK

100-140 Chaparral Court, Anaheim, CA

### ±3,695 Square Feet

140 Chaparral Court, Suite 250-260 Anaheim, CA



#### **MIKE BOOMER**



## SIERRA VISTA BUSINESS PARK

100-140 Chaparral Court, Anaheim, CA

### ±2,068 Square Feet

140 Chaparral Court, Suite 230 Anaheim, CA



#### **MIKE BOOMER**



## SIERRA VISTA BUSINESS PARK

100-140 Chaparral Court, Anaheim, CA

### ±2,064 Square Feet

140 Chaparral Court, Suite 240 Anaheim, CA



#### **MIKE BOOMER**



## SIERRA VISTA BUSINESS PARK

100-140 Chaparral Court, Anaheim, CA

### ±1,304 Square Feet

130 Chaparral Court, Suite 235 Anaheim, CA



#### **MIKE BOOMER**



## SIERRA VISTA BUSINESS PARK

100-140 Chaparral Court, Anaheim, CA

### ±1,292 Square Feet

140 Chaparral Court, Suit