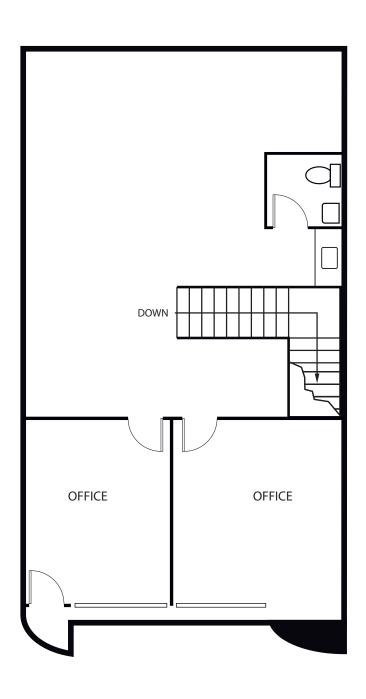

R**



## SIERRA VISTA BUSINESS PARK

100-140 Chaparral Court, Anaheim, CA

### ±3,695 Square Feet

140 Chaparral Court, Suite 250-260 Anaheim, CA



#### **MIKE BOOMER**



## SIERRA VISTA BUSINESS PARK

100-140 Chaparral Court, Anaheim, CA

### ±2,068 Square Feet

140 Chaparral Court, Suite 230 Anaheim, CA



#### **MIKE BOOMER**



## SIERRA VISTA BUSINESS PARK

100-140 Chaparral Court, Anaheim, CA

### ±2,064 Square Feet

140 Chaparral Court, Suite 240 Anaheim, CA



#### **MIKE BOOMER**



## SIERRA VISTA BUSINESS PARK

100-140 Chaparral Court, Anaheim, CA

### ±1,304 Square Feet

130 Chaparral Court, Suite 235 Anaheim, CA



#### **MIKE BOOMER**



## SIERRA VISTA BUSINESS PARK

100-140 Chaparral Court, Anaheim, CA

### ±1,292 Square Feet

140 Chaparral Court, Suite 220 Anaheim, CA



#### **MIKE BOOMER**



## SIERRA VISTA BUSINESS PARK

100-140 Chaparral Court, Anaheim, CA

### ±1,096 Square Feet

130 Chaparral Court, Suite 160 Anaheim, CA



#### **MIKE BOOMER**