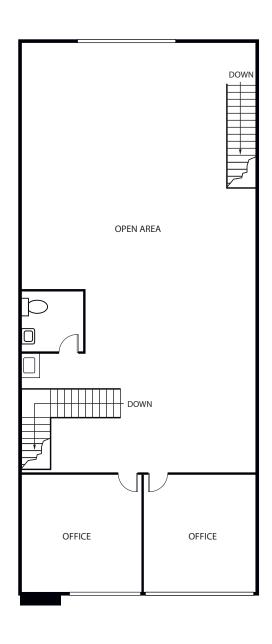

## SIERRA VISTA BUSINESS PARK

100-140 Chaparral Court, Anaheim, CA

### ±1,292 Square Feet

140 Chaparral Court, Suite 220 Anaheim, CA