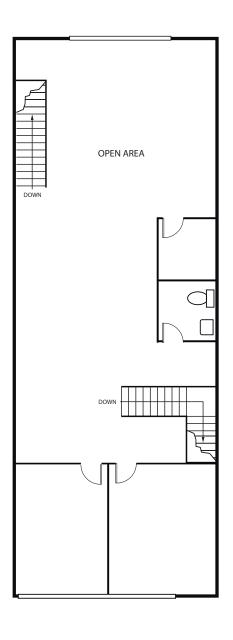

## SIERRA VISTA BUSINESS PARK

100-140 Chaparral Court, Anaheim, CA

### ±1,096 Square Feet

130 Chaparral Court, Suite 160 Anaheim, CA