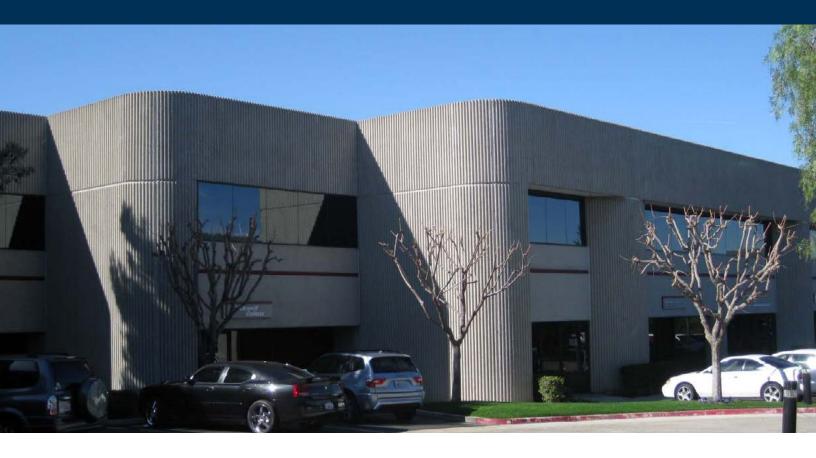

### SIERRA VISTA BUSINESS PARK

100-140 Chaparral Court, Anaheim, CA

#### **PROPERTY FEATURES**

- · High Tech Concrete Aggregate Architecture
- · Ground Floor and 2nd Story Space Available
- · Parking Ratio ±4:1
- · Fully Fire Sprinklered
- Adjacent to 562,450 Square Foot Anaheim Hills Festival Center Regional Mall / 8 Plex Theatre
- Excellent Freeway Access to the Riverside (91) and Eastern Transportation Corridor (SR241)