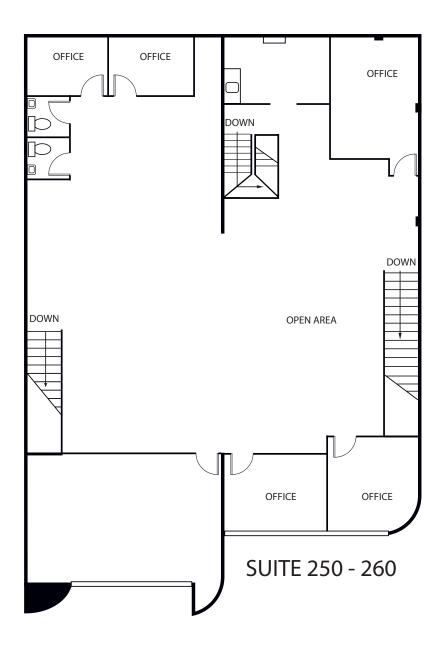

## SIERRA VISTA BUSINESS PARK

100-140 Chaparral Court, Anaheim, CA

### ±3,695 Square Feet

140 Chaparral Court, Suite 250-260 Anaheim, CA