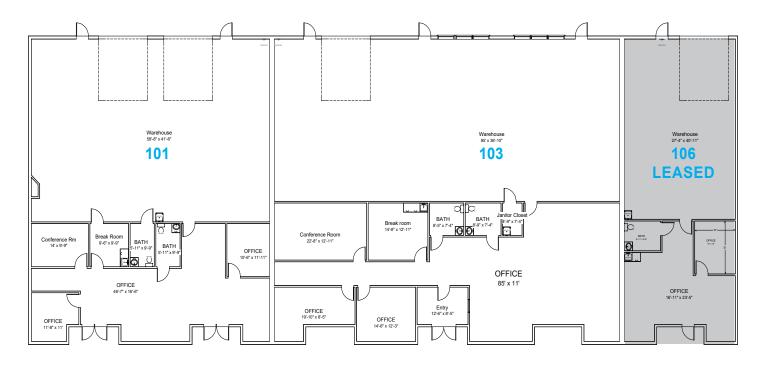

#### AVAILABILITY

| Address                    | Square Foot | Description                                                 |
|----------------------------|-------------|-------------------------------------------------------------|
| 1831 Commerce St, Unit 101 | ± 4,129     | 2 Private Offices, 1 Conference Room, Open Area and Kitchen |
| 1831 Commerce St, Unit 103 | ± 5,947     | 2 Private Offices, 1 Conference Room, Open Area and Kitchen |

## Maple Centre 1831 Commerce Street, Corona, CA

**FLOOR PLAN** 