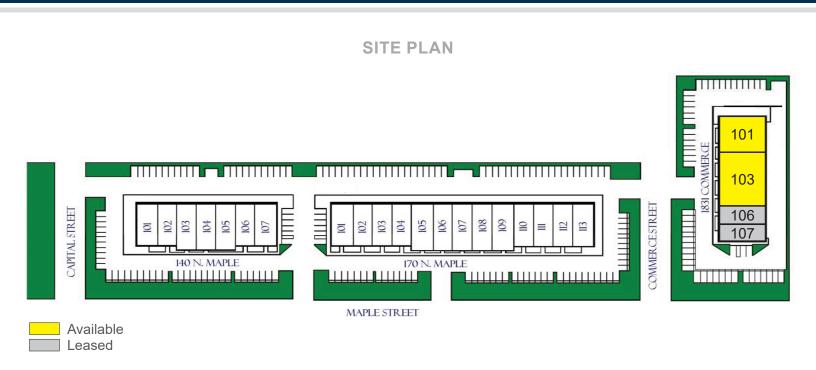

#### AVAILABILITY

| Address                    | Square Foot | Description                                                 |
|----------------------------|-------------|-------------------------------------------------------------|
| 1831 Commerce St, Unit 101 | ± 4,129     | 2 Private Offices, 1 Conference Room, Open Area and Kitchen |
| 1831 Commerce St, Unit 103 | ± 5,947     | 2 Private Offices, 1 Conference Room, Open Area and Kitchen |

## Maple Centre 1831 Commerce Street, Corona, CA

**FLOOR PLAN** 