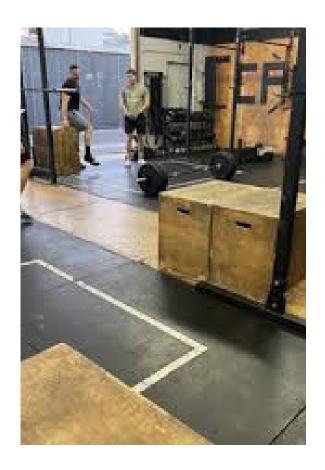

| AVAILABILITY          |           |           |      |                                                                                                                                                                                                  |
|-----------------------|-----------|-----------|------|--------------------------------------------------------------------------------------------------------------------------------------------------------------------------------------------------|
| Address               | Size SF   | Office SF | Rate | Comments                                                                                                                                                                                         |
| 1731-1733<br>Claudina | ±2,000 SF | TBD       | TBD  | <ul> <li>Existing Crossfit CUP</li> <li>Fitness Uses Considered</li> <li>Two (2) GL Doors</li> <li>Two (2) Private Restrooms</li> <li>High Speed Internet</li> <li>One-of-a Kind Unit</li> </ul> |