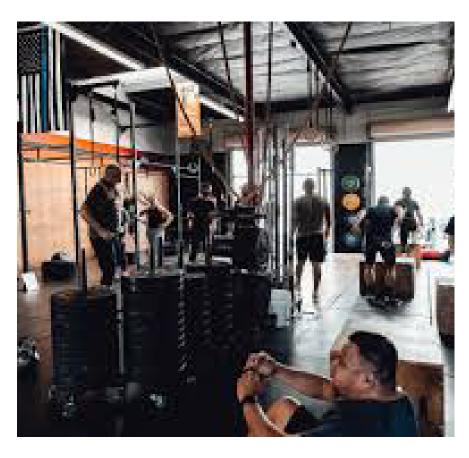

| AVAILABILITY          |           |           |      |                                                                                                                                                                                                  |
|-----------------------|-----------|-----------|------|--------------------------------------------------------------------------------------------------------------------------------------------------------------------------------------------------|
| Address               | Size SF   | Office SF | Rate | Comments                                                                                                                                                                                         |
| 1731-1733<br>Claudina | ±2,000 SF | TBD       | TBD  | <ul> <li>Existing Crossfit CUP</li> <li>Fitness Uses Considered</li> <li>Two (2) GL Doors</li> <li>Two (2) Private Restrooms</li> <li>High Speed Internet</li> <li>One-of-a Kind Unit</li> </ul> |