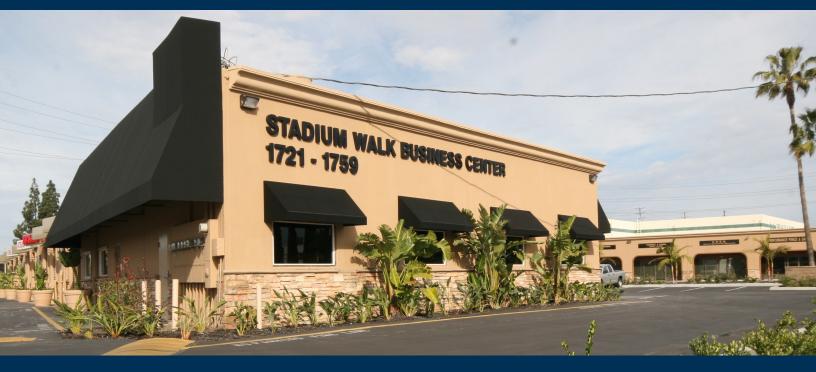

## FOR LEASE ± 2,000 SF

Stadium Walk Business Center Small Warehouse, Gym Uses May Be Possible 1721 - 1759 S. Claudina Way, Anaheim, CA

## **PROPERTY FEATURES**

- Clean Business Park Environment
- Units From 1,000 4,308 SF
- No CAM Fees
- Major Street Frontage & Signage on Katella and Anaheim Way
- Possible Fenced Yard Area
- Parking Ratio (2:1)
- · Each Unit With Separate Restrooms
- Ground Level Rear Loading
- Drive Around Truck Access
- Approximately 30,152 SF Business Park
- Immediate Access to 5 Freeway