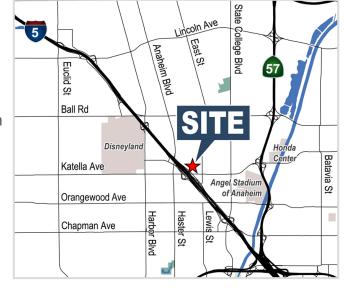

## FOR LEASE ± 2,000 SF

Stadium Walk Business Center Small Warehouse, Gym Uses May Be Possible 1721 - 1759 S. Claudina Way, Anaheim, CA