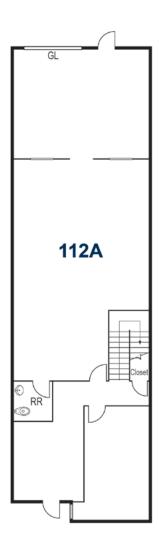

### SITE PLAN

| 5445 OCEANUS DRIVE |         |           |                                  |                  |                                                                                                                           |  |  |  |  |  |
|--------------------|---------|-----------|----------------------------------|------------------|---------------------------------------------------------------------------------------------------------------------------|--|--|--|--|--|
| Suite              | Size SF | Office SF | Asking Rate/SF                   | Availability     | Comments                                                                                                                  |  |  |  |  |  |
| 112                | ± 2,594 | ± 1,070   | \$1.60/SF + \$.25/SF<br>NNN/ CAM | December 1, 2025 | 20' ft. Clear (Verify), High Image,<br>Frontier Fios High Speed, HVAC<br>Office, Private Restroom, 1 Ground<br>Level Door |  |  |  |  |  |