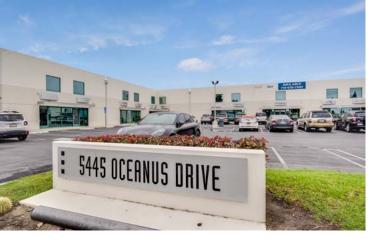

### **High-Image Building**

5445 Oceanus Dr. & 15121 Graham St., Huntington Beach, CA

### **PROPERTY FEATURES**

- · High Image Multi-Tenant Building
- ± 20' Minimum Warehouse Clearance (Verify)
- An Approximate 70,000 SF Business Park
- Renovated in 2008
- 2:1 Parking
- Fire Sprinklered
- T-5 Lighting
- · Frontier Fios Internet
- Ground Level Loading
- Drive-Around Truck Access
- Rear Loading Units
- Excellent Access to 405 and 22 Freeways
- High Identity Location in Excellent Huntington Beach Area