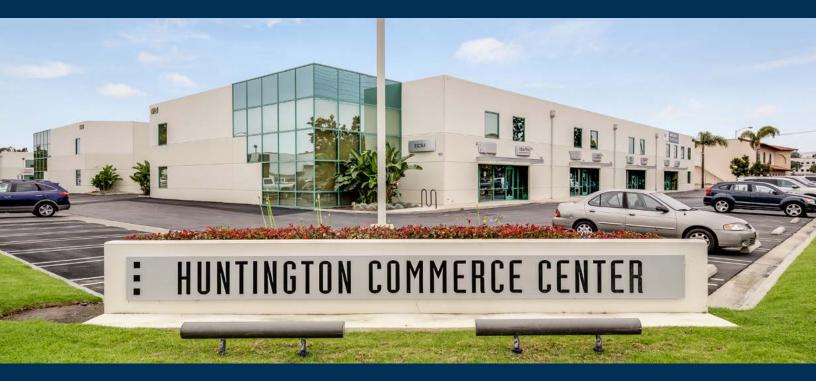

### **High-Image Building**

5445 Oceanus Dr. & 15121 Graham St., Huntington Beach, CA

### **PROPERTY FEATURES**

- · High Image Multi-Tenant Building
- ± 20' Minimum Warehouse Clearance (Verify)
- An Approximate 70,000 SF Business Park
- Renovated in 2008
- 2:1 Parking
- Fire Sprinklered
- T-5 Lighting
- · Frontier Fios Internet
- Ground Level Loading
- Drive-Around Truck Access
- Rear Loading Units
- Excellent Access to 405 and 22 Freeways
- High Identity Location in Excellent Huntington Beach Area