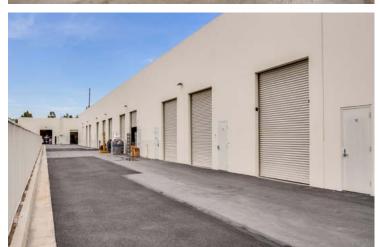

### **PROPERTY FEATURES**

- · High Image Multi-Tenant Building
- ± 20' Minimum Warehouse Clearance (Verify)
- An Approximate 70,000 SF Business Park
- Renovated in 2008
- 2:1 Parking
- Fire Sprinklered
- T-5 Lighting
- · Frontier Fios Internet
- Ground Level Loading
- Drive-Around Truck Access
- Rear Loading Units
- Excellent Access to 405 and 22 Freeways
- High Identity Location in Excellent Huntington Beach Area