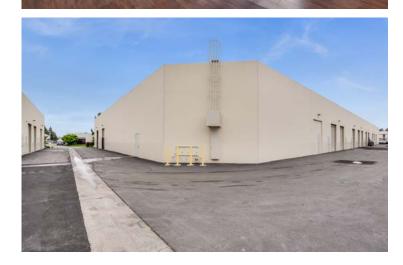

### **High-Image Building**

5445 Oceanus Dr. & 15121 Graham St., Huntington Beach, CA

### **PROPERTY FEATURES**

- · High Image Multi-Tenant Building
- ± 20' Minimum Warehouse Clearance (Verify)
- An Approximate 70,000 SF Business Park
- Renovated in 2008
- 2:1 Parking
- Fire Sprinklered
- T-5 Lighting
- · Frontier Fios Internet
- Ground Level Loading
- Drive-Around Truck Access
- Rear Loading Units
- Excellent Access to 405 and 22 Freeways
- High Identity Location in Excellent Huntington Beach Area