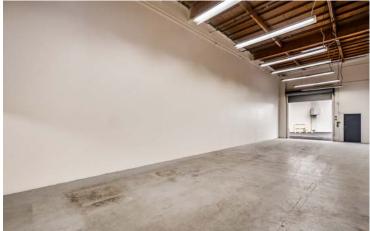

### SITE PLAN

| 5445 OCEANUS DRIVE |         |           |                                  |                  |                                                                                                                           |  |  |  |  |  |
|--------------------|---------|-----------|----------------------------------|------------------|---------------------------------------------------------------------------------------------------------------------------|--|--|--|--|--|
| Suite              | Size SF | Office SF | Asking Rate/SF                   | Availability     | Comments                                                                                                                  |  |  |  |  |  |
| 109                | ± 2,161 | ± 833     | \$1.60/SF + \$.25/SF<br>NNN/ CAM | November 1, 2025 | 20' ft. Clear (Verify), High Image,<br>Frontier Fios High Speed, HVAC<br>Office, Private Restroom, 1 Ground<br>Level Door |  |  |  |  |  |

### SITE PLAN

| 5445 OCEANUS DRIVE |         |           |                                  |                  |                                                                                                                           |  |  |  |  |  |
|--------------------|---------|-----------|----------------------------------|------------------|---------------------------------------------------------------------------------------------------------------------------|--|--|--|--|--|
| Suite              | Size SF | Office SF | Asking Rate/SF                   | Availability     | Comments                                                                                                                  |  |  |  |  |  |
| 112                | ± 2,594 | ± 1,070   | \$1.60/SF + \$.25/SF<br>NNN/ CAM | December 1, 2025 | 20' ft. Clear (Verify), High Image,<br>Frontier Fios High Speed, HVAC<br>Office, Private Restroom, 1 Ground<br>Level Door |  |  |  |  |  |