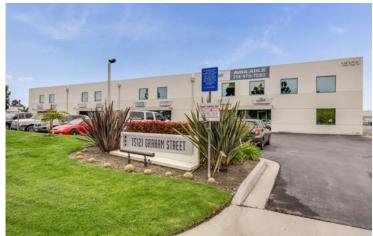

### **High-Image Building**

5445 Oceanus Dr. & 15121 Graham St., Huntington Beach, CA

### SITE PLAN

| 5445 OCEANUS DRIVE |         |           |                                  |                  |                                                                                                                           |  |  |  |  |  |
|--------------------|---------|-----------|----------------------------------|------------------|---------------------------------------------------------------------------------------------------------------------------|--|--|--|--|--|
| Suite              | Size SF | Office SF | Asking Rate/SF                   | Availability     | Comments                                                                                                                  |  |  |  |  |  |
| 109                | ± 2,161 | ± 833     | \$1.60/SF + \$.25/SF<br>NNN/ CAM | November 1, 2025 | 20' ft. Clear (Verify), High Image,<br>Frontier Fios High Speed, HVAC<br>Office, Private Restroom, 1 Ground<br>Level Door |  |  |  |  |  |