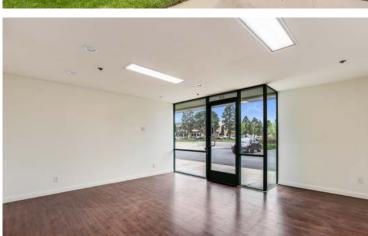

### **High-Image Building**

5445 Oceanus Dr. & 15121 Graham St., Huntington Beach, CA

### SITE PLAN

| 5445 OCEANUS DRIVE |         |           |                                  |                  |                                                                                                                           |  |  |  |  |  |
|--------------------|---------|-----------|----------------------------------|------------------|---------------------------------------------------------------------------------------------------------------------------|--|--|--|--|--|
| Suite              | Size SF | Office SF | Asking Rate/SF                   | Availability     | Comments                                                                                                                  |  |  |  |  |  |
| 112                | ± 2,594 | ± 1,070   | \$1.60/SF + \$.25/SF<br>NNN/ CAM | December 1, 2025 | 20' ft. Clear (Verify), High Image,<br>Frontier Fios High Speed, HVAC<br>Office, Private Restroom, 1 Ground<br>Level Door |  |  |  |  |  |