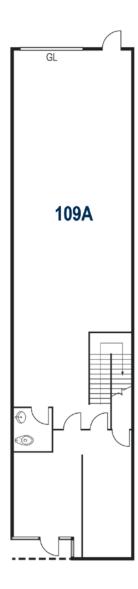

### SITE PLAN

| 5445 OCEANUS DRIVE |         |           |                                  |                  |                                                                                                                           |  |  |  |  |  |
|--------------------|---------|-----------|----------------------------------|------------------|---------------------------------------------------------------------------------------------------------------------------|--|--|--|--|--|
| Suite              | Size SF | Office SF | Asking Rate/SF                   | Availability     | Comments                                                                                                                  |  |  |  |  |  |
| 109                | ± 2,161 | ± 833     | \$1.60/SF + \$.25/SF<br>NNN/ CAM | November 1, 2025 | 20' ft. Clear (Verify), High Image,<br>Frontier Fios High Speed, HVAC<br>Office, Private Restroom, 1 Ground<br>Level Door |  |  |  |  |  |