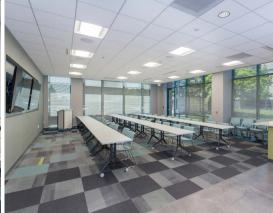

## NOW OPEN! BUILDING CONFERENCE & TRAINING CENTER

Large training room, fully furnished for boardroom or classroom style seating, including audio visual system, flat screen TV's, WiFi, and catering island with fully equipped kitchen. Also includes a separate fully furnished traditional style board room and a pre/post function open area lounge with seating. Private access on ground floor for easy access.