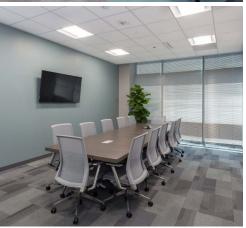

## NOW OPEN! BUILDING CONFERENCE & TRAINING CENTER

Large training room, fully furnished for boardroom or classroom style seating, including audio visual system, flat screen TV's, WiFi, and catering island with fully equipped kitchen. Also includes a separate fully furnished traditional style board room and a pre/post function open area lounge with seating. Private access on ground floor for easy access.