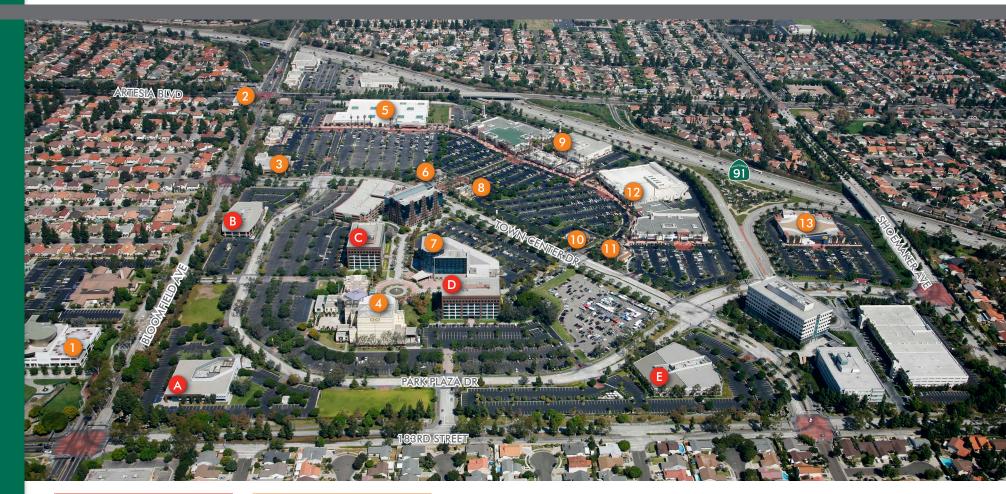

### BUILDINGS

- A. 12610 Park Plaza Drive
- B. 17871 Park Plaza Drive
- C. 17785 Center Court Drive
- D. 12750 Center Court Drive
- E. 12898 Towne Center Drive

# LOCAL AMENITIES

- 1. City Hall and Library
- 2. Chipotle
- 3 Rubio's
- 4. Performing Arts Center
- 5. Wal-Mart
- 6. TGI Fridays
- 7. Sheraton Hotel

- 8. Mimi's Cafe
- 9. Edwards Theater
- 10. Wood Ranch BBQ & Grill
- 11. Macaroni Grill
- 12. Kohl's
- 13. Best Buy