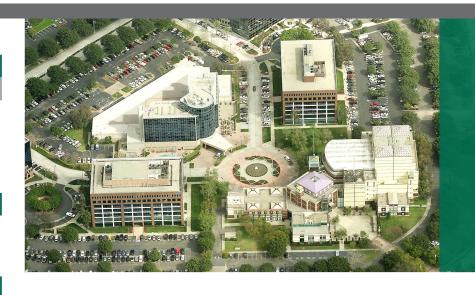

# PROPERTY OVERVIEW

The Cerritos Towne Center is a 125 acre master-planned business park that includes exciting stores, restaurants, movie theatres, and the Cerritos Center for the Performing Arts with conference facilities. The Sheraton Hotel is on-site with conference facilities, restaurants and catering, as well as airport shuttles. The campus environment is highlighted by lush landscaping, central cascading water fountains, pedestrian walkways, and fifty-foot greenbelts interspersed with meandering waterways.

### BUILDINGS

- A. 12610 Park Plaza Drive
- B. 17871 Park Plaza Drive
- C. 17785 Center Court Drive
- D. 12750 Center Court Drive
- E. 12898 Towne Center Drive