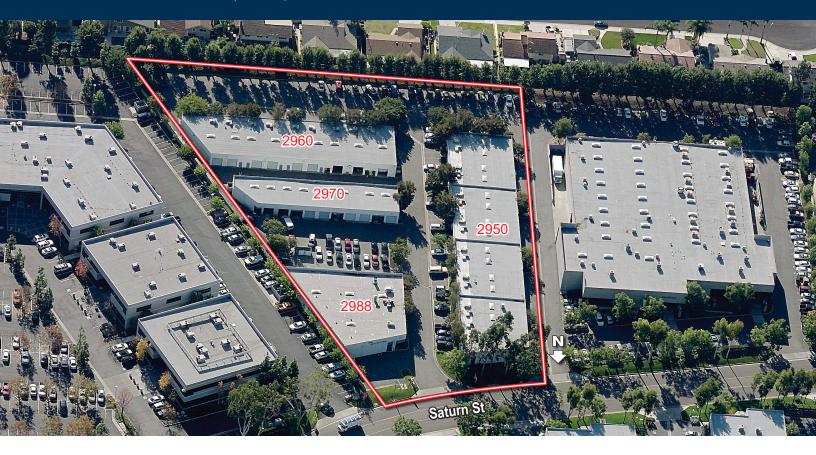

### **COUNTRY CLUB INDUSTRIAL PARK**

2950-2980 Saturn Street, Brea, CA

## **COUNTRY CLUB INDUSTRIAL PARK**

2950-2980 Saturn Street, Brea, CA