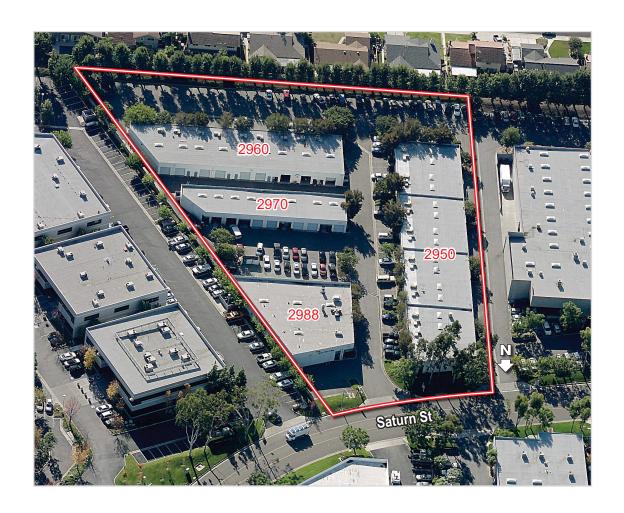

### **COUNTRY CLUB INDUSTRIAL PARK**

2950-2980 Saturn Street, Brea, CA

## **COUNTRY CLUB INDUSTRIAL PARK**

2950-2980 Saturn Street, Brea, CA