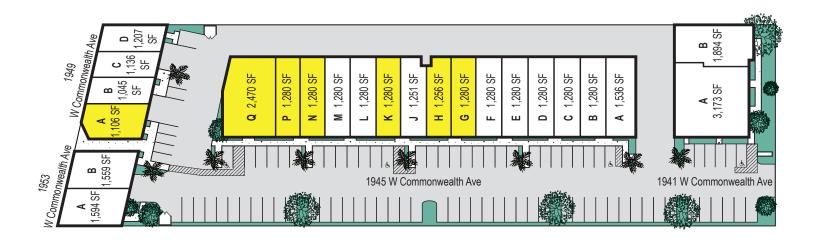

### SITE PLAN

| Address                  | Unit | Total Size SF | Office Size<br>(Estimate) | Lease Rate<br>PSF | Availability       |
|--------------------------|------|---------------|---------------------------|-------------------|--------------------|
| 1949 W. Commonwealth Ave | Α    | 1,106 SF      | TBD                       | \$1.69 NNN        | Available Now      |
| 1945 W. Commonwealth Ave | G    | 1,280 SF      | TBD                       | \$1.69 NNN        | Available 9/1/24   |
| 1945 W. Commonwealth Ave | K    | 1,280 SF      | TBD                       | \$1.69 NNN        | Available 9/1/24   |
| 1945 W. Commonwealth Ave | Q    | 2,470 SF      | TBD                       | \$1.69 NNN        | Available 10/1/24  |
| 1945 W. Commonwealth Ave | Н    | 1,256 SF      | TBD                       | \$1.69 NNN        | Available 10/7/24  |
| 1945 W. Commonwealth Ave | N    | 1,280 SF      | TBD                       | \$1.69 NNN        | Available 10/15/24 |
| 1945 W. Commonwealth Ave | Р    | 1,280 SF      | TBD                       | \$1.69 NNN        | Available 10/15/24 |