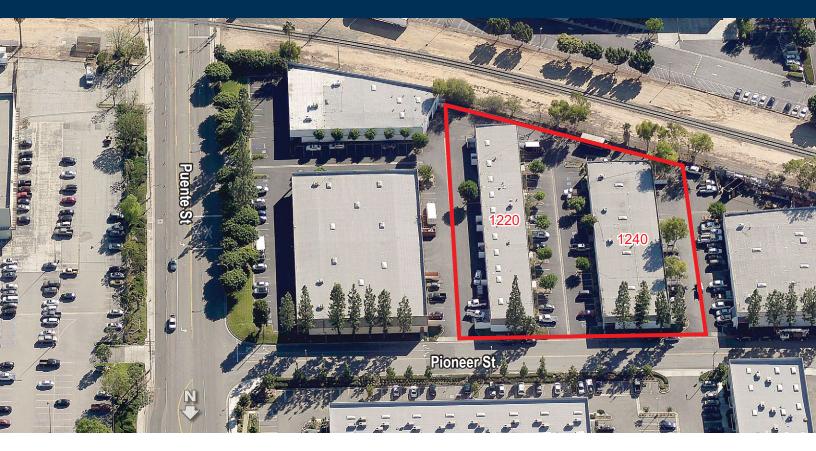

## WEST BREA BUSINESS PARK

1220-1240 Pioneer Street, Brea, CA

### PROPERTY DETAILS

- No CAM Charges (Landlord Pays for Water and Trash)
- Fully Fire Sprinklered Units
- 16' Warehouse Clearance
- Ground Level Loading in all Units
- Abundant Surface Free Parking
- Professionally Managed Business Park
- Close Proximity to Brea Regional Mall, 2 Retail Power Centers, 7 Hotels and 45 Restaurants