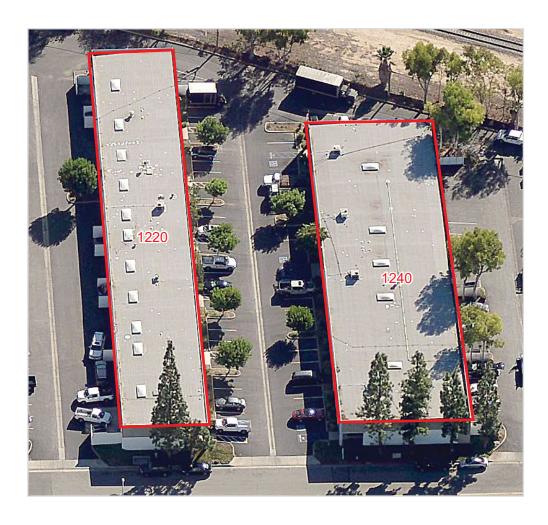

### **AVAILABILITIES**

| Address             | Suite | RSF   | Office SF | Warehouse SF | GL | Price      | Comments                           |
|---------------------|-------|-------|-----------|--------------|----|------------|------------------------------------|
| 1220 Pioneer Street | J     | ± 968 | ± 250     | ±718         | 1  | \$1.75 PSF | Reception, 1 Office, 1<br>Restroom |