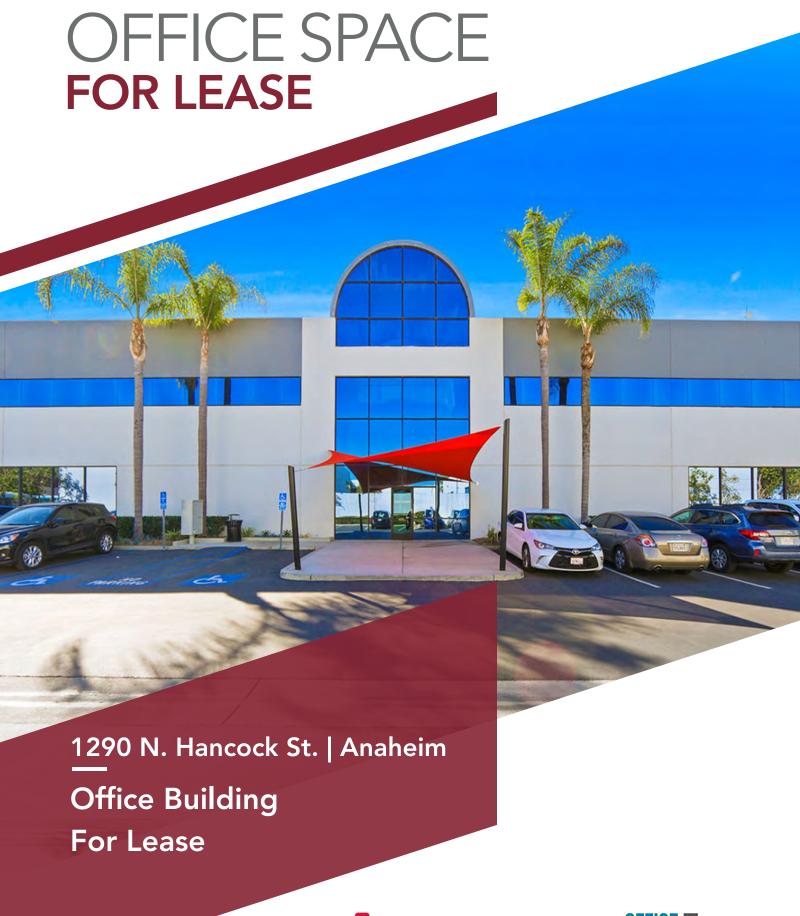

# Newly Renovated Office Space For Lease

## **Property Overview**

1290 N Hancock Street, Anaheim is an approximate 43,000 sqft, 2-story, elevator served office building in the north Anaheim (Tech) Corridor. Situated just off La Palma Ave, 1290 Hancock provide immediate access to the 91 Freeway at Imperial and Lakeview. The building offers ample surface parking (4/1,000 sqft), is elevator served, and has move-in ready suites.