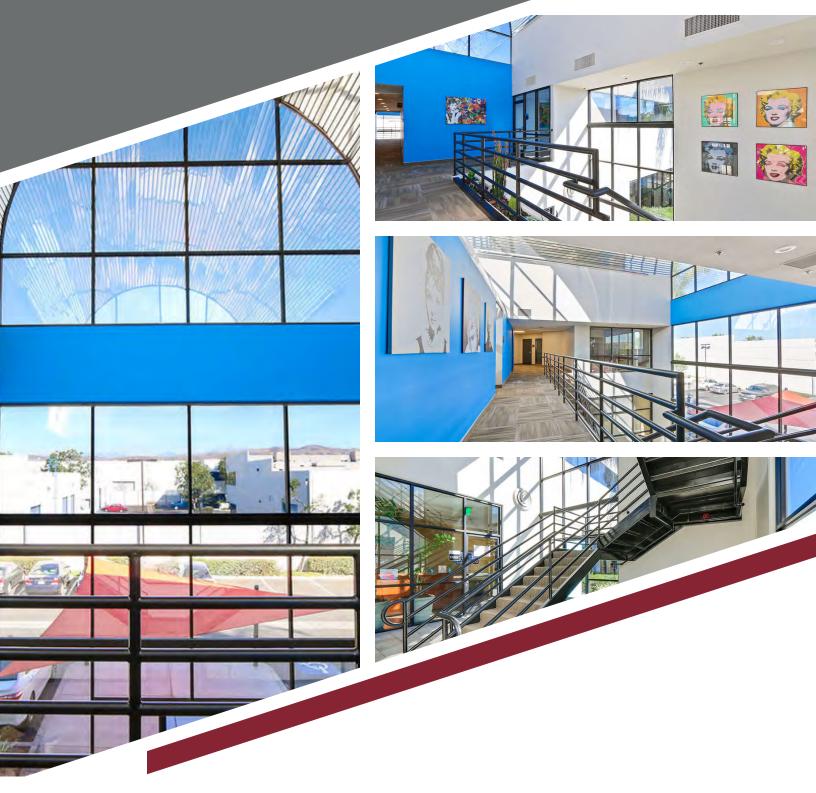

## **Property Overview**

1290 N Hancock Street, Anaheim is an approximate 43,000 sqft, 2-story, elevator served office building in the north Anaheim (Tech) Corridor. Situated just off La Palma Ave, 1290 Hancock provide immediate access to the 91 Freeway at Imperial and Lakeview. The building offers ample surface parking (4/1,000 sqft), is elevator served, and has move-in ready suites.