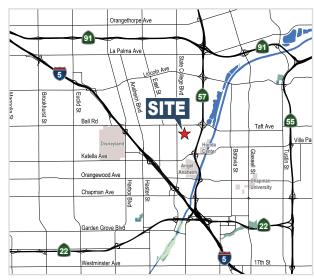

### **PROPERTY HIGHLIGHTS**

- Immediately Located near Tile Mile/Home Improvement Center
- · Office/Warehouse and Warehouse only Units
- Units Range from 515 to 4,350 Square Feet
- Abundant Parking (3:1,000 Square Feet)
- · Ground Level Rear Loading Doors
- Excellent Access to 57/91/22/5 Freeways
- Minutes from Angel Stadium, The Honda Center and Disneyland