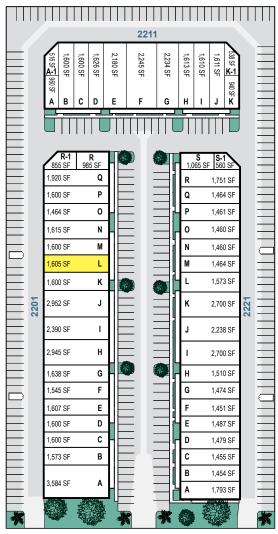

### SITE PLAN

WINSTON RD

| Address             | Suite | Total Size | Office Size | Asking Rate | Monthly Rent | Comments                                                                                            |
|---------------------|-------|------------|-------------|-------------|--------------|-----------------------------------------------------------------------------------------------------|
| 2201 E. Winston Rd. | L     | ±1,605 SF  | ±250        | \$1.60/SF   | \$2,568.00   | Reception, Private Office,<br>Restroom, Warehouse, Ground<br>Level Door, Available March 1,<br>2024 |

<sup>\*</sup>There is an additional \$0.08 per square foot CAM fee (Common Area Maintenance) Total and office square footage are approximate