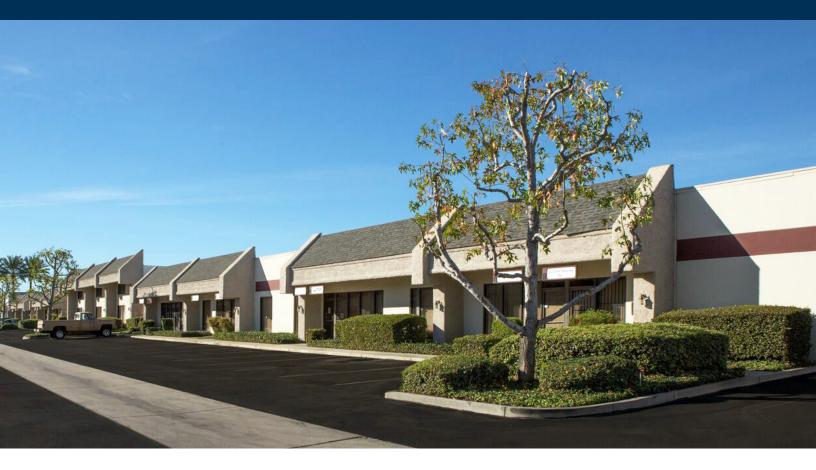

## **WINSTON BUSINESS PARK**

2201, 2211, 2221 E. Winston Road, Anaheim

### **PROPERTY HIGHLIGHTS**

- Immediately Located near Tile Mile/Home Improvement Center
- · Office/Warehouse and Warehouse only Units
- Units Range from 515 to 4,350 Square Feet
- Abundant Parking (3:1,000 Square Feet)
- · Ground Level Rear Loading Doors
- Excellent Access to 57/91/22/5 Freeways
- Minutes from Angel Stadium, The Honda Center and Disneyland