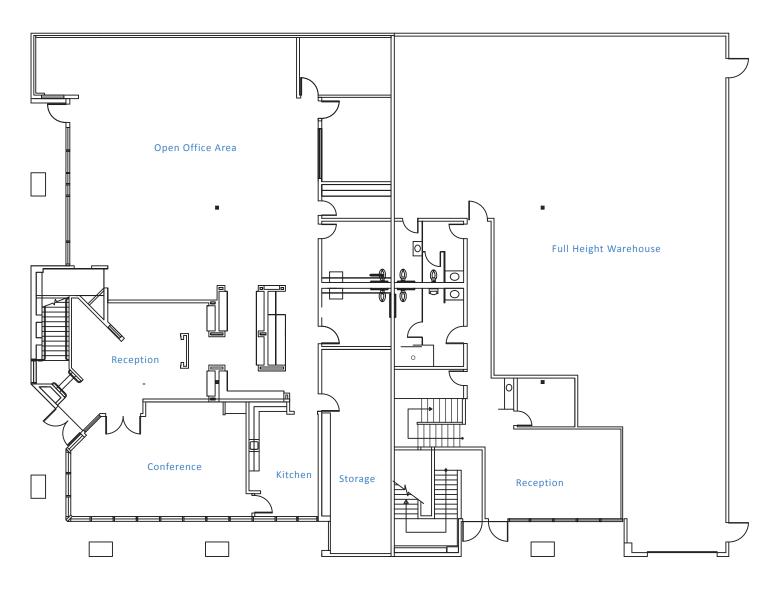

# First Floor

## **15 STUDEBAKER FIRST FLOOR**

- Dramatic 2 story lobby/entrance
- Large 15+ person conference room
- Break room and kitchen
- Open office bullpen area
- Recent renovations completed

# 1 BENDIX FIRST FLOOR

- Private entrance
- Two sets of restrooms
- Lobby and private offices
- 4,000 Sq.Ft. of 28' warehouse
- 1 GL loading door