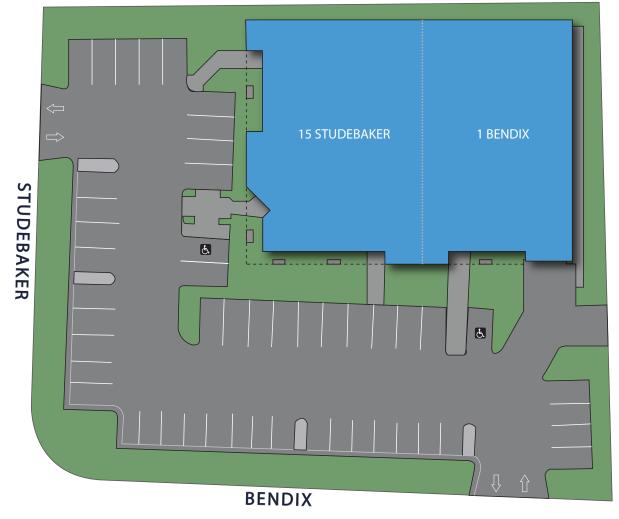

# 15 Studebaker & 1 Bendix

## 15 STUDEBAKER/1 BENDIX COMBINATION

16,000 sq.ft. corner building consisting of 12,000 sq.ft. of office area and 4,000 sq.ft. high clear warehouse and storage space

### **15 STUDEBAKER**

- 10,000 Sq.Ft. Office Building
- Dramatic two story lobby
- Large updated conference room with adjoining kitchen and break room.
- Large storage room with exterior access for easy loading and unloading.
- Flexible configurations to allow for multiple occupants

#### 1 BENDIX

6,000 sq.ft. industrial building consisting of approximately 2,000 sq.ft. of two story office and 4,000 sq.ft. high clear warehouse