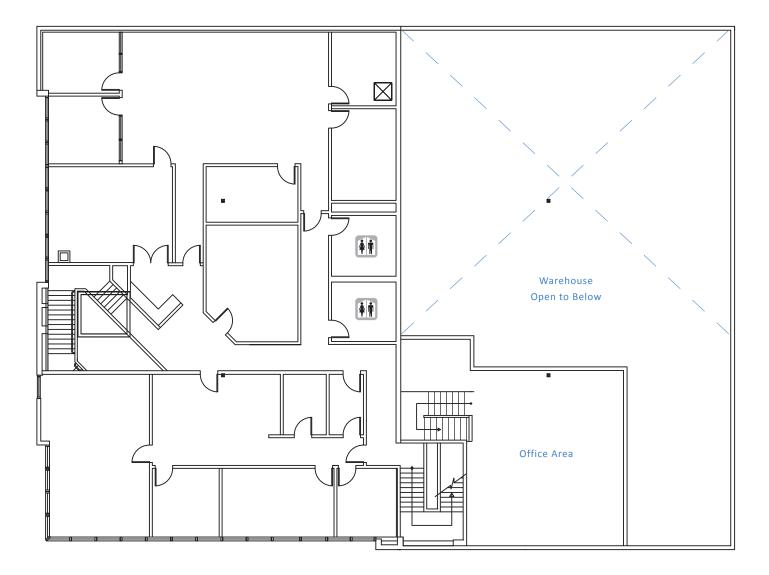

# Second Floor

## **15 STUDEBAKER SECOND FLOOR**

- 5,000 Sq.Ft. Office
- Wrap around glass line providing ample natural light
- Private and secured areas for one or multiple tenants
- Two sets of restrooms
- Divisible to 1,500 Sq.Ft.
- Break room and kitchen
- Mix of private offices and open office area

# 1 BENDIX SECOND FLOOR

■ 1,000 Sq.Ft. of open office area