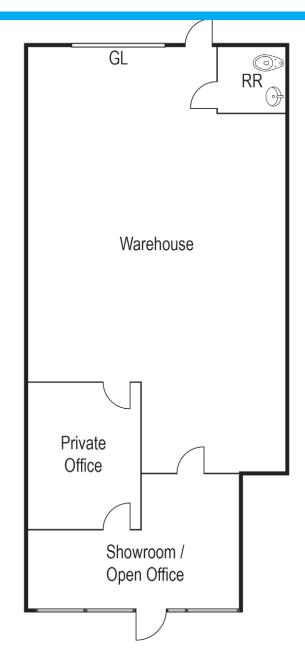

## ORANGETHORPE COMMERCENTER

SUITE C | 1,670 SQ. FT.

\*Floor plan is approximate and not to scale

| ADDRESS                                         | SUITE | SQUARE<br>FEET   | OFFICE /<br>Showroom<br>Size | LEASE<br>RATE PSF       | MONTHLY<br>BASE<br>RENT | COMMENTS                                                                                       |
|-------------------------------------------------|-------|------------------|------------------------------|-------------------------|-------------------------|------------------------------------------------------------------------------------------------|
| 310 E. Orangethorpe Ave.<br>Placentia, CA 92870 | С     | 1,670<br>Sq. Ft. | ±250<br>Sq. Ft.              | \$1.46<br>Mod.<br>Gross | \$2,438.00              | Open office / showroom, private office, restroom and warehouse with ground level loading door. |