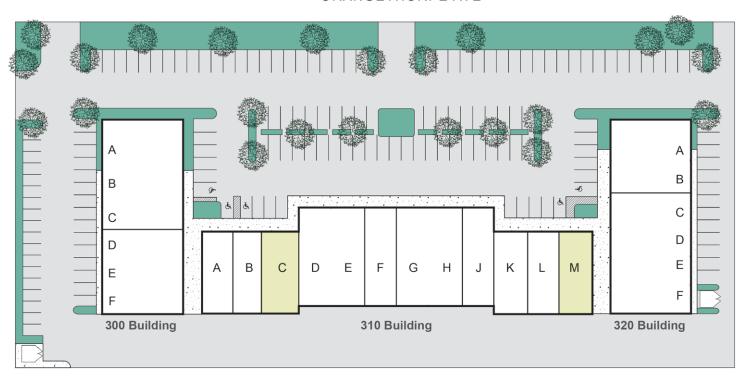

#### ORANGETHORPE AVE

| ADDRESS                                         | SUITE | SQUARE<br>FEET   | OFFICE /<br>Showroom<br>Size | LEASE<br>RATE PSF       | MONTHLY<br>BASE<br>RENT | COMMENTS                                                                                       |
|-------------------------------------------------|-------|------------------|------------------------------|-------------------------|-------------------------|------------------------------------------------------------------------------------------------|
| 310 E. Orangethorpe Ave.<br>Placentia, CA 92870 | M     | 1,488<br>Sq. Ft. | ±506<br>Sq. Ft.              | \$1.46<br>Mod.<br>Gross | \$2,172.00              | Open office / showroom, 2 restrooms and warehouse with ground level loading door.              |
| 310 E. Orangethorpe Ave.<br>Placentia, CA 92870 | С     | 1,670<br>Sq. Ft. | ±250<br>Sq. Ft.              | \$1.46<br>Mod.<br>Gross | \$2,438.00              | Open office / showroom, private office, restroom and warehouse with ground level loading door. |