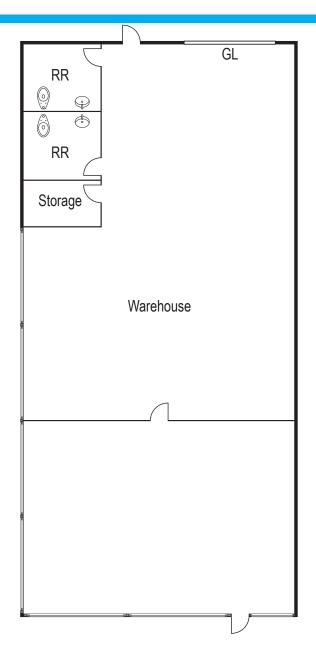

# ORANGETHORPE COMMERCENTER

SUITE M | 1,488 SQ. FT.

\*Floor plan is approximate and not to scale

| ADDRESS                                         | SUITE | SQUARE<br>FEET   | OFFICE /<br>Showroom<br>Size | LEASE<br>RATE PSF       | MONTHLY<br>BASE<br>RENT | COMMENTS                                                                          |
|-------------------------------------------------|-------|------------------|------------------------------|-------------------------|-------------------------|-----------------------------------------------------------------------------------|
| 310 E. Orangethorpe Ave.<br>Placentia, CA 92870 | M     | 1,488<br>Sq. Ft. | ±506<br>Sq. Ft.              | \$1.46<br>Mod.<br>Gross | \$2,172.00              | Open office / showroom, 2 restrooms and warehouse with ground level loading door. |

## ORANGETHORPE COMMERCENTER

SUITE C | 1,670 SQ. FT.

\*Floor plan is approximate and not to scale

| ADDRESS                                         | SUITE | SQUARE<br>FEET   | OFFICE /<br>Showroom<br>Size | LEASE<br>RATE PSF       | MONTHLY<br>BASE<br>RENT | COMMENTS                                                                                       |
|-------------------------------------------------|-------|------------------|------------------------------|-------------------------|-------------------------|------------------------------------------------------------------------------------------------|
| 310 E. Orangethorpe Ave.<br>Placentia, CA 92870 | С     | 1,670<br>Sq. Ft. | ±250<br>Sq. Ft.              | \$1.46<br>Mod.<br>Gross | \$2,438.00              | Open office / showroom, private office, restroom and warehouse with ground level loading door. |