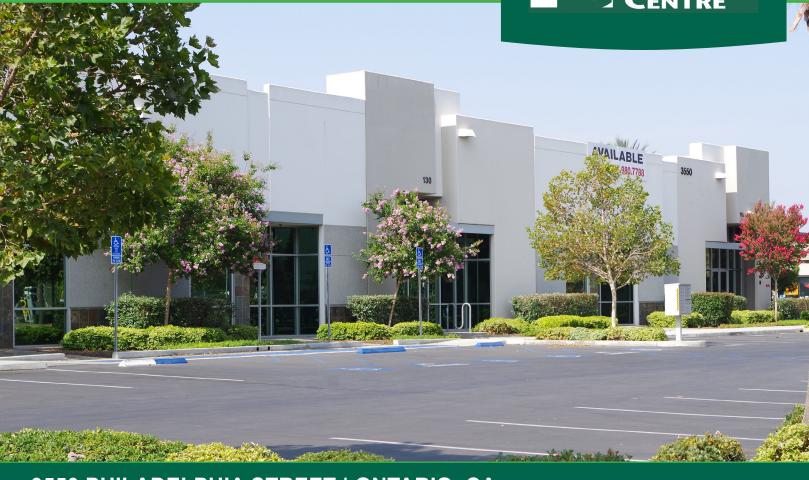

## **FOR LEASE**

UP TO ±6,572 SQ. FT. SERVICE COMMERCIAL UNITS

## 3550 PHILADELPHIA STREET | ONTARIO, CA

## **PROPERTY FEATURES**

- Unit 170: ±1,986 SF | Unit 180: ±1,611 SF | Unit 190: ±2,975 SF
- Units May be Combined for up to ±6,572 SF
- Private Offices
- Free Surface Parking
- Building Signage Available
- Fully Fire Sprinklered
- Roll-Up Door Available on Unit 190
- Close Proximity to Ontario International Airport
- Located Near the 60 Freeway at the Haven Ave On/Off Ramp