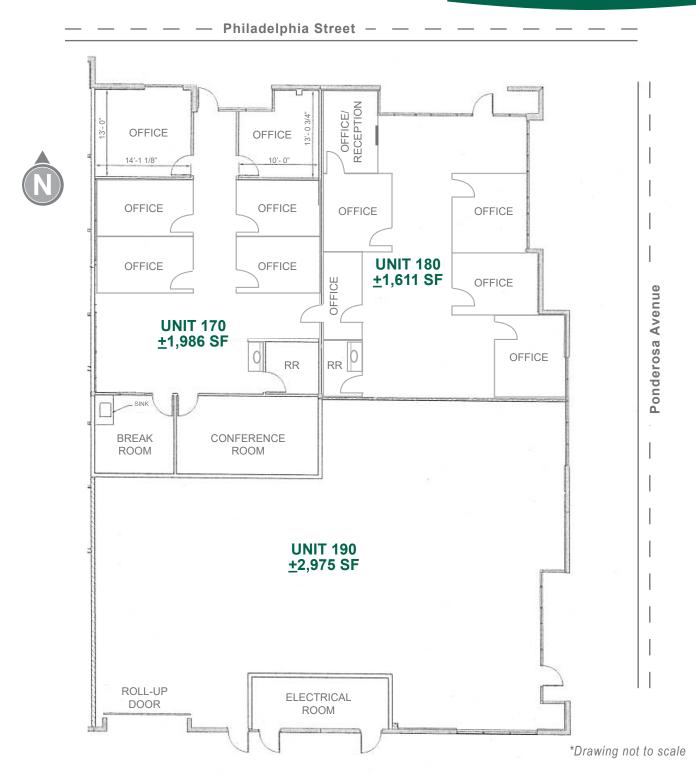

## **PROPERTY FEATURES**

- Unit 170: ±1,986 SF | Unit 180: ±1,611 SF | Unit 190: ±2,975 SF
- Units May be Combined for up to ±6,572 SF
- Private Offices
- Free Surface Parking
- Building Signage Available
- Fully Fire Sprinklered
- Roll-Up Door Available on Unit 190
- Close Proximity to Ontario International Airport
- Located Near the 60 Freeway at the Haven Ave On/Off Ramp