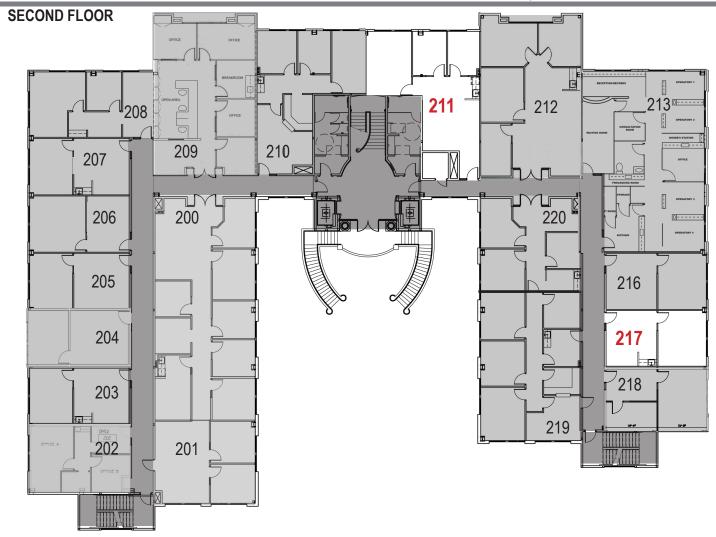

#### 32605 TEMECULA PARKWAY ~ TEMECULA, CA

|             | FIRST FLOOR  |                           |                                   |                                                                                                                                                                                       |  |  |  |
|-------------|--------------|---------------------------|-----------------------------------|---------------------------------------------------------------------------------------------------------------------------------------------------------------------------------------|--|--|--|
| SUITE       | RSF          | AVAILABILITY              | RATE                              | DESCRIPTION                                                                                                                                                                           |  |  |  |
| 100         | ±2,662       | Call Agent<br>for Details | *\$1.75 MG<br>\$1.95 PSF*         | Double door entry, reception 5 private offices, large open area, coffee bar and IT room.                                                                                              |  |  |  |
|             |              |                           |                                   | *Leasing Promo: Based on 3 year minimum term.<br>In "As Is" condition. Lease must be signed by 07/31/2025.                                                                            |  |  |  |
| 101         | ±3,024       | Call Agent<br>for Details | *\$1.75 MG<br>\$1.95 PSF*         | Reception, large open area, 5 private offices, large conference room.                                                                                                                 |  |  |  |
|             |              |                           |                                   | *Leasing Promo: Based on 3 year minimum term.<br>In "As Is" condition. Lease must be signed by 07/31/2025.                                                                            |  |  |  |
| 104         | ±2,584       | Call Agent<br>for Details | \$1.95 PSF*                       | Reception, large conference room or executive office, 4 private offices.                                                                                                              |  |  |  |
|             | SECOND FLOOR |                           |                                   |                                                                                                                                                                                       |  |  |  |
| SUITE       | RSF          | AVAILABILITY              | RATE                              | DESCRIPTION                                                                                                                                                                           |  |  |  |
|             | ±994         | Immediately               | * <b>\$2.00 MG</b><br>\$2.15 PSF* | Open Reception, large conference room or executive office, 2 private offices & coffee bar.                                                                                            |  |  |  |
| 211         |              |                           |                                   | *Leasing Promo: Based on 3 year minimum term.<br>1st Year: \$2.00 PSF / 2nd Year: \$2.05 PSF / 3rd Year: \$2.10 PSF<br>& 3% Increases thereafter. Lease must be signed by 07/31/2025. |  |  |  |
| 217         | ±539         | Immediately               | \$2.15 PSF*                       | Open reception work area, 1 private office, coffee bar Click here for a video Tour                                                                                                    |  |  |  |
| THIRD FLOOR |              |                           |                                   |                                                                                                                                                                                       |  |  |  |
|             |              | AVAIL A DILLITY           | DATE                              | DESCRIPTION                                                                                                                                                                           |  |  |  |
| SUITE       | RSF          | AVAILABILITY              | RATE                              | DESCRIPTION                                                                                                                                                                           |  |  |  |

### 32605 TEMECULA PARKWAY ~ TEMECULA, CA

|       | SECOND FLOOR |              |                                   |                                                                                                                                                                                 |  |  |  |  |
|-------|--------------|--------------|-----------------------------------|---------------------------------------------------------------------------------------------------------------------------------------------------------------------------------|--|--|--|--|
| SUITE | RSF          | AVAILABILITY | RATE                              | DESCRIPTION                                                                                                                                                                     |  |  |  |  |
| 211   | ±994         | Immediately  | * <b>\$2.00 MG</b><br>\$2.15 PSF* | Open Reception, large conference room or executive office, 2 private offices & coffee bar.                                                                                      |  |  |  |  |
|       |              |              |                                   | *Leasing Promo: Based on 3 year minimum term. 1st Year: \$2.00 PSF / 2nd Year: \$2.05 PSF / 3rd Year: \$2.10 PSF & 3% Increases thereafter. Lease must be signed by 07/31/2025. |  |  |  |  |
| 217   | ±539         | Immediately  | \$2.15 PSF*                       | Open reception work area, 1 private office, coffee bar Click here for a video Tour                                                                                              |  |  |  |  |