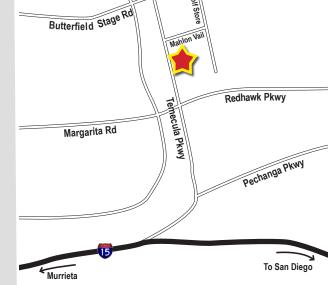

# FOR LEASE VAIL RANCH TOWNE SQUARE

32605 Temecula Parkway ~ Temecula, CA

- Excellent location with high visibility
- Medical & Dental uses permitted
- Located at the corner of Temecula Pkwy & Mahlon Vail Rd
- Mediterranean decor with lush landscaping
- Fully improved move-in ready suites
- ❖ Professionally Managed By: EQUIMAX Management
- Lock box located on 2nd floor right stair rail.