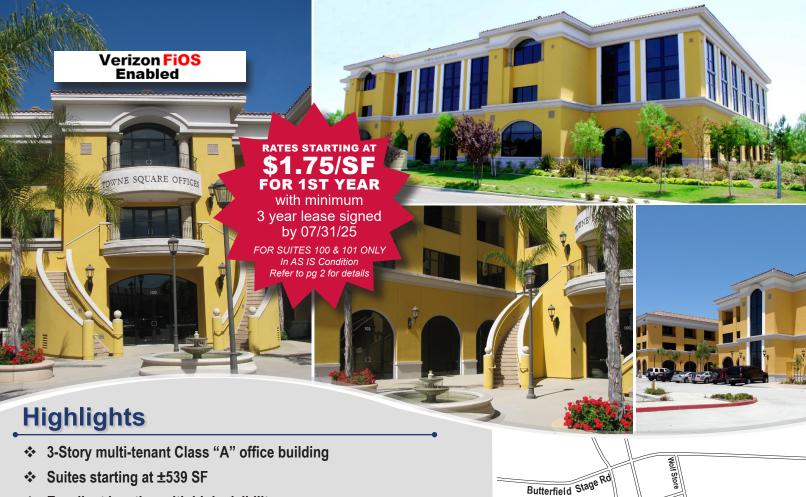

# FOR LEASE VAIL RANCH TOWNE SQUARE

32605 Temecula Parkway ~ Temecula, CA

- Excellent location with high visibility
- Medical & Dental uses permitted
- Located at the corner of Temecula Pkwy & Mahlon Vail Rd
- Mediterranean decor with lush landscaping
- Fully improved move-in ready suites
- ❖ Professionally Managed By: EQUIMAX Management
- Lock box located on 2nd floor right stair rail.

LEASE RATE STARTING AT:
\$1.75 PER RSF MG \$1.95 PER RSF MG
CONTACT AGENTS FOR SHOWING INSTRUCTIONS

25240 Hancock Avenue, Suite 100 Murrieta, CA 92562 P: 951.445.4500 F: 951.445.4527 www.lee-associates.com For More Information, Please Contact: