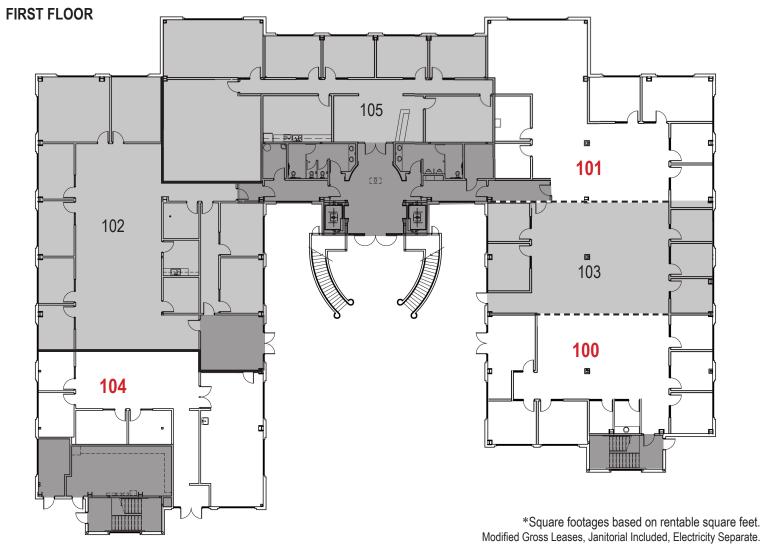

#### 32605 TEMECULA PARKWAY ~ TEMECULA, CA

|             | FIRST FLOOR  |                           |                                   |                                                                                                                                                                                       |  |  |  |
|-------------|--------------|---------------------------|-----------------------------------|---------------------------------------------------------------------------------------------------------------------------------------------------------------------------------------|--|--|--|
| SUITE       | RSF          | AVAILABILITY              | RATE                              | DESCRIPTION                                                                                                                                                                           |  |  |  |
| 100         | ±2,662       | Call Agent<br>for Details | *\$1.75 MG<br>\$1.95 PSF*         | Double door entry, reception 5 private offices, large open area, coffee bar and IT room.                                                                                              |  |  |  |
|             |              |                           |                                   | *Leasing Promo: Based on 3 year minimum term.<br>In "As Is" condition. Lease must be signed by 07/31/2025.                                                                            |  |  |  |
| 101         | ±3,024       | Call Agent<br>for Details | *\$1.75 MG<br>\$1.95 PSF*         | Reception, large open area, 5 private offices, large conference room.                                                                                                                 |  |  |  |
|             |              |                           |                                   | *Leasing Promo: Based on 3 year minimum term.<br>In "As Is" condition. Lease must be signed by 07/31/2025.                                                                            |  |  |  |
| 104         | ±2,584       | Call Agent<br>for Details | \$1.95 PSF*                       | Reception, large conference room or executive office, 4 private offices.                                                                                                              |  |  |  |
|             | SECOND FLOOR |                           |                                   |                                                                                                                                                                                       |  |  |  |
| SUITE       | RSF          | AVAILABILITY              | RATE                              | DESCRIPTION                                                                                                                                                                           |  |  |  |
|             | ±994         | Immediately               | * <b>\$2.00 MG</b><br>\$2.15 PSF* | Open Reception, large conference room or executive office, 2 private offices & coffee bar.                                                                                            |  |  |  |
| 211         |              |                           |                                   | *Leasing Promo: Based on 3 year minimum term.<br>1st Year: \$2.00 PSF / 2nd Year: \$2.05 PSF / 3rd Year: \$2.10 PSF<br>& 3% Increases thereafter. Lease must be signed by 07/31/2025. |  |  |  |
| 217         | ±539         | Immediately               | \$2.15 PSF*                       | Open reception work area, 1 private office, coffee bar Click here for a video Tour                                                                                                    |  |  |  |
| THIRD FLOOR |              |                           |                                   |                                                                                                                                                                                       |  |  |  |
|             |              | AVAIL A DILLITY           | DATE                              | DESCRIPTION                                                                                                                                                                           |  |  |  |
| SUITE       | RSF          | AVAILABILITY              | RATE                              | DESCRIPTION                                                                                                                                                                           |  |  |  |

\*Square footages based on rentable square feet. Modified Gross Leases, Janitorial Included, Electricity Separate.

Rev. 05/12/2025

For More Information, Please Contact:

MIKE HANNA (951) 445-4503

mhanna@leetemecula.com DRE # 01456055 MARY PIPER (951) 445-4516

#### 32605 TEMECULA PARKWAY ~ TEMECULA, CA

| FIRST FLOOR |        |                           |                           |                                                                                                            |  |  |  |
|-------------|--------|---------------------------|---------------------------|------------------------------------------------------------------------------------------------------------|--|--|--|
| SUITE       | RSF    | AVAILABILITY              | RATE                      | DESCRIPTION                                                                                                |  |  |  |
| 100         | ±2,662 | Call Agent<br>for Details | *\$1.75 MG<br>\$1.95 PSF* | Double door entry, reception 5 private offices, large open area, coffee bar and IT room.                   |  |  |  |
|             |        |                           |                           | *Leasing Promo: Based on 3 year minimum term. In "As Is" condition. Lease must be signed by 07/31/2025.    |  |  |  |
| 101         | ±3,024 | Call Agent<br>for Details | *\$1.75 MG<br>\$1.95 PSF* | Reception, large open area, 5 private offices, large conference room.                                      |  |  |  |
|             |        |                           |                           | *Leasing Promo: Based on 3 year minimum term.<br>In "As Is" condition. Lease must be signed by 07/31/2025. |  |  |  |
| 104         | ±2,584 | Call Agent<br>for Details | \$1.95 PSF*               | Reception, large conference room or executive office, 4 private offices.                                   |  |  |  |

### 32605 TEMECULA PARKWAY ~ TEMECULA, CA

|       | SECOND FLOOR |              |                                   |                                                                                                                                                                                 |  |  |  |  |
|-------|--------------|--------------|-----------------------------------|---------------------------------------------------------------------------------------------------------------------------------------------------------------------------------|--|--|--|--|
| SUITE | RSF          | AVAILABILITY | RATE                              | DESCRIPTION                                                                                                                                                                     |  |  |  |  |
| 211   | ±994         | Immediately  | * <b>\$2.00 MG</b><br>\$2.15 PSF* | Open Reception, large conference room or executive office, 2 private offices & coffee bar.                                                                                      |  |  |  |  |
|       |              |              |                                   | *Leasing Promo: Based on 3 year minimum term. 1st Year: \$2.00 PSF / 2nd Year: \$2.05 PSF / 3rd Year: \$2.10 PSF & 3% Increases thereafter. Lease must be signed by 07/31/2025. |  |  |  |  |
| 217   | ±539         | Immediately  | \$2.15 PSF*                       | Open reception work area, 1 private office, coffee bar Click here for a video Tour                                                                                              |  |  |  |  |

<sup>\*</sup>Square footages based on rentable square feet. Modified Gross Leases, Janitorial Included, Electricity Separate.

For More Information, Please Contact:

MIKE HANNA (951) 445-4503

MARY PIPER (951) 445-4516