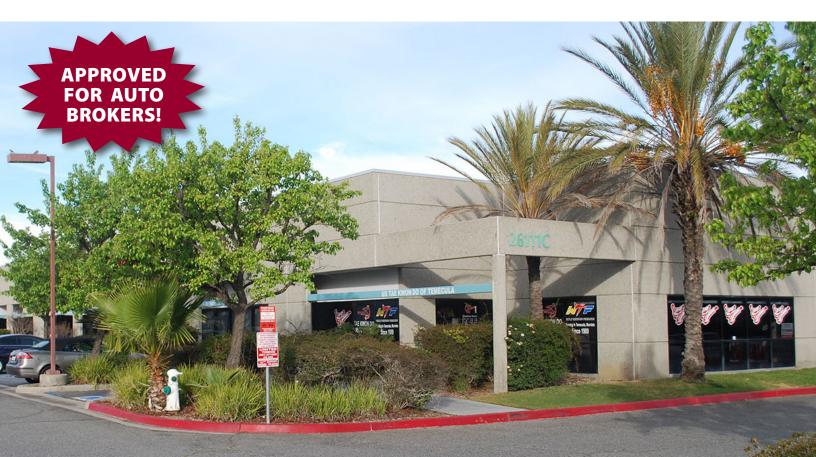

## INDUSTRIAL SUITES

26111 YNEZ ROAD - TEMECULA, CA

## PROPERTY HIGHLIGHTS:

- Suites Available Starting at 847 Square Feet
- Immediate Occupancy
- Premier Location -Rancho California Corporate Park (East of Interstate 15)

- 100-225 Amps, 120/208 Volt, 3-Phase
- Fire Sprinklered
- 9' x 10' Truck Doors
- Contact Agent for Showing Instructions

No Automotive or Machine Shops • 5% Annual Increases • Auto Brokers pay \$0.35 psf/mo premium

Move In Deposits: First and Last Month's Rent Plus Security Deposit • Landlord Pays Trash & Water Subject to Base Year Rev. 04/16/2025