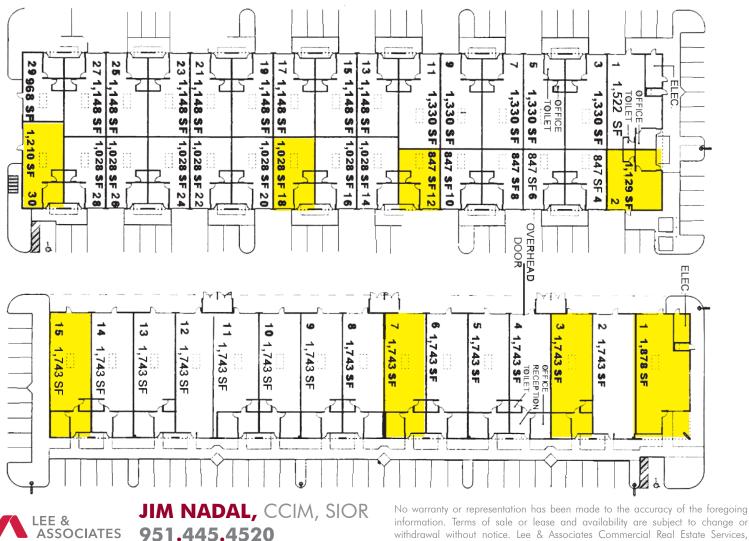

## 26111 YNEZ ROAD - TEMECULA, CA

| SUITE       | SIZE (±SF) | RENT/MO. | DESCRIPTION                                                                                                               |
|-------------|------------|----------|---------------------------------------------------------------------------------------------------------------------------|
| B-2         | 1,129 SF   | \$2,021  | 1 Office, Restroom, Side-Loading Warehouse. See agent for showing instructions.                                           |
| B-12        | 847 SF     | \$1,482  | 1 Office, Restroom, Warehouse, Truck Door. Immediate Occupancy. On Lockbox.                                               |
| B-18        | 1,028 SF   | \$1,798  | 4 Offices, Restroom, Warehouse. Immediate Occupancy. On Lockbox.                                                          |
| B-30        | 1,210 SF   | \$2,045  | 3 Offices, Work Room, Restroom and Warehouse. Immediate Occupancy. On Lockbox.                                            |
| C-1         | 1,878 SF   | \$3,362  | End Unit, 1 Private Office, Large Open Area, Restroom, Small Warehouse with Truck Door. Available 6/1/25                  |
| C-3         | 1,743 SF   | \$2,946  | 2 Offices, Restroom, Warehouse, Truck Door. Immediate Occupancy. On Lockbox.                                              |
| C-7         | 1,743 SF   | \$2,946  | 2 Offices, Restroom, Warehouse, Truck Door. Immediate Occupancy. On Lockbox.                                              |
| <b>C-15</b> | 1,743 SF   | \$3,033  | End unit, 2 Private Offices, Large Open Area, Restroom and Warehouse with Truck Door.<br>Immediate Occupancy. On Lockbox. |

JIM NADAL, CCIM, SIOR 951.445.4520 inadal@leetemecula.com DRE #01040679

No warranty or representation has been made to the accuracy of the foregoing information. Terms of sale or lease and availability are subject to change or withdrawal without notice. Lee & Associates Commercial Real Estate Services, Inc. - Riverside. 25240 Hancock Avenue, Suite 100 - Murrieta, CA 92562 Corporate ID# 01048055