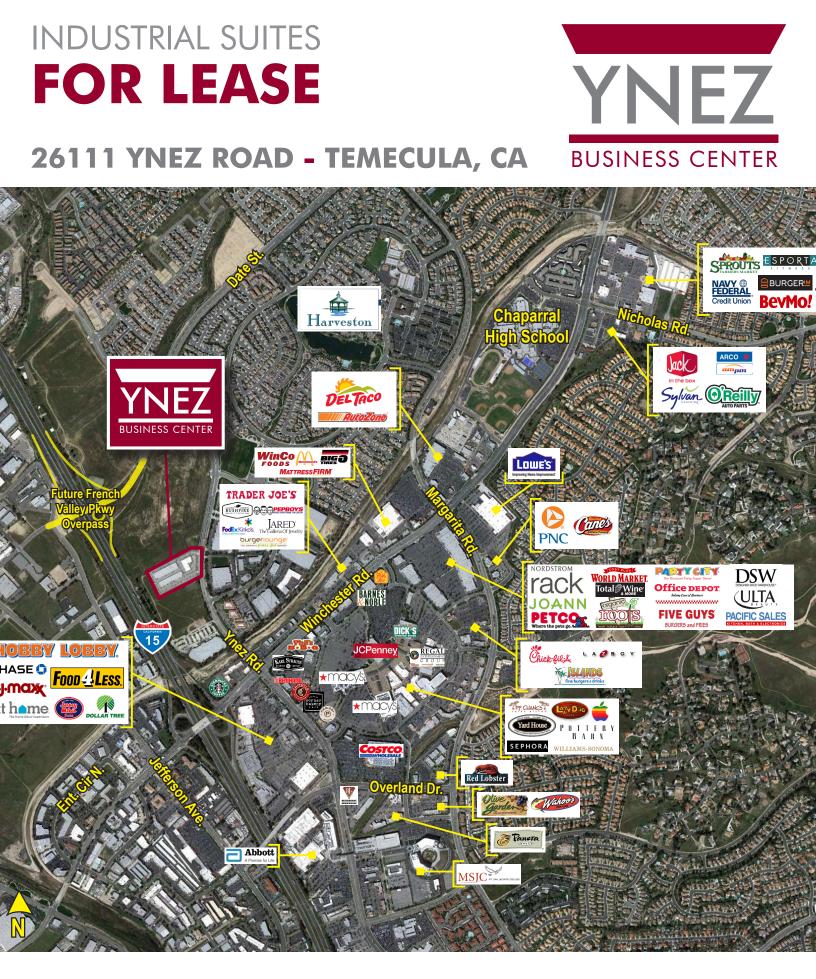

## INDUSTRIAL SUITES

26111 YNEZ ROAD - TEMECULA, CA

## INDUSTRIAL SUITES FOR LEASE