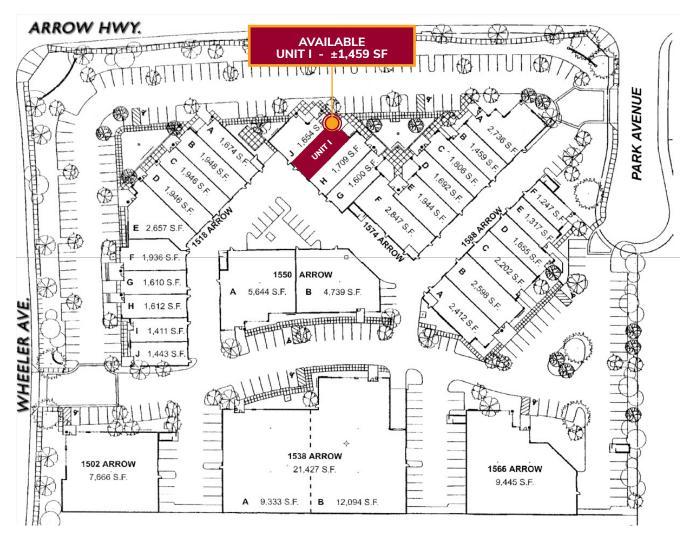

## **AVAILABILITY**

| ADDRESS                | SF                                                                                                                                                                                                           | UNIT TYPE  | COMMENTS                               | RATE PSF   |
|------------------------|--------------------------------------------------------------------------------------------------------------------------------------------------------------------------------------------------------------|------------|----------------------------------------|------------|
| 1574 Arrow Hwy, Unit I | ±1,459 SF                                                                                                                                                                                                    | Industrial | Reception,Private Office,<br>Warehouse | \$1.60 PSF |
| NOTES                  | All rates are quoted on a modified gross basis with Lessor paying property taxes and property insurance. Lessee pays their own electric, phone and communal area maintenance fee of approximately \$0.08/sf. |            |                                        |            |