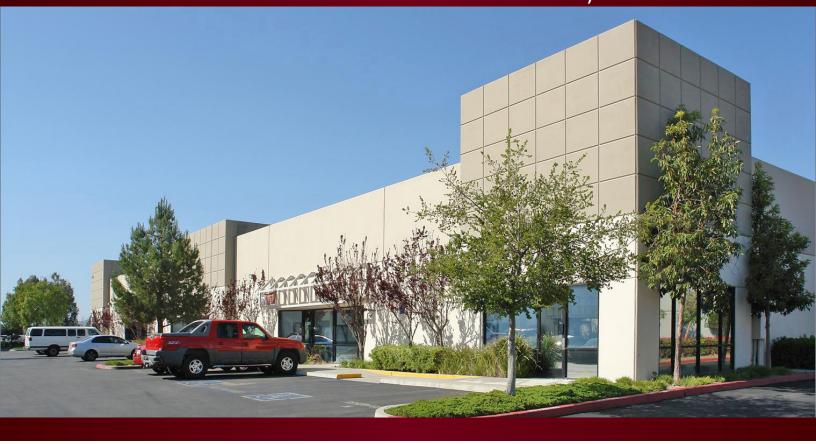

## EASTMAN INDUSTRIAL PARK

41548 - 41558 EASTMAN DRIVE - MURRIETA, CA

- UNIT D:  $\pm 2,030$  SF FOR LEASE
- RECEPTION, PRIVATE OFFICE, WAREHOUSE, RESTROOM
- WELL MAINTAINED BUSINESS PARK
- POWER: 200 AMP (3 PHASE)
- CLEAR HEIGHT: 18' 6" (MINIMUM)
- (1) 12' X 12' ROLL UP DOOR/UNIT
- ZONING: BUSINESS PARK