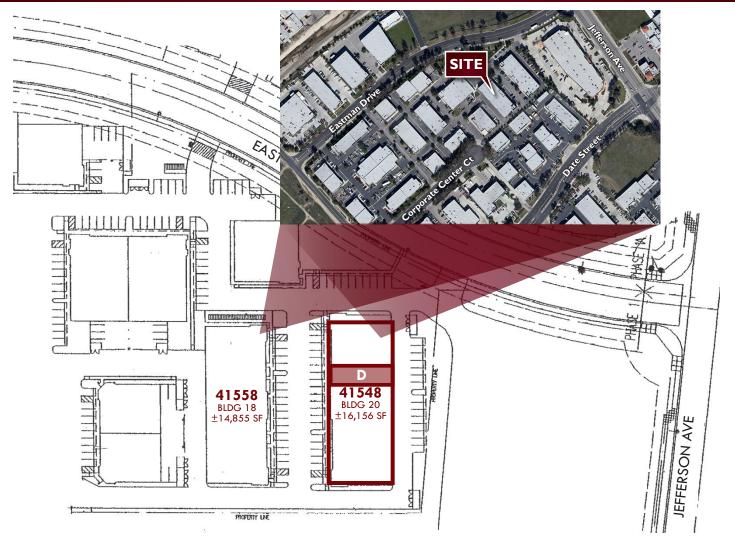

## 41548 - 41558 EASTMAN DRIVE - MURRIETA, CA

| 41558 EASTMAN DRIVE   BUILDING 18 |         |              |        |  |
|-----------------------------------|---------|--------------|--------|--|
| UNIT                              | SQ. FT. | MONTHLY RENT | \$/SF  |  |
| Α                                 | 2,174   | LEASED       | LEASED |  |
| В                                 | 2,088   | LEASED       | LEASED |  |
| С                                 | 2,095   | LEASED       | LEASED |  |
| D                                 | 2,143   | LEASED       | LEASED |  |
| Е                                 | 2,095   | LEASED       | LEASED |  |
| F                                 | 2,088   | LEASED       | LEASED |  |
| G                                 | 2,174   | LEASED       | LEASED |  |

| 41548 EASTMAN DRIVE   BUILDING 20 |         |              |            |  |
|-----------------------------------|---------|--------------|------------|--|
| UNIT                              | SQ. FT. | MONTHLY RENT | \$/SF      |  |
| Α                                 | 2,088   | LEASED       | LEASED     |  |
| В                                 | 1,988   | LEASED       | LEASED     |  |
| С                                 | 1,988   | LEASED       | LEASED     |  |
| *D                                | 2,030   | \$2,538.00   | \$1.25 PSF |  |
| Е                                 | 2,030   | LEASED       | LEASED     |  |
| F                                 | 1,988   | LEASED       | LEASED     |  |
| G                                 | 1,988   | LEASED       | LEASED     |  |
| Н                                 | 2,068   | LEASED       | LEASED     |  |