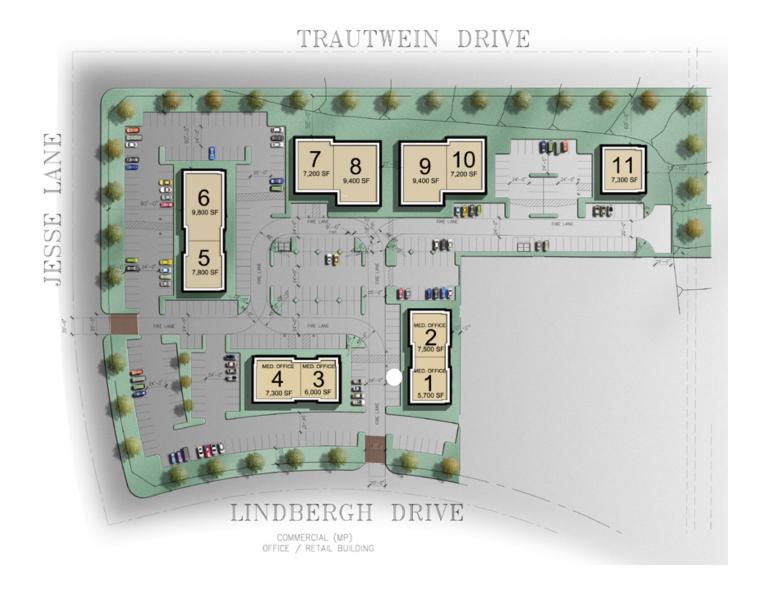

ltiple offices, 2 conference rooms, 2 breakrooms | FΩ            |       |

Lease Rate \$1.85 psf

Lease Type NNN

Rent Adjustment Three percent (3%) per year

Lease Term Three (3) to Five (5) years



### Second Floor Plan

19340 - 240





### Property Features





Professional office condos of new, high-quality construction with Class A finishes



Suite 240: <u>+</u>2,597 sf available



Located in a distinguished area of East Riverside near retail, schools, parks, businesses, and the popular residential neighborhoods of Mission Grove, Orangecrest and Woodcrest



Expansive, thriving industrial zone nearby



Quick access to the I-215 freeway near the CA-60/I-215 interchange



4:1,000 parking



Well-served by public transportation



## **Property Photos**











### Site Plan





### Aerial





### Location