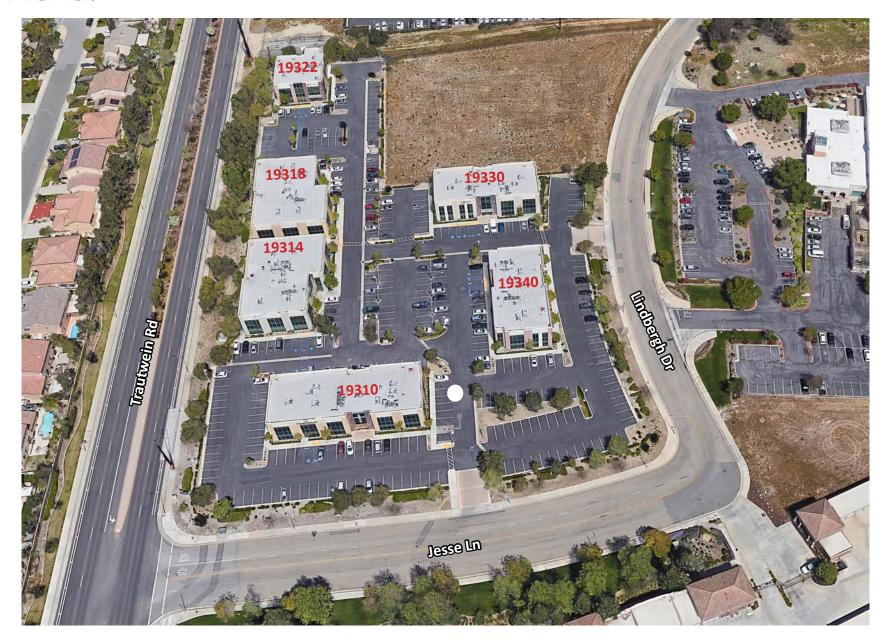

2 conference rooms, 2 breakrooms | FΩ            |       |

Lease Rate \$1.85 psf

Lease Type NNN

Rent Adjustment Three percent (3%) per year

Lease Term Three (3) to Five (5) years



### Second Floor Plan

19340 - 240





### Property Features





Professional office condos of new, high-quality construction with Class A finishes



Suite 240: <u>+</u>2,597 sf available



Located in a distinguished area of East Riverside near retail, schools, parks, businesses, and the popular residential neighborhoods of Mission Grove, Orangecrest and Woodcrest



Expansive, thriving industrial zone nearby



Quick access to the I-215 freeway near the CA-60/I-215 interchange



4:1,000 parking



Well-served by public transportation



## **Property Photos**











### Site Plan





### Aerial





### Location