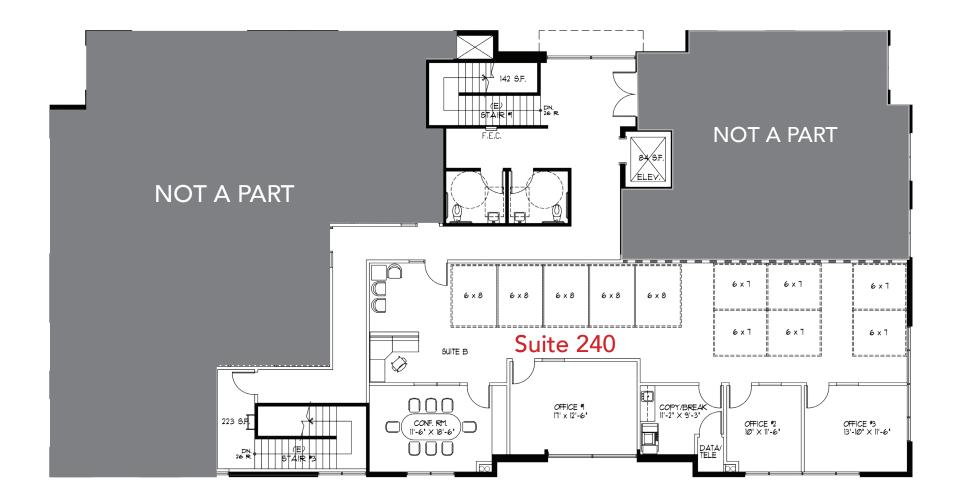

# Silver Oaks Business Park

19314 - 19340 Jesse Lane, Riverside, CA 92508





### **Availabilities**

| Address        | Suite | Sq. Ft.           | Availability | Description                                        | Floor<br>Plan | Video |
|----------------|-------|-------------------|--------------|----------------------------------------------------|---------------|-------|
| 19340 Jesse Ln | 240   | <u>+</u> 2,597 SF | Now          | Multiple offices, 2 conference rooms, 2 breakrooms | FΩ            |       |

Lease Rate \$1.85 psf

Lease Type NNN

Rent Adjustment Three percent (3%) per year

Lease Term Three (3) to Five (5) years



### Second Floor Plan

19340 - 240





### Property Features





Professional office condos of new, high-quality construction with Class A finishes



Suite 240: <u>+</u>2,597 sf available



Located in a distinguished area of East Riverside near retail, schools, parks, businesses, and the popular residential neighborhoods of Mission Grove, Orangecrest and Woodcrest



Expansive, thriving industrial zone nearby



Quick access to the I-215 freeway near the CA-60/I-215 interchange



4:1,000 parking



Well-served by public transportation



## **Property Photos**











### Site Plan





### Aerial





### Location