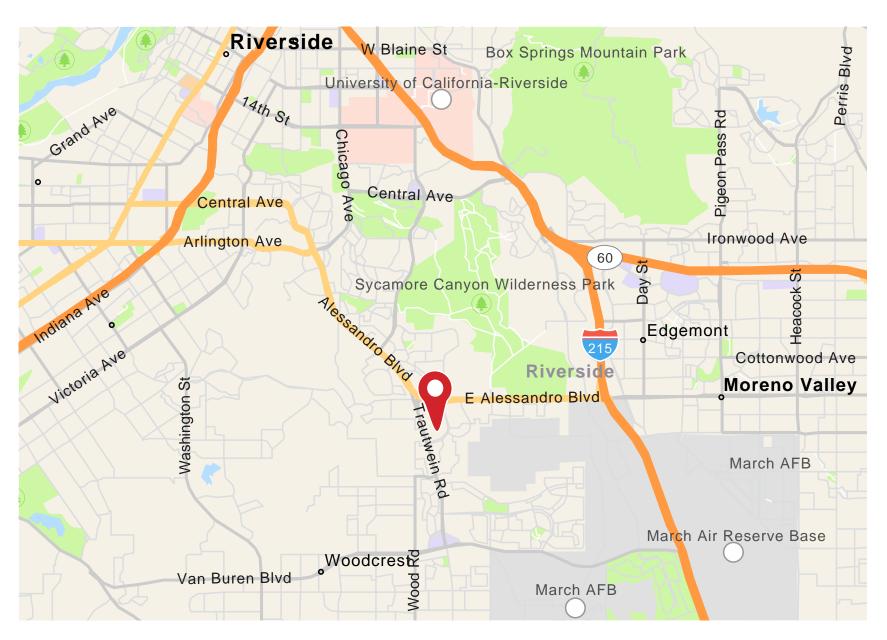

, 2 breakrooms | FΩ            |       |

Lease Rate \$1.85 psf

Lease Type NNN

Rent Adjustment Three percent (3%) per year

Lease Term Three (3) to Five (5) years



### Second Floor Plan

19340 - 240





### Property Features





Professional office condos of new, high-quality construction with Class A finishes



Suite 240: <u>+</u>2,597 sf available



Located in a distinguished area of East Riverside near retail, schools, parks, businesses, and the popular residential neighborhoods of Mission Grove, Orangecrest and Woodcrest



Expansive, thriving industrial zone nearby



Quick access to the I-215 freeway near the CA-60/I-215 interchange



4:1,000 parking



Well-served by public transportation



## **Property Photos**











### Site Plan





### Aerial





### Location