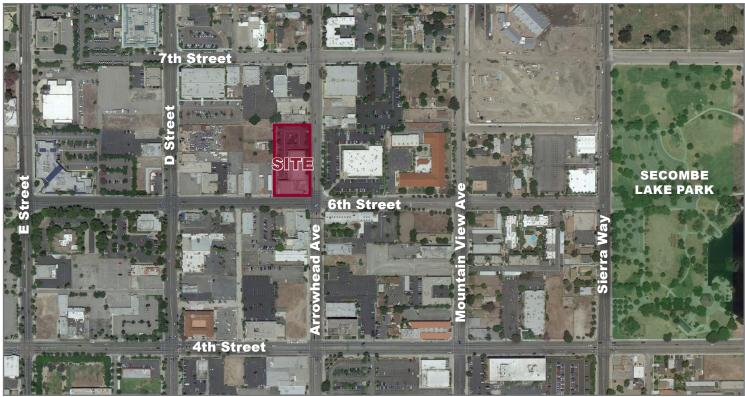

### 600 N. ARROWHEAD AVENUE • SAN BERNARDINO, CA 92401

#### **PROPERTY FEATURES**

- 3-Story Class "A" Professional Office Building
- Prime Downtown Location
- Immediate Occupancy Available
- High Quality Improvements
- Ample Free and Covered Parking
- Signage Available
- Easy Access to I-215 Freeway
- In Close Proximity to Courts, City Offices, Hotels and Restaurants