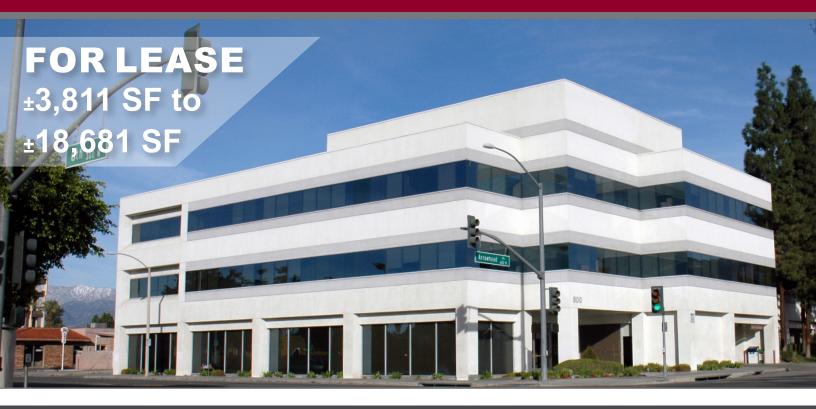

# **PROFESSIONAL OFFICE SUITES AVAILABLE**

### 600 N. ARROWHEAD AVENUE • SAN BERNARDINO, CA 92401

#### **PROPERTY FEATURES**

- 3-Story Class "A" Professional Office Building
- Prime Downtown Location
- Immediate Occupancy Available
- High Quality Improvements
- Ample Free and Covered Parking
- Signage Available
- Easy Access to I-215 Freeway
- In Close Proximity to Courts, City Offices, Hotels and Restaurants

## **PROFESSIONAL OFFICE SUITES AVAILABLE**

| AVAILABLE SUITE # | UNIT ±SF   |
|-------------------|------------|
| Suite 100         | 3,811 RSF  |
| Suite 200         | 8,313 RSF  |
| Full Floor        | 18,681 RSF |
|                   |            |