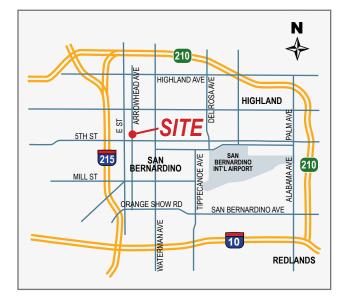

### 600 N. ARROWHEAD AVENUE • SAN BERNARDINO, CA 92401

#### **PROPERTY FEATURES**

- 3-Story Class "A" Professional Office Building
- Prime Downtown Location
- Immediate Occupancy Available
- High Quality Improvements
- Ample Free and Covered Parking
- Signage Available
- Easy Access to I-215 Freeway
- In Close Proximity to Courts, City Offices, Hotels and Restaurants