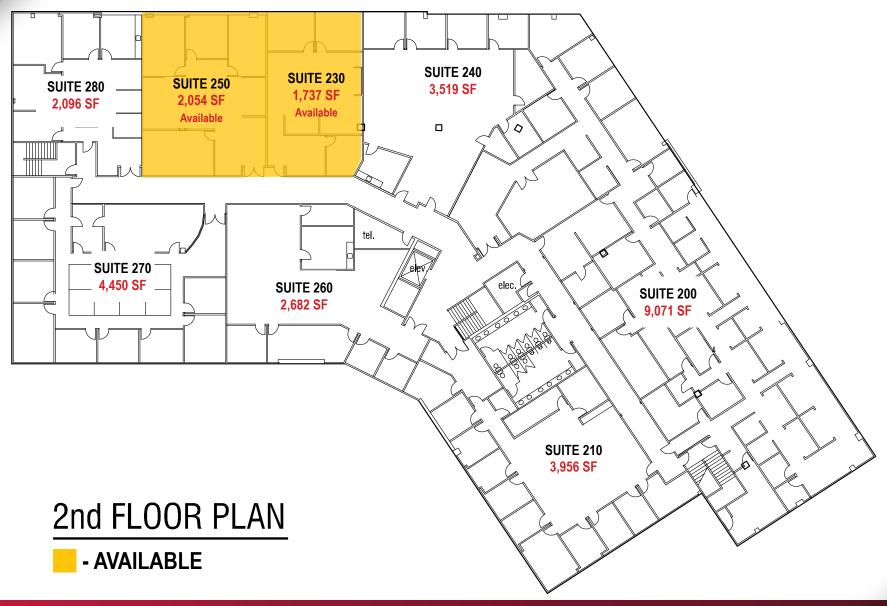

# **AVAILABILITIES**

| Suite | Sq. Ft.   | Features                              |
|-------|-----------|---------------------------------------|
| 230   | 1,737 RSF | 4 Private Offices and Break Room      |
| 250   | 2,054 RSF | 5 Private Offices and Conference Room |

# **FLOOR PLAN**

DAVID MUDGE, CCIM, SIOR

951.276.3611 // DRE#: 01070762 DMUDGE@LEERIVERSIDE.COM