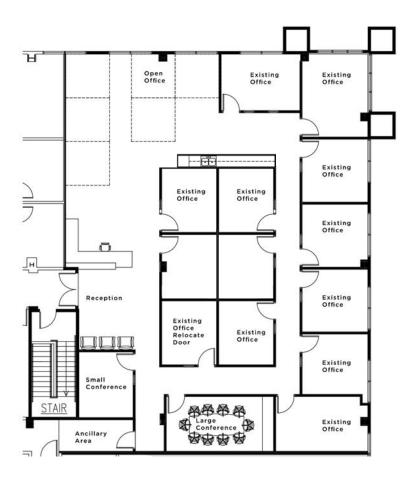

2280 MARKET STREET, RIVERSIDE, CA 92501

2280 Market St, Suite 310 1,845 SF

2280 MARKET STREET, RIVERSIDE, CA 92501

2280 Market St, Suite 330 4,839 SF (Spec Suite)