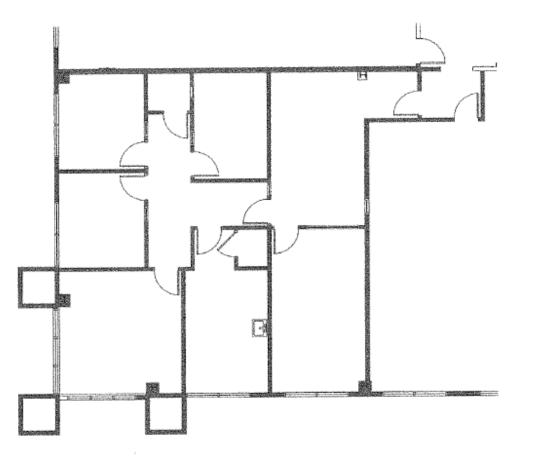

2280 MARKET STREET, RIVERSIDE, CA 92501

2280 Market St, Suite 310 1,845 SF

2280 MARKET STREET, RIVERSIDE, CA 92501

2280 Market St, Suite 330 4,839 SF (Spec Suite)