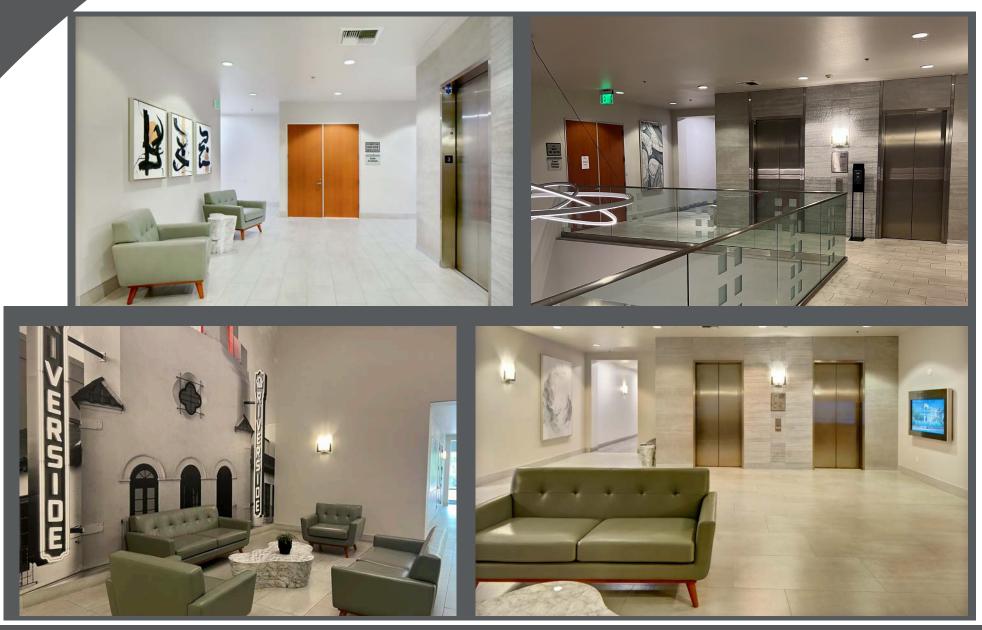

### MARKET STREET CORPORATE CENTER COMMON AREA REMODEL COMPLETE!

### **Professional Office**

**Market Street Corporate Center** is a 133,577-square-foot Class A office project featuring one (1) 6,290-square-foot medical/office building and two (2) 3-story, ±63,500-square-foot professional office buildings. The 3-story buildings boast a 2-story atrium lobby, attractive finishes and flexible floorplates. The buildings are equipped with state-of-the-art HVAC and security systems.