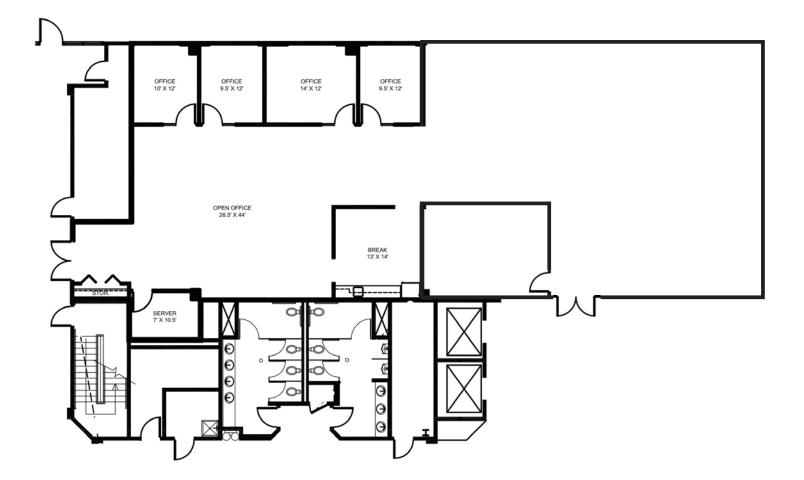

#### MARKET STREET CORPORATE CENTER 2280 MARKET STREET, RIVERSIDE, CA 92501

2280 MARKET STREET, RIVERSIDE, CA 92501

2280 Market St, Suite 120 4,461 SF

2280 MARKET STREET, RIVERSIDE, CA 92501

2280 Market St, Suite 205 4,357 SF