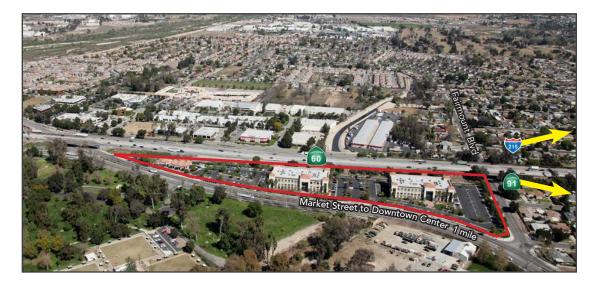

Market Street Corporate Center is located adjacent to the on/off ramp to the 60 freeway with great visibility at the 60/91/215 freeway interchange, providing direct commutes to/from Los Angeles, Orange, and San Diego Counties.