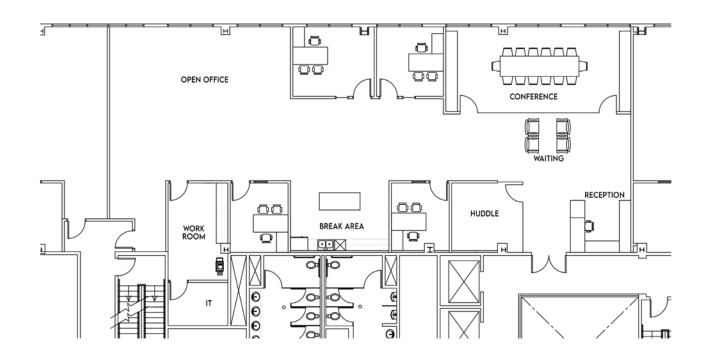

#### MARKET STREET CORPORATE CENTER 2280 MARKET STREET, RIVERSIDE, CA 92501

2280 MARKET STREET, RIVERSIDE, CA 92501

2280 Market St, Suite 120 4,461 SF

2280 MARKET STREET, RIVERSIDE, CA 92501

2280 Market St, Suite 205 4,357 SF