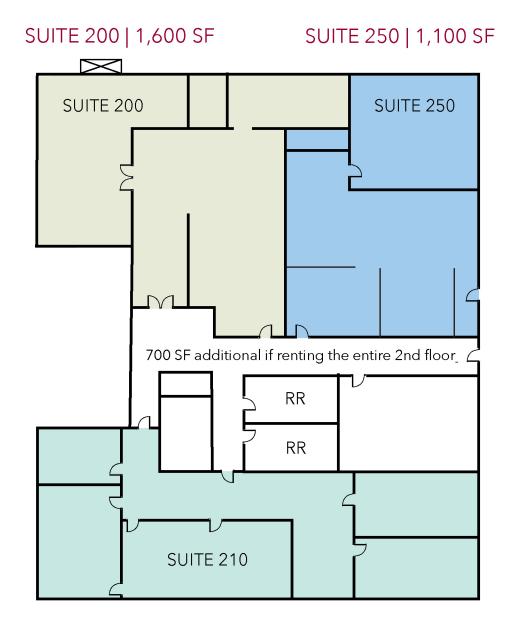

## SUITE 210 | 1,100 SF

#### |SUITE 200: 1,600 SF \* | SUITE 210: 1,600 SF \* | SUITE 250: 1,100 SF \* | \* ENTIRE FLOOR: 5,000 SF

Floor Plan Information

(NOT TO SCALE)

Erik Thompson

(O)

f in

PRINCIPAL +714.564.7151 ethompson@lee-associates.com DRE# 01458292