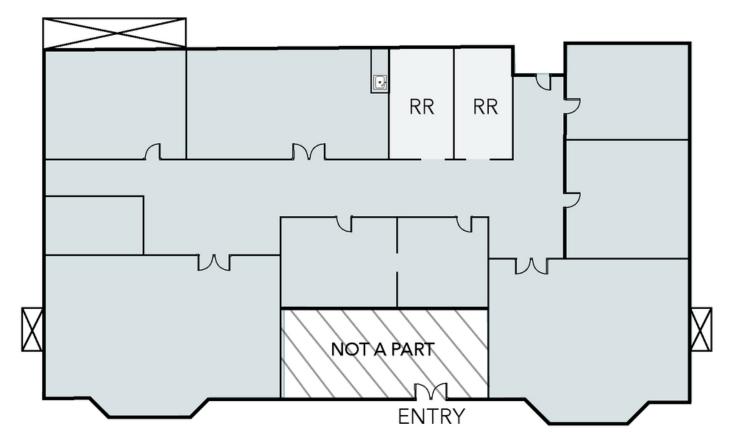

# SUITE 100 | 3,500 SF

SUITE 100: 3,500 SF

(NOT TO SCALE)

Erik Thompson

🕑 f in

PRINCIPAL +714.564.7151 <u>ethompson@lee-associates.com</u> DRE# 01458292

39

1004 West Taft Avenue, Suite 150 | Orange, CA 92865 | 714.647.9100 | lee-associates.com/orange/ | DRE# 01011260