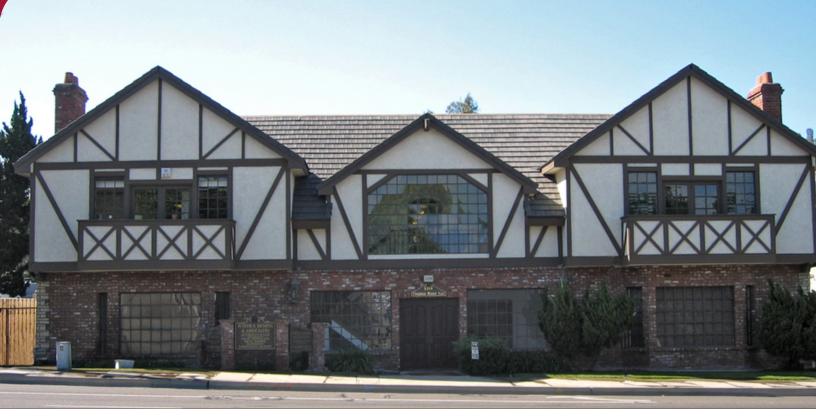

# OFFICE FOR LEASE

– 5334 E. Chapman Avenue, Orange, CA

### PROPERTY HIGHLIGHTS

- Suite 100: 3,500 SF
- Suite 200: 1,600 SF \*
- Suite 210: 1,600 SF \*
- Suite 250: 1,100 SF \*
- \* Entire Second Floor (Suites 200, 210, & 250) can be leased: 5,000 SF
- Asking \$1.35 \$1.50 PSF Modified Gross
- Ideal for CPA's, Attorneys, Insurance, and Business Professionals
- Motivated Ownership
- Ample Free Surface Parking
- Flexible Terms
- Close to Retail, Restaurant, and Banking
- Excellent Access 5, 55, 22 Freeway and 261 Toll Road