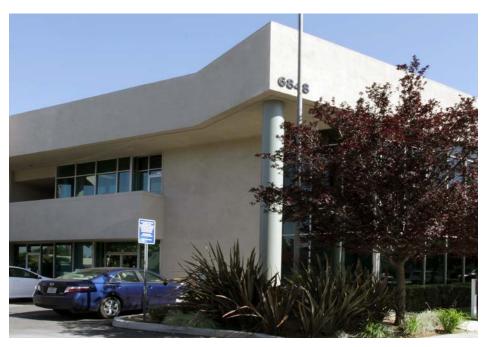

#### Magnolia Professional Building

6848 MAGNOLIA AVENUE is a two-story 31,000 square foot office building in Riverside. The building is well maintained with professional office environment.

- Suite 225 Available for Lease: +1,200 SF
- \$2.50 PSF Full Service Gross (FSG) (Not Including Janitorial)
- Located near Magnolia Center & Riverside Plaza
- Ample Free Parking
- Signage Available
- Elevated Serviced
- Excellent Visibility
- Close Freeway Access
- Clean, Well Maintained
- Call to Tour