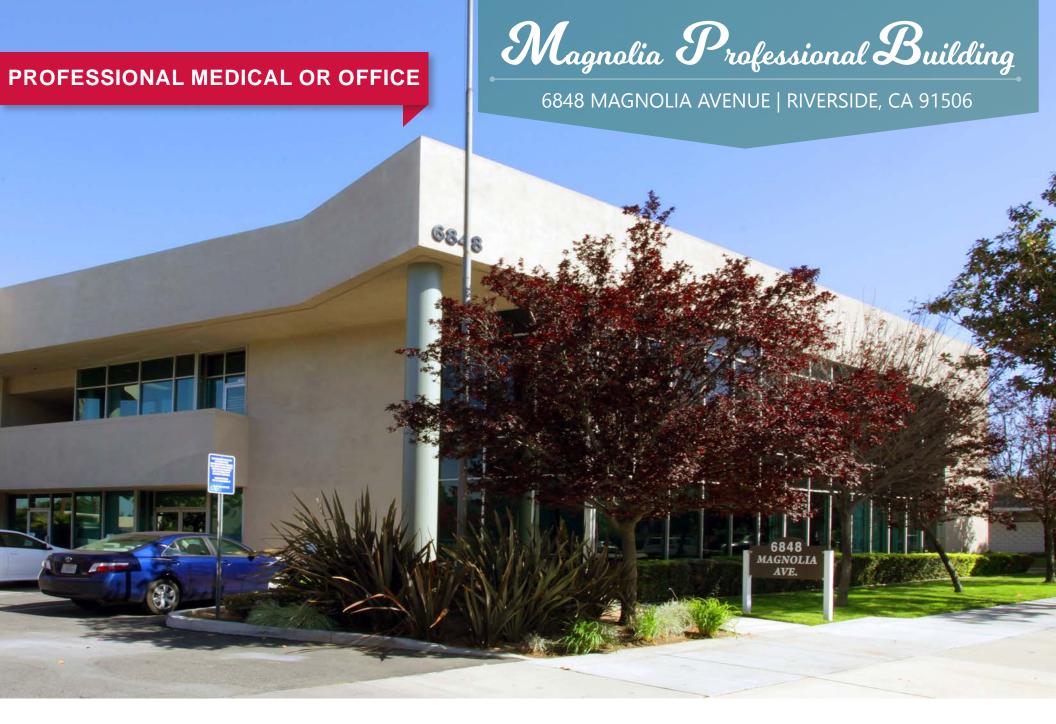

#### Magnolia Professional Building

6848 MAGNOLIA AVENUE is a two-story 31,000 square foot office building in Riverside. The building is well maintained with professional office environment.

- Suite 225 Available for Lease: +1,200 SF
- \$2.50 PSF Full Service Gross (FSG) (Not Including Janitorial)
- Located near Magnolia Center & Riverside Plaza
- Ample Free Parking
- Signage Available
- Elevated Serviced
- Excellent Visibility
- Close Freeway Access
- Clean, Well Maintained
- Call to Tour