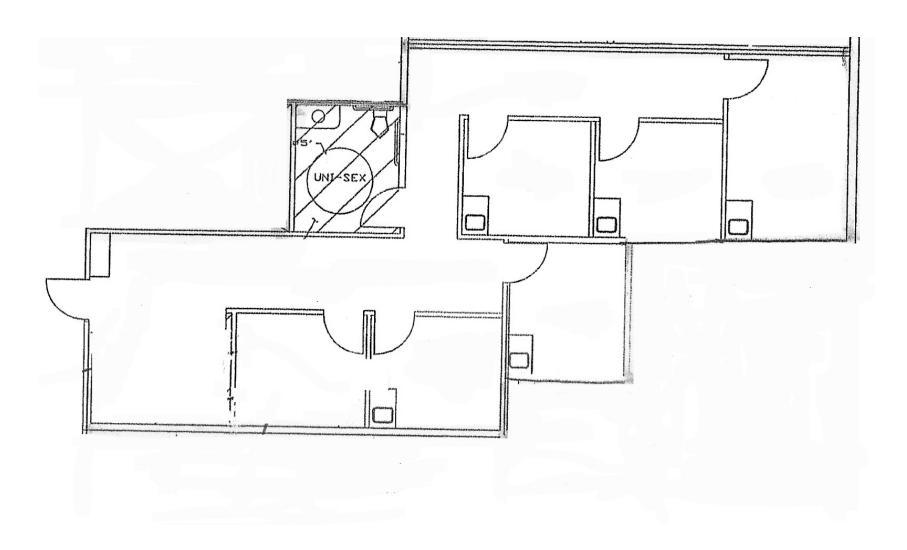

PROFESSIONAL OFFICE SPACE



#### PROPERTY FEATURES

#### Magnolia Professional Building



6848 MAGNOLIA AVENUE is a two-story 31,000 square foot office building in Riverside. The building is well maintained with professional office environment.

- Suite 225 Available for Lease: +1,200 SF
- \$2.50 PSF Full Service Gross (FSG) (Not Including Janitorial)
- Located near Magnolia Center & Riverside Plaza
- Ample Free Parking
- Signage Available
- Elevated Serviced
- Excellent Visibility
- Close Freeway Access
- Clean, Well Maintained
- Call to Tour



Suite 225





#### PROPERTY PHOTOS

# Magnolia Professional Building









# Magnolia Professional Building





# Magnolia Professional Building