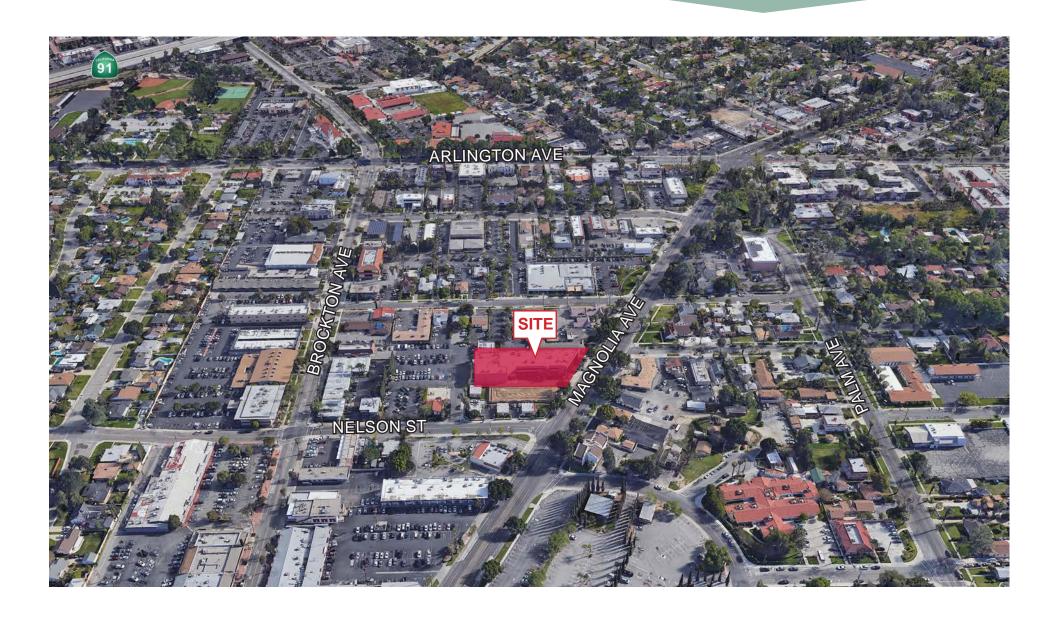

#### Magnolia Professional Building

6848 MAGNOLIA AVENUE is a two-story 31,000 square foot office building in Riverside. The building is well maintained with professional office environment.

- Suite 225 Available for Lease: +1,200 SF
- \$2.50 PSF Full Service Gross (FSG) (Not Including Janitorial)
- Located near Magnolia Center & Riverside Plaza
- Ample Free Parking
- Signage Available
- Elevated Serviced
- Excellent Visibility
- Close Freeway Access
- Clean, Well Maintained
- Call to Tour