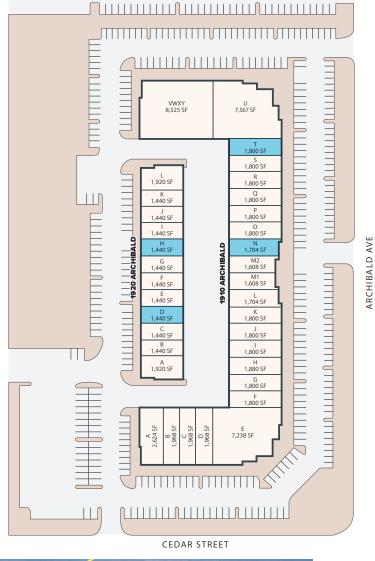

# **PROPERTY** Site-Plan

# Units Available For Lease 1910 S. Archibald Ave. Unit N ±1,704 SF 1910 S. Archibald Ave. Unit T ±1,800 SF 1920 S. Archibald Ave. Unit H ±1,440 SF 1920 S. Archibald Ave. Unit D ±1,440 SF