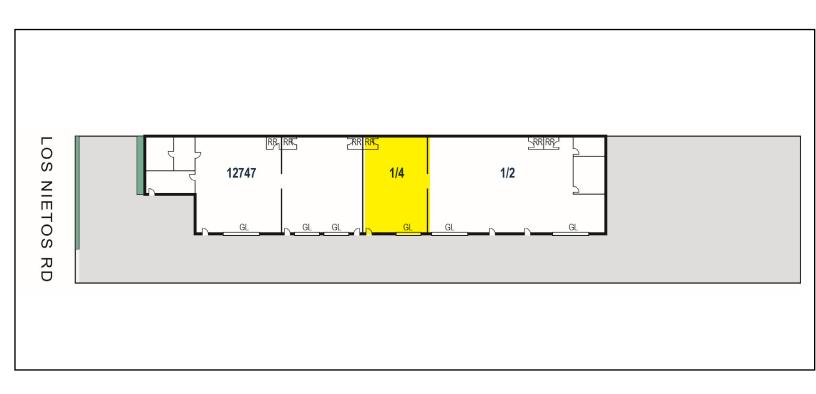

## 12747 LOS NIETOS RD. 1/4, SANTA FE SPRINGS

± 1,000 Square Feet

SITE PLAN

**FOR LEASE** 

| Suite     | Total Size | Office Size | Lease Rate      | Comments                                      |
|-----------|------------|-------------|-----------------|-----------------------------------------------|
| 12747-1/4 | ±1,000 SF  | 0 SF        | \$1.60/SF Gross | Warehouse, Restroom, One Ground<br>Level Door |