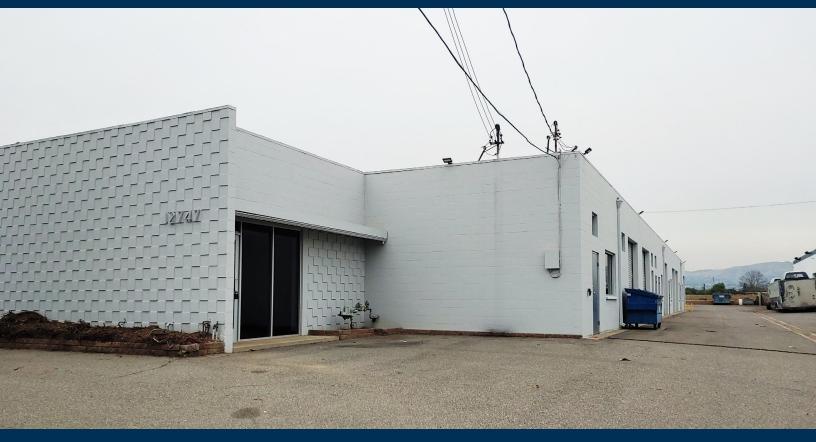

## FOR LEASE 12747 LOS NIETOS RD. 1/4, SANTA FE SPRINGS

± 1,000 Square Feet

## **PROPERTY HIGHLIGHTS**

- Rear Unit
- Ideal for Storage, Light Manufacturing, Distribution
- Two (2) Ground Level Doors
- 3 Phase Power (Verify)
- Renovated Interior
- Access to the 5 & 605 Freeways
- Fully Renovated Interior/Exterior