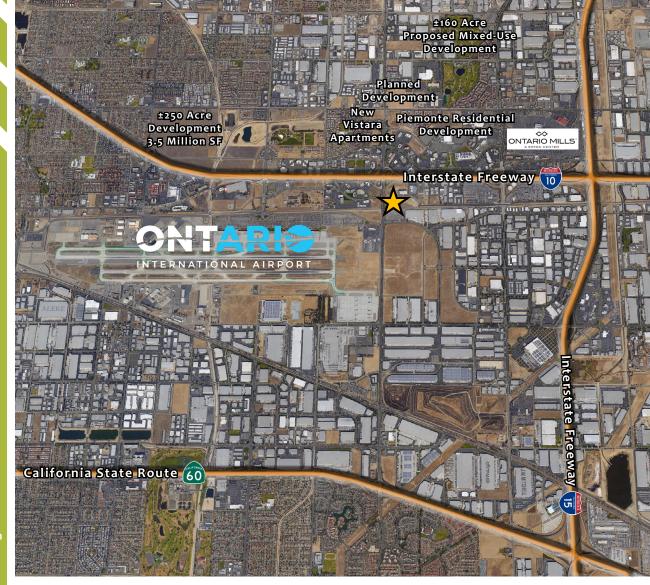

#### PROJECT FEATURES

- Retail / Medical / Fast Food Allowed.
- Excellent Freeway Access.
- Adjacent to Ontario International Airport.
- Within One Block of Five Universities With Over 5,000 Students.
- Adjacent to ±850,000 SF of Class "A" Office Space.
- Across From Mercedes Benz, The 258
   Room Embassy Suite Hotel, and Newly
   Constructed 114 Room Spring Hill Suites.

### TRAFFIC COUNTS

- ±500,000 CPD (Cars Per Day) at Haven Ave. & The I-10 Freeway.
- ±54,793 CPD at Haven Ave. & Guasti Rd.

#### **POPULATION**

• ±28,436 Daytime Population Within a 1-Mile Radius