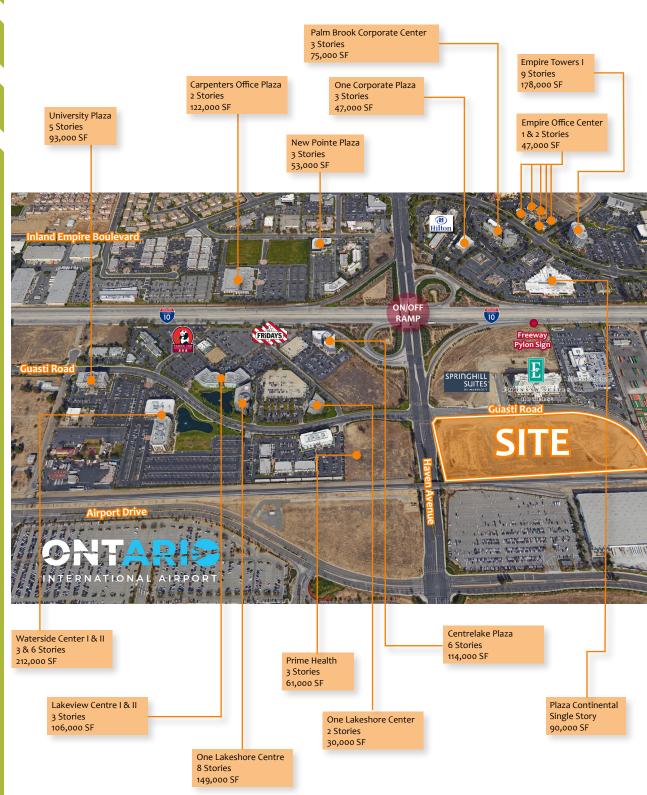

#### PROJECT FEATURES

- Retail / Medical / Fast Food Allowed.
- Excellent Freeway Access.
- Adjacent to Ontario International Airport.
- Within One Block of Five Universities With Over 5,000 Students.
- Adjacent to ±850,000 SF of Class "A" Office Space.
- Across From Mercedes Benz, The 258
   Room Embassy Suite Hotel, and Newly
   Constructed 114 Room Spring Hill Suites.