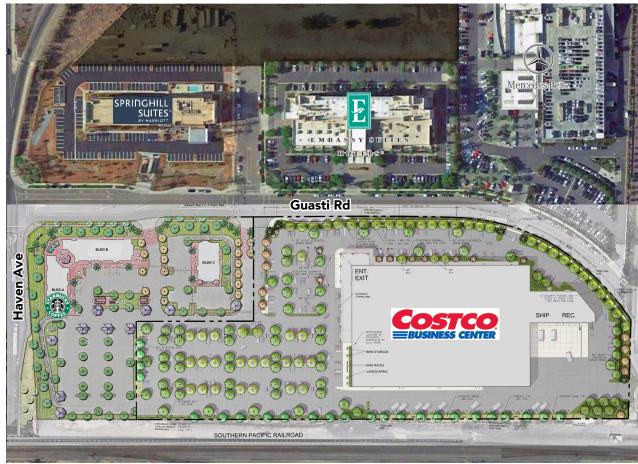

#### PROJECT FEATURES

- Retail / Medical / Fast Food Allowed.
- Excellent Freeway Access.
- Adjacent to Ontario International Airport.
- Within One Block of Five Universities With Over 5,000 Students.
- Adjacent to ±850,000 SF of Class "A" Office Space.
- Across From Mercedes Benz, The 258
   Room Embassy Suite Hotel, and Newly
   Constructed 114 Room Spring Hill Suites.