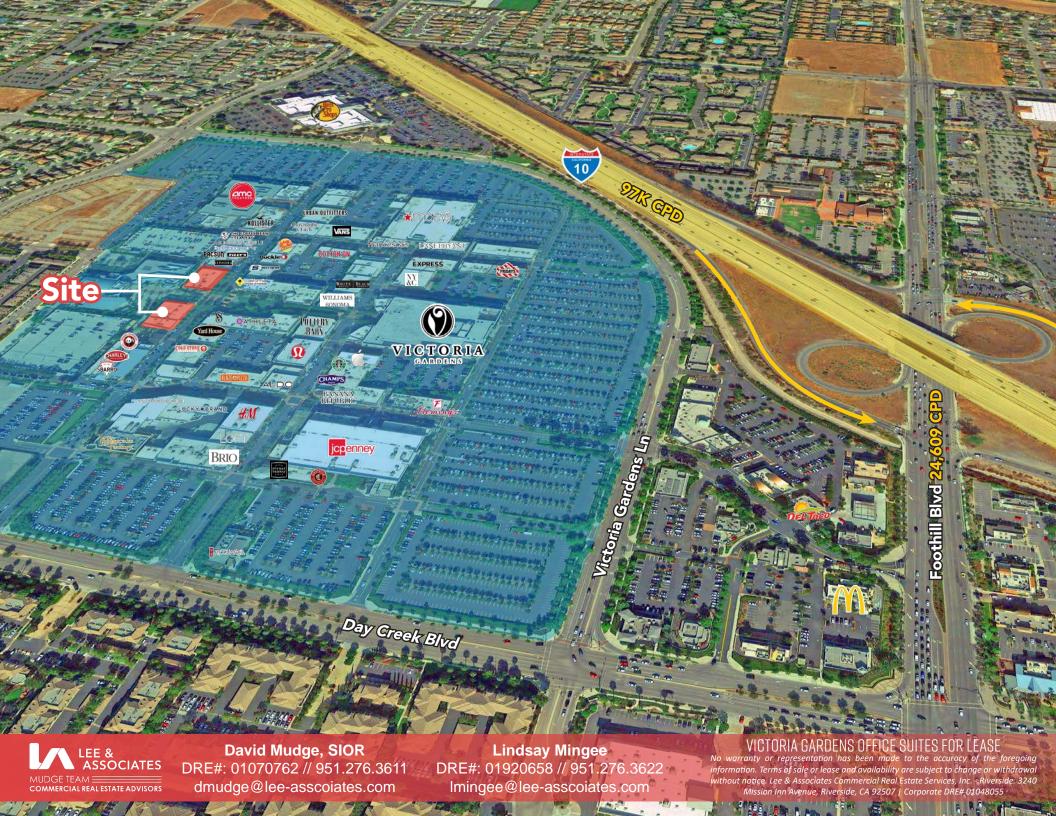

## - VICTORIA GARDENS OFFICE SUITES FOR LEASE

No warranty or representation has been made to the accuracy of the foregoing information. Terms of sale or lease and availability are subject to change or withdrawal without notice. Lee & Associates Commercial Real Estate Services, Inc. - Riverside. 3240 Mission Inn Avenue, Riverside, CA 92507 | Corporate DRE# 01048055