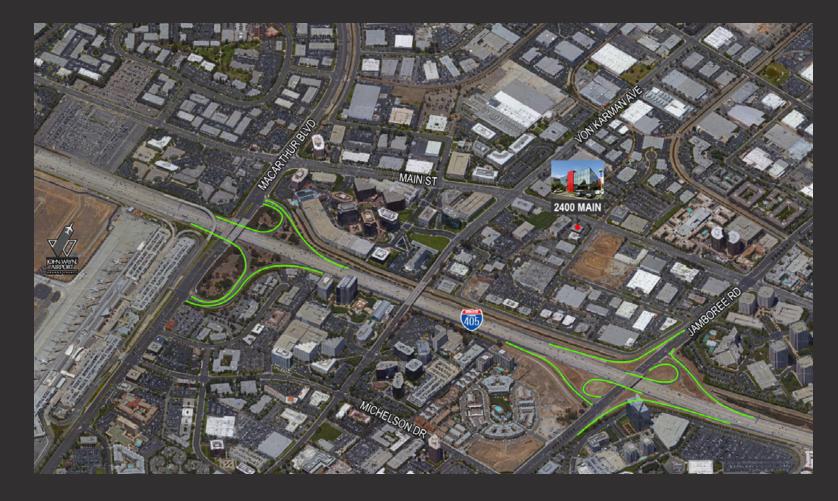

## **PROPERTY HIGHLIGHTS:**

- Strategically located in the heart of the Airport Area of Orange County
- Elevator served
- 4:1,000 free surface parking
- Proximity to I-405 and CA-55 freeways
- Hotels, restaurants and housing are located within walking distance
- Call to show