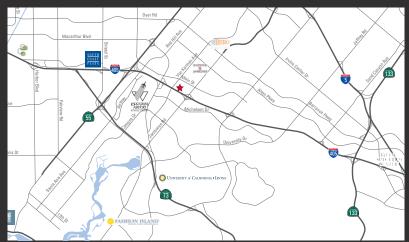

## **PROPERTY HIGHLIGHTS:**

- Strategically located in the heart of the Airport Area of Orange County
- Elevator served
- 4:1,000 free surface parking
- Proximity to I-405 and CA-55 freeways
- Hotels, restaurants and housing are located within walking distance
- Call to show