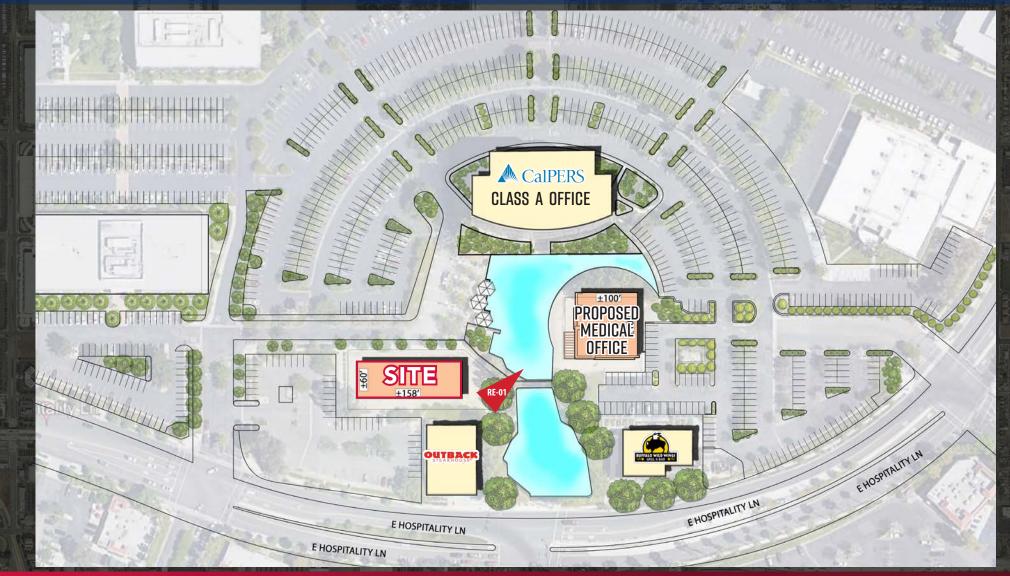

#### PROPERTY FEATURES

- Rare Ground Lease, Build-to-Suit, Sale, Joint Venture in San Bernardino's Prestigious Tri City Corporate Centre
- Located in the Heart of Over 4 Million Square Feet of Retail, Hotels, and Class A Office
- Excellent Visibility to Over 25,122 Cars Per Day on Hospitality Lane
- Ideal for Restaurant, Retail, and Daily Needs Uses

### E. HOSPITALITY LN. & CARNEGIE DR., SAN BERNARDINO, CA

The Tri City Corporate Centre is San Bernardino County's flagship class A corporate office park, with over 1 Million SF of class A & B office across 17 buildings on a 153 AC master planned center.

Major Tenants include Fidelity National Title, WSP Global, Lewis Brisbois, Chicago Title, Air Methods Corp, Walgreen's District Office, CalPERS Regional Office, BNSF Railway, as well as several San Bernardino County Offices.