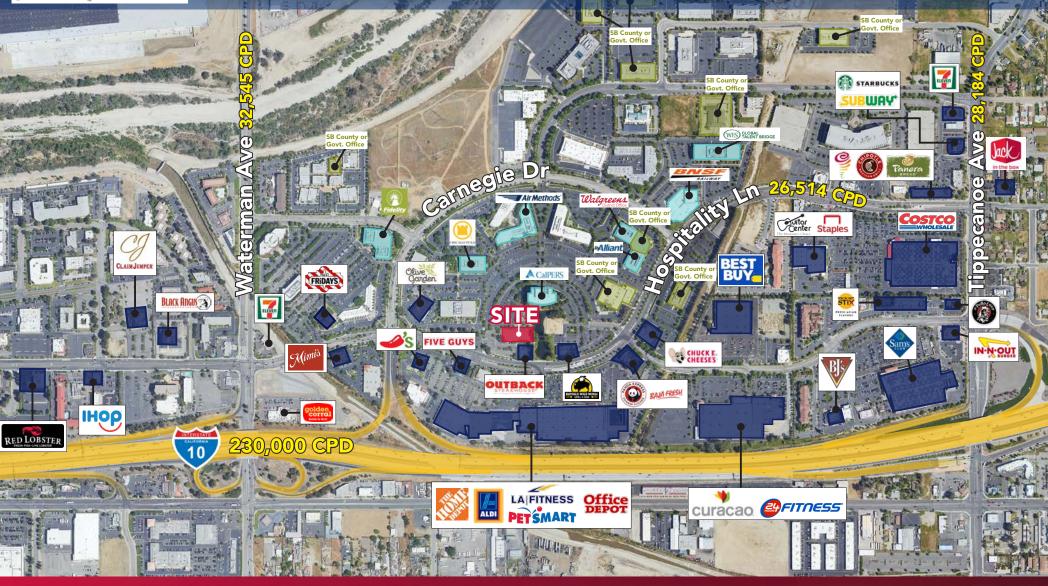

#### PROPERTY FEATURES

- Rare Ground Lease, Build-to-Suit, Sale, Joint Venture in San Bernardino's Prestigious Tri City Corporate Centre
- Located in the Heart of Over 4 Million Square Feet of Retail, Hotels, and Class A Office
- Excellent Visibility to Over 25,122 Cars Per Day on Hospitality Lane
- Ideal for Restaurant, Retail, and Daily Needs Uses

#### **2020 3 MILE DEMOGRAPHICS**

| İ  | Population:            | 81,006      |
|----|------------------------|-------------|
| \$ | Average<br>HH Income:  | \$67,723    |
| 4  | Daytime<br>Population: | 110,162     |
|    | Traffic Counts         | ±26,514 CPD |

### E. HOSPITALITY LN. & CARNEGIE DR., SAN BERNARDINO, CA

The Tri City Corporate Centre is San Bernardino County's flagship class A corporate office park, with over 1 Million SF of class A & B office across 17 buildings on a 153 AC master planned center.

Major Tenants include Fidelity National Title, WSP Global, Lewis Brisbois, Chicago Title, Air Methods Corp, Walgreen's District Office, CalPERS Regional Office, BNSF Railway, as well as several San Bernardino County Offices.