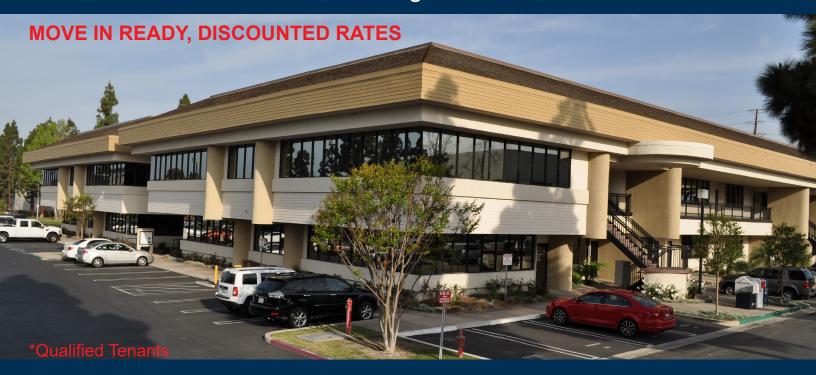

± 1,502 - 10,126 SF Office Suites

5762 & 5772 Bolsa Avenue, Huntington Beach, CA

#### **PROPERTY FEATURES**

- Short Term Leases Available
- · Ownership Ready to Make Deals
- · New Spec Suites, Immediate Occupancy
- Garden-style Office Building with Attractive Courtyard setting
- · Amenity Rich Area
- Next to Amazon Campus
- Good Freeway Access
- Free Parking
- \$1.65/SF MG
- · Call to Show