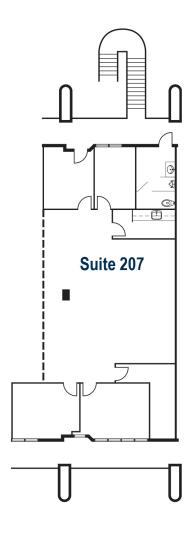

± 1,502 - 10,126 SF Office Suites

5762 & 5772 Bolsa Avenue, Huntington Beach, CA

5762 Bolsa Ave., Suite 207

| 5762 BOLSA AVENUE |          |                                       |              |                                                                    |  |  |
|-------------------|----------|---------------------------------------|--------------|--------------------------------------------------------------------|--|--|
| Suite             | Size SF  | Asking Rate/SF                        | Availability | Comments                                                           |  |  |
| 207               | 1,950 SF | \$1.65/SF MG + \$.12/SF<br>Janitorial | Immediate    | 4 Private Offices, Open Area,<br>Kitchenette, and Storage/IT room. |  |  |