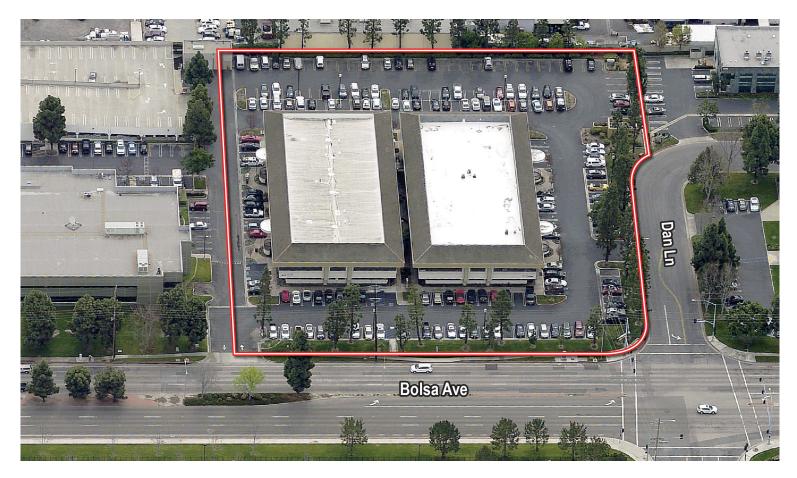

± 1,502 - 10,126 SF Office Suites

5762 & 5772 Bolsa Avenue, Huntington Beach, CA