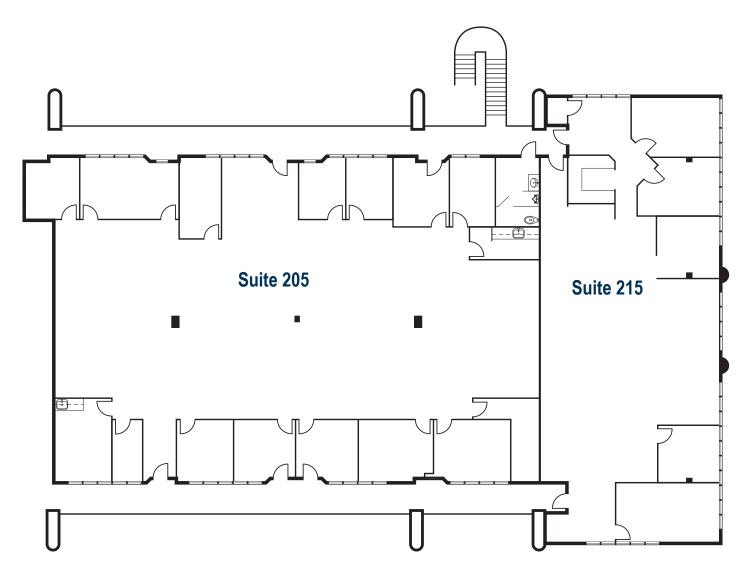

± 1,502 - 10,126 SF Office Suites

5762 & 5772 Bolsa Avenue, Huntington Beach, CA

5762 Bolsa Ave., Suite 205 & 215

| 5762 BOLSA AVENUE     |           |                                       |              |                                                                                                                                                                     |  |  |
|-----------------------|-----------|---------------------------------------|--------------|---------------------------------------------------------------------------------------------------------------------------------------------------------------------|--|--|
| Suite                 | Size SF   | Asking Rate/SF                        | Availability | Comments                                                                                                                                                            |  |  |
| 205 & 215<br>Combined | 10,126 SF | \$1.65/SF MG + \$.12/SF<br>Janitorial | Immediate    | Multiple entrances. Two Dedicated<br>Reception Areas, 15 Private Offices,<br>2 Conference Rooms, 2 Large Open<br>Areas, Kitchen/Breakroom, and<br>Storage/IT rooms. |  |  |