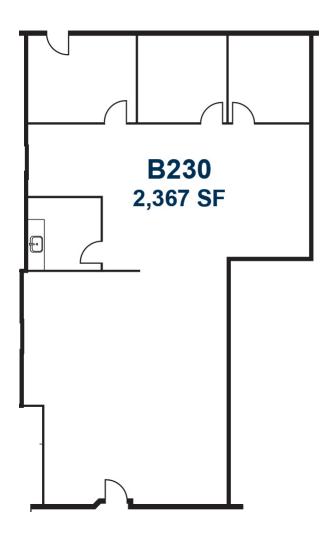

± 1,502 - 10,126 SF Office Suites

5762 & 5772 Bolsa Avenue, Huntington Beach, CA

5772 Bolsa Ave., Suite 230

| 5772 BOLSA AVENUE |          |                                       |              |                                                                                    |  |  |
|-------------------|----------|---------------------------------------|--------------|------------------------------------------------------------------------------------|--|--|
| Suite             | Size SF  | Asking Rate/SF                        | Availability | Comments                                                                           |  |  |
| 230               | 2,367 SF | \$1.65/SF MG + \$.12/SF<br>Janitorial | Immediate    | Multiple Entrances, 3 Private Offices,<br>Kitchen/Breakroom, 2 Large Open<br>Areas |  |  |