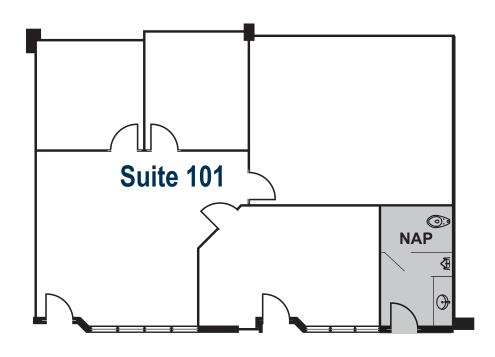

**± 1,502 - 10,126 SF Office Suites** 

5762 & 5772 Bolsa Avenue, Huntington Beach, CA

5762 Bolsa Ave., Suite 101

| 5762 BOLSA AVENUE |          |                                       |              |                                                                 |  |  |
|-------------------|----------|---------------------------------------|--------------|-----------------------------------------------------------------|--|--|
| Suite             | Size SF  | Asking Rate/SF                        | Availability | Comments                                                        |  |  |
| 101               | 1,502 SF | \$1.65/SF MG + \$.12/SF<br>Janitorial | Immediate    | Reception, 3 Private Offices, 1 Large<br>Office/Conference Room |  |  |