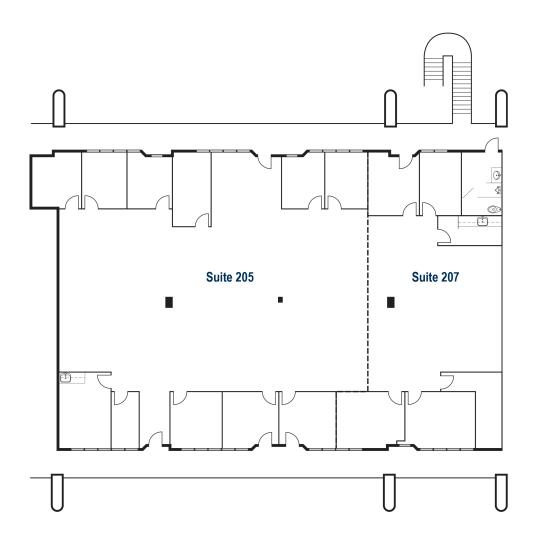

± 1,502 - 10,126 SF Office Suites

5762 & 5772 Bolsa Avenue, Huntington Beach, CA

5762 Bolsa Ave., Suite 205

| 5762 BOLSA AVENUE |          |                                       |              |                                                                                                                                                 |  |  |
|-------------------|----------|---------------------------------------|--------------|-------------------------------------------------------------------------------------------------------------------------------------------------|--|--|
| Suite             | Size SF  | Asking Rate/SF                        | Availability | Comments                                                                                                                                        |  |  |
| 205               | 4,855 SF | \$1.65/SF MG + \$.12/SF<br>Janitorial | Immediate    | Multiple entrances. 7 Private Offices,<br>Dedicated Reception, Conference<br>Room, Large Open Area, Kitchen/<br>Breakroom, and Storage/IT Room. |  |  |

± 1,502 - 10,126 SF Office Suites

5762 & 5772 Bolsa Avenue, Huntington Beach, CA

5762 Bolsa Ave., Suite 207

| 5762 BOLSA AVENUE |          |                                       |              |                                                                    |  |  |
|-------------------|----------|---------------------------------------|--------------|--------------------------------------------------------------------|--|--|
| Suite             | Size SF  | Asking Rate/SF                        | Availability | Comments                                                           |  |  |
| 207               | 1,950 SF | \$1.65/SF MG + \$.12/SF<br>Janitorial | Immediate    | 4 Private Offices, Open Area,<br>Kitchenette, and Storage/IT room. |  |  |

± 1,502 - 10,126 SF Office Suites

5762 & 5772 Bolsa Avenue, Huntington Beach, CA

5762 Bolsa Ave., Suite 205 & 207

| 5762 BOLSA AVENUE |          |                                       |              |                                                                                                                                                                  |  |  |
|-------------------|----------|---------------------------------------|--------------|------------------------------------------------------------------------------------------------------------------------------------------------------------------|--|--|
| Suite             | Size SF  | Asking Rate/SF                        | Availability | Comments                                                                                                                                                         |  |  |
| 205 & 207         | 6,805 SF | \$1.65/SF MG + \$.12/SF<br>Janitorial | Immediate    | Multiple entrances make divisibility simple. 11 Private Offices, Dedicated Reception, Conference Room, Large Open Area, Kitchen/Breakroom, and Storage/IT rooms. |  |  |