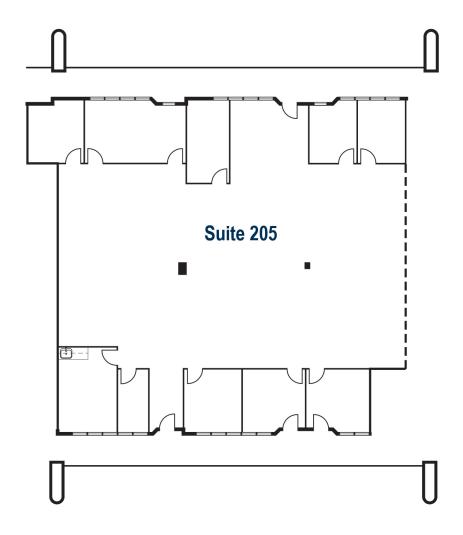

± 1,502 - 10,126 SF Office Suites

5762 & 5772 Bolsa Avenue, Huntington Beach, CA

5762 Bolsa Ave., Suite 205

| 5762 BOLSA AVENUE |          |                                       |              |                                                                                                                                                 |  |  |
|-------------------|----------|---------------------------------------|--------------|-------------------------------------------------------------------------------------------------------------------------------------------------|--|--|
| Suite             | Size SF  | Asking Rate/SF                        | Availability | Comments                                                                                                                                        |  |  |
| 205               | 4,855 SF | \$1.65/SF MG + \$.12/SF<br>Janitorial | Immediate    | Multiple entrances. 7 Private Offices,<br>Dedicated Reception, Conference<br>Room, Large Open Area, Kitchen/<br>Breakroom, and Storage/IT Room. |  |  |