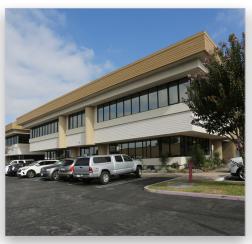

± 1,502 - 10,126 SF Office Suites

5762 & 5772 Bolsa Avenue, Huntington Beach, CA

#### **PROPERTY FEATURES**

- Short Term Leases Available
- · Ownership Ready to Make Deals
- · New Spec Suites, Immediate Occupancy
- Garden-style Office Building with Attractive Courtyard setting
- · Amenity Rich Area
- Next to Amazon Campus
- Good Freeway Access
- Free Parking
- \$1.65/SF MG
- · Call to Show