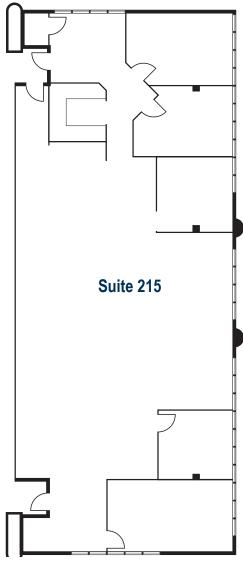

**± 1,502 - 10,126 SF Office Suites** 

5762 & 5772 Bolsa Avenue, Huntington Beach, CA

| 5762 BOLSA AVENUE |          |                                       |              |                                                                                                                  |  |  |
|-------------------|----------|---------------------------------------|--------------|------------------------------------------------------------------------------------------------------------------|--|--|
| Suite             | Size SF  | Asking Rate/SF                        | Availability | Comments                                                                                                         |  |  |
| 215               | 3,321 SF | \$1.65/SF MG + \$.12/SF<br>Janitorial | Immediate    | Multiple entrances. Dedicated Reception and Reception Desk, 4 Private Offices, Conference Room, Large Open Area. |  |  |