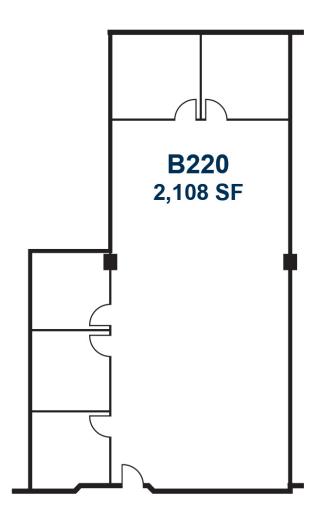

± 1,502 - 10,126 SF Office Suites

5762 & 5772 Bolsa Avenue, Huntington Beach, CA

5772 Bolsa Ave., Suite 220

| 5772 BOLSA AVENUE |          |                                       |              |                                    |  |  |
|-------------------|----------|---------------------------------------|--------------|------------------------------------|--|--|
| Suite             | Size SF  | Asking Rate/SF                        | Availability | Comments                           |  |  |
| 220               | 2,108 SF | \$1.65/SF MG + \$.12/SF<br>Janitorial | 60 Days      | 5 Private Offices, Large Open Area |  |  |