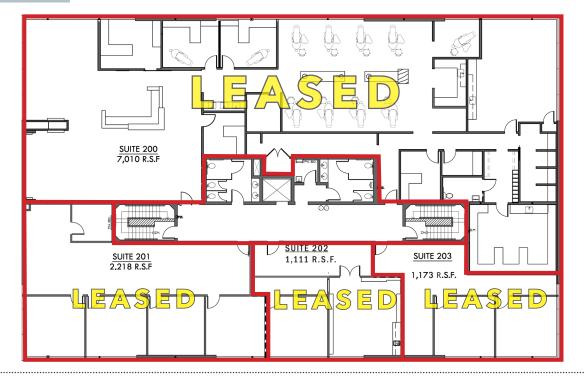

# **Corporate Image Building with Covered Parking**

- Multiple Suites Between ±831 SF and ±2,237 SF
- Close to I-10 Freeway Via, Euclid Off-Ramp
- Elevator Served
- 4:1,000 Parking on Usable SF
- Professionally Maintained Building

## **Todd Launchbaugh**

D • 909.373.2911

E • tlaunchbaugh@lee-assoc.com DRE #01059250

1<sup>ST</sup> FLOOR: ±5,428 SF

2<sup>ND</sup> FLOOR: ±11,512 SF

COMMERCIAL REAL ESTATE SERVICES

FOR MORE INFORMATION PLEASE CONTACT: