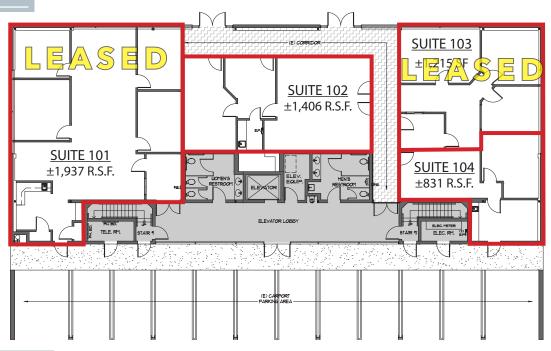

# **Corporate Image Building with Covered Parking**

- Multiple Suites Between ±831 SF and ±2,237 SF
- Close to I-10 Freeway Via, Euclid Off-Ramp
- Elevator Served
- 4:1,000 Parking on Usable SF
- Professionally Maintained Building

## **Todd Launchbaugh**

D • 909.373.2911

E • tlaunchbaugh@lee-assoc.com DRE #01059250

1<sup>ST</sup> FLOOR: ±5,428 SF

2<sup>ND</sup> FLOOR: ±11,512 SF

COMMERCIAL REAL ESTATE SERVICES

FOR MORE INFORMATION PLEASE CONTACT: