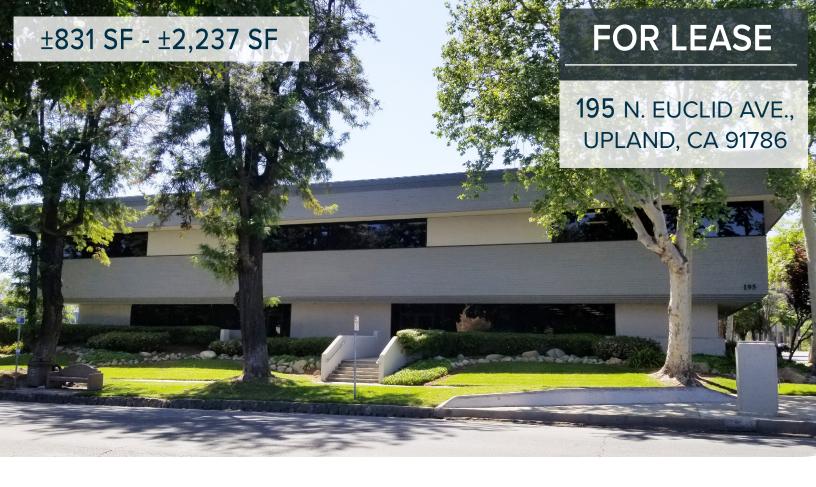

# **Corporate Image Building with Covered Parking**

- Multiple Suites Between ±831 SF and ±2,237 SF
- Close to I-10 Freeway Via, Euclid Off-Ramp
- Elevator Served
- 4:1,000 Parking on Usable SF
- Professionally Maintained Building