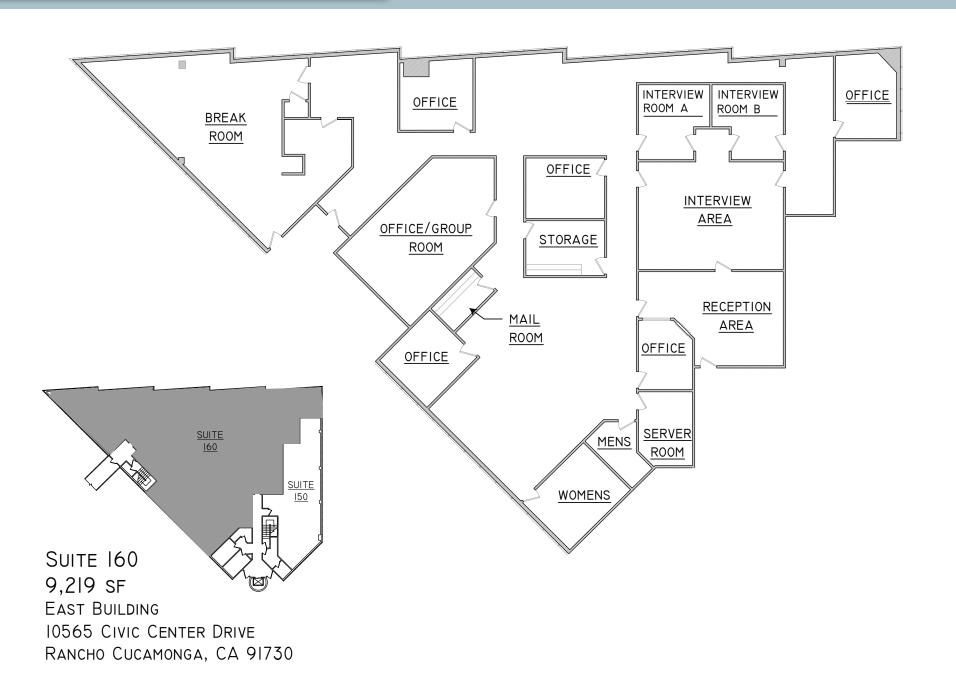

## Joseph Pierik

Associate

(951) 276-3685

jpierik@lee-associates.com DRE# 02144961

| Suite | Sq. Ft. | Availability | Description                                                                                             |
|-------|---------|--------------|---------------------------------------------------------------------------------------------------------|
| 110   | 2,090   | Now          | Reception/lobby, multiple private offices, conference room, open area, breakroom                        |
| 160   | 9,219   | Now          | Reception/lobby, multiple private offices, conference room, open area, breakroom                        |
| 200   | 6,350   | Now          | Reception/lobby, multiple private offices, conference room, open area, breakroom, divisible to 3,850 SF |