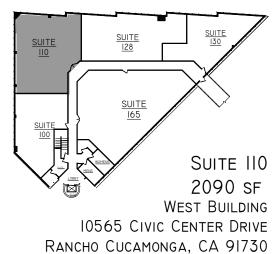

## Joseph Pierik

Associate

(951) 276-3685

jpierik@lee-associates.com DRE# 02144961

| Suite | Sq. Ft. | Availability | Description                                                                                             |
|-------|---------|--------------|---------------------------------------------------------------------------------------------------------|
| 110   | 2,090   | Now          | Reception/lobby, multiple private offices, conference room, open area, breakroom                        |
| 160   | 9,219   | Now          | Reception/lobby, multiple private offices, conference room, open area, breakroom                        |
| 200   | 6,350   | Now          | Reception/lobby, multiple private offices, conference room, open area, breakroom, divisible to 3,850 SF |

\* DRAWING NOT TO SCALE

WEST BUILDING 10565 CIVIC CENTER DRIVE RANCHO CUCAMONGA, CA 91730

OFFICE SPACE FOR LEASE CIVIC CENTER PLAZA

Rich Erickson
Senior Vice President
(951) 276-3637
rich.erickson@leeriverside.com
DRE# 01219183