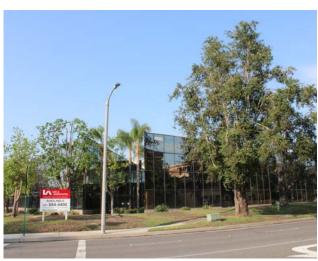

LEASE RATE \$1.65 PSF

LEASE TYPE Modified Gross

RENT INCREASES 3% Annual Increases

EXPENSES Base Year Pass Through

LEASE TERM Three (3) to Five (5) Years

TI ALLOWANCE Negotiable

in food options

- ±43,893 rentable square feet, two (2) story Class
   "B" Office building located in the heart of Rancho
   Cucamonga
- Building signage and monument signage available to qualified tenants
- Located adjacent to the new Haven City
- Market, which features over 15 grab-n-go or dine