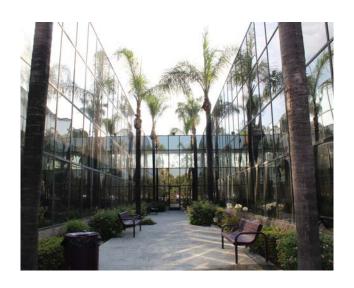

LEASE RATE \$1.65 PSF

LEASE TYPE Modified Gross

RENT INCREASES 3% Annual Increases

EXPENSES Base Year Pass Through

LEASE TERM Three (3) to Five (5) Years

TI ALLOWANCE Negotiable

in food options

- ±43,893 rentable square feet, two (2) story Class
   "B" Office building located in the heart of Rancho
   Cucamonga
- Building signage and monument signage available to qualified tenants
- Located adjacent to the new Haven City
- Market, which features over 15 grab-n-go or dine