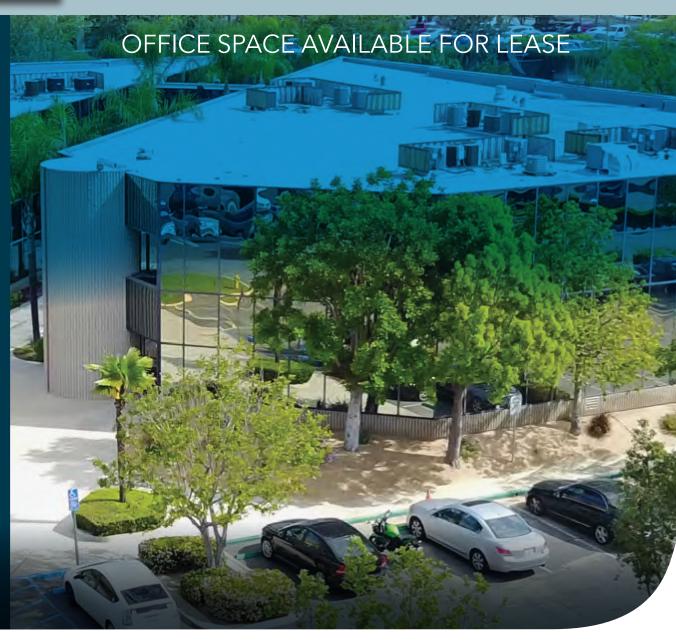

LEASE RATE \$1.65 PSF

LEASE TYPE Modified Gross

RENT INCREASES 3% Annual Increases

EXPENSES Base Year Pass Through

LEASE TERM Three (3) to Five (5) Years

TI ALLOWANCE Negotiable

in food options

- ±43,893 rentable square feet, two (2) story Class
   "B" Office building located in the heart of Rancho
   Cucamonga
- Building signage and monument signage available to qualified tenants
- Located adjacent to the new Haven City
- Market, which features over 15 grab-n-go or dine

The building sits less than five (5) miles from
 Ontario International Airport, and enjoys
 close proximity of seventeen (17) full service
 lodging options

Above-standard parking for 5.5 cars per 1,000 usable square feet of leased area