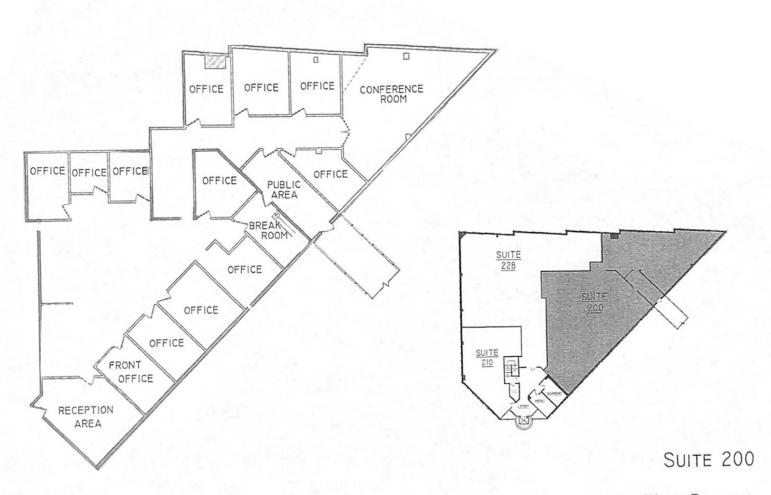

## Joseph Pierik

Associate

(951) 276-3685

jpierik@lee-associates.com DRE# 02144961

| Suite | Sq. Ft. | Availability | Description                                                                                             |
|-------|---------|--------------|---------------------------------------------------------------------------------------------------------|
| 110   | 2,090   | Now          | Reception/lobby, multiple private offices, conference room, open area, breakroom                        |
| 160   | 9,219   | Now          | Reception/lobby, multiple private offices, conference room, open area, breakroom                        |
| 200   | 6,350   | Now          | Reception/lobby, multiple private offices, conference room, open area, breakroom, divisible to 3,850 SF |

\* DRAWING NOT TO SCALE

WEST BUILDING 10565 CIVIC CENTER DRIVE RANCHO CUCAMONGA, CA 91730

OFFICE SPACE FOR LEASE CIVIC CENTER PLAZA

Rich Erickson
Senior Vice President
(951) 276-3637
rich.erickson@leeriverside.com
DRE# 01219183