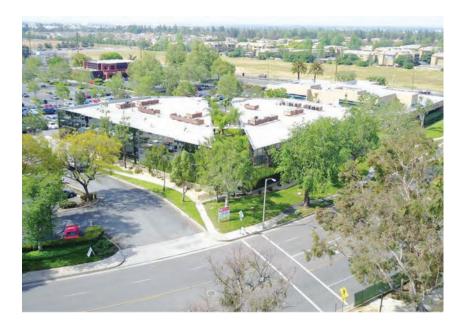

LEASE RATE \$1.65 PSF

LEASE TYPE Modified Gross

RENT INCREASES 3% Annual Increases

EXPENSES Base Year Pass Through

LEASE TERM Three (3) to Five (5) Years

TI ALLOWANCE Negotiable

in food options

- ±43,893 rentable square feet, two (2) story Class
   "B" Office building located in the heart of Rancho
   Cucamonga
- Building signage and monument signage available to qualified tenants
- Located adjacent to the new Haven City
- Market, which features over 15 grab-n-go or dine

The building sits less than five (5) miles from
 Ontario International Airport, and enjoys
 close proximity of seventeen (17) full service
 lodging options

Above-standard parking for 5.5 cars per 1,000 usable square feet of leased area