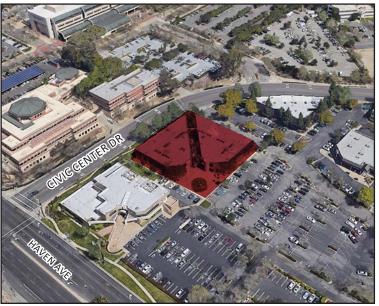

LEASE RATE \$1.65 PSF

LEASE TYPE Modified Gross

RENT INCREASES 3% Annual Increases

EXPENSES Base Year Pass Through

LEASE TERM Three (3) to Five (5) Years

TI ALLOWANCE Negotiable

in food options

- ±43,893 rentable square feet, two (2) story Class
   "B" Office building located in the heart of Rancho
   Cucamonga
- Building signage and monument signage available to qualified tenants
- Located adjacent to the new Haven City
- Market, which features over 15 grab-n-go or dine

The building sits less than five (5) miles from
 Ontario International Airport, and enjoys
 close proximity of seventeen (17) full service
 lodging options

Above-standard parking for 5.5 cars per 1,000 usable square feet of leased area