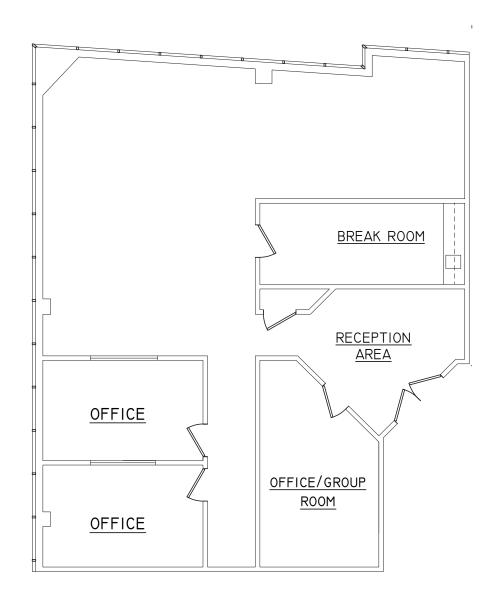

## Joseph Pierik

Associate

(951) 276-3685

jpierik@lee-associates.com DRE# 02144961

| Suite | Sq. Ft. | Availability | Description                                                                                             |
|-------|---------|--------------|---------------------------------------------------------------------------------------------------------|
| 110   | 2,090   | Now          | Reception/lobby, multiple private offices, conference room, open area, breakroom                        |
| 160   | 9,219   | Now          | Reception/lobby, multiple private offices, conference room, open area, breakroom                        |
| 200   | 6,350   | Now          | Reception/lobby, multiple private offices, conference room, open area, breakroom, divisible to 3,850 SF |