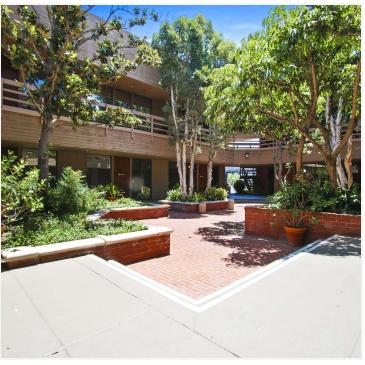

#### PROPERTY HIGHLIGHTS

- ~43,352 SF Two- Story Office Building with Premium Offices and a Beautiful Courtyard
- Convenient Access to the 55 and 5 freeways
- Minutes from Numerous Amenities including Restaurants, Banking, and Shopping
- Functional Office Layouts
- Ample Free Surface Parking
- Elevator served
- Located near the Corner of 17th Street and Prospect Avenue
- Shared (Free) conference room available
- Fiber Optic Capabilities by AT&T