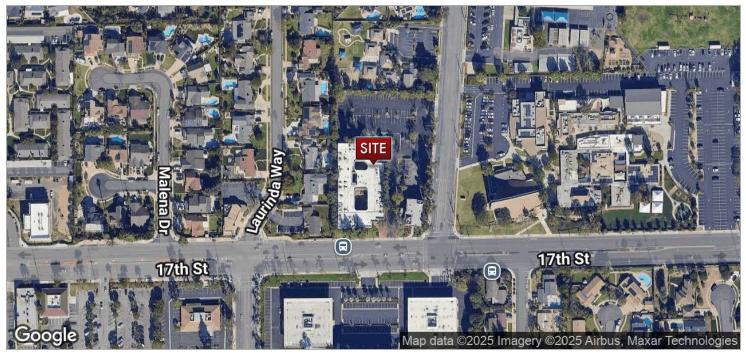

#### PROPERTY HIGHLIGHTS

- ~43,352 SF Two- Story Office Building with Premium Offices and a Beautiful Courtyard
- Convenient Access to the 55 and 5 freeways
- Minutes from Numerous Amenities including Restaurants, Banking, and Shopping
- Functional Office Layouts
- Ample Free Surface Parking
- Elevator served
- Located near the Corner of 17th Street and Prospect Avenue
- Shared (Free) conference room available
- Fiber Optic Capabilities by AT&T

## 17821 E 17TH STREET | TUSTIN, CA