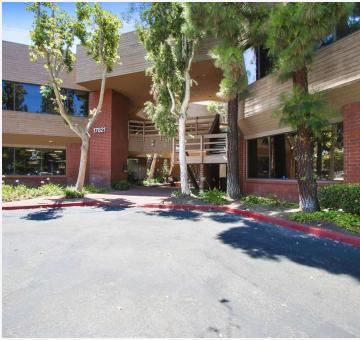

# **FOR LEASE**

17821 E 17TH STREET | TUSTIN, CA

PROFESSIONAL OFFICE SPACE

#### PROPERTY HIGHLIGHTS

- ~43,352 SF Two- Story Office Building with Premium Offices and a Beautiful Courtyard
- Convenient Access to the 55 and 5 freeways
- Minutes from Numerous Amenities including Restaurants, Banking, and Shopping
- Functional Office Layouts
- Ample Free Surface Parking
- Elevator served
- Located near the Corner of 17th Street and Prospect Avenue
- Shared (Free) conference room available
- Fiber Optic Capabilities by AT&T