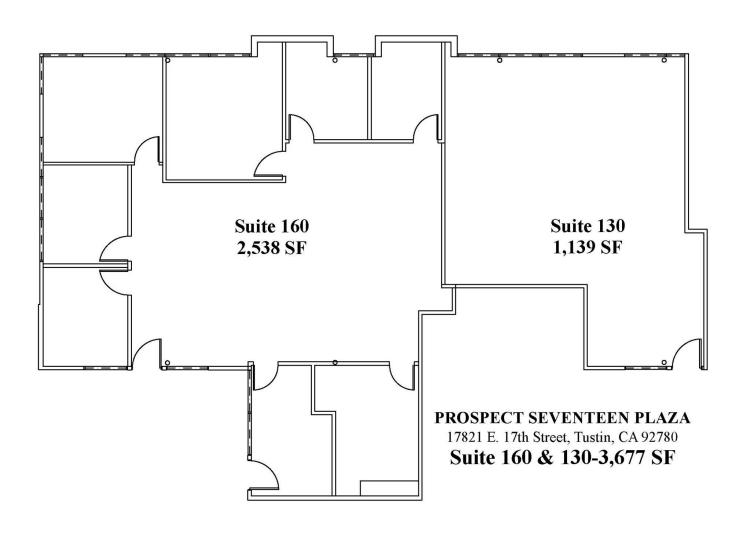

## 17821 E 17TH STREET, TUSTIN, CA

Lease Rate: \$1.95 SF/MONTH (FSG) **Total Space** 1,139 - 3,677 SF

Lease Type: **FSG** Lease Term: Negotiable

**SPACE** SPACE USE LEASE RATE **LEASE TYPE** SIZE (SF) Suite 130 Office \$1.95 SF/MONTH FSG 1,139 - 3,677 SF Suite 160 Office **FSG** \$1.95 SF/MONTH 2,538 - 3,677 SF Suite 295 Office **FSG** \$1.95 SF/MONTH 1,165 SF

## **Prospect Seventeen Plaza**

17821 E. 17th Street, Tustin, CA 92780 Suite 295 - 1,165 SF