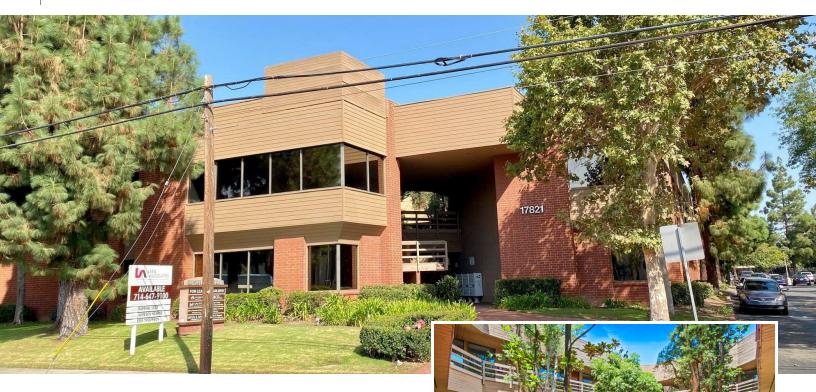

# **FOR LEASE**

17821 E 17TH STREET | TUSTIN, CA

PROFESSIONAL OFFICE SPACE

#### PROPERTY HIGHLIGHTS

- ~43,352 SF Two- Story Office Building with Premium Offices and a Beautiful Courtyard
- Convenient Access to the 55 and 5 freeways
- Minutes from Numerous Amenities including Restaurants, Banking, and Shopping
- Functional Office Layouts
- Ample Free Surface Parking
- Elevator served
- Located near the Corner of 17th Street and Prospect Avenue
- Shared (Free) conference room available
- Fiber Optic Capabilities by AT&T