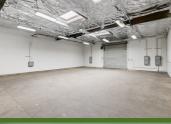

,202 SF   | ± 240 SF       | \$1.45 PSF IG      | \$6,092.90   | 1 Office, 1 Restrooms, 1 Ground<br>Level Door                                         |                                     |







\* Plan Not to Scale - Subject to Change

#### 14008-14010 **MARQUARDT AVENUE**



**Environment** 



**Variety of Unit Sizes** 7,290-23,697 SF



**HVAC Offices** 720-1,600 SF



Common **Fenced Parking Areas** 

**Exclusive Fenced Yard Available** (Units 14012-14)



14' Minimum Warehouse



Ample Parking 2.0:1,000 SF



**Ground Level** Loading









### AERIAL





24 Miles to LAX 12.5 Miles to LGB 24 Miles to JWA



24 Miles to Port of Los Angeles 22 Miles to Port Long Beach



.6 Mile to Bus Station



2.5 Miles to Train **Stations** 



to Charging

## 14008-14010 MARQUARDT AVENUE