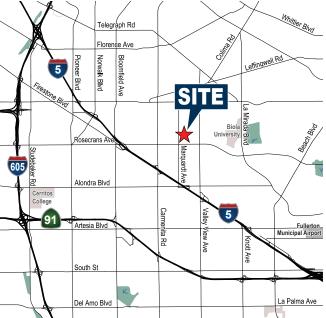

### AERIAL

24 Miles to LAX 12.5 Miles to LGB 24 Miles to JWA

24 Miles to Port of Los Angeles 22 Miles to Port Long Beach

.6 Mile to Bus Station

2.5 Miles to Train **Stations** 

to Charging