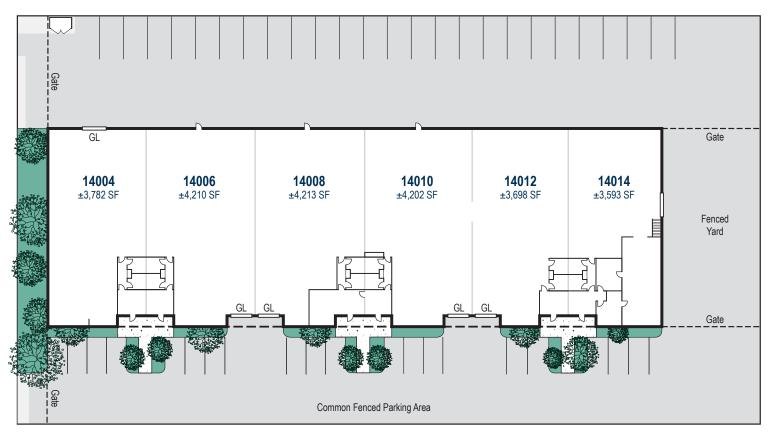

### AVAILABLE UNITS

| ADDRESS               | UNIT<br>SIZE | OFFICE<br>SIZE | ASKING<br>RATE PSF | BASE<br>RENT | COMMENTS                                                                              | CLICK ICON<br>TO VIEW<br>FLOOR PLAN |
|-----------------------|--------------|----------------|--------------------|--------------|---------------------------------------------------------------------------------------|-------------------------------------|
| 14008-14010 Marquardt | ± 8,415 SF   | ± 892 SF       | \$1.39 PSF IG      | \$11,697     | 3 Offices, 4 Restrooms, 2 Ground<br>Level Doors, 200 Amp & 100 Amp<br>Panels (verify) | 22                                  |
| 14008 Marquardt       | ± 4,215 SF   | ± 460 SF       | \$1.45 PSF IG      | \$6,111.75   | 2 Offices, 2 Restrooms, 1 Ground<br>Level Door                                        | 22                                  |
| 14010 Marquardt       | ± 4,202 SF   | ± 240 SF       | \$1.45 PSF IG      | \$6,092.90   | 1 Office, 1 Restrooms, 1 Ground<br>Level Door                                         |                                     |

\* Plan Not to Scale - Subject to Change