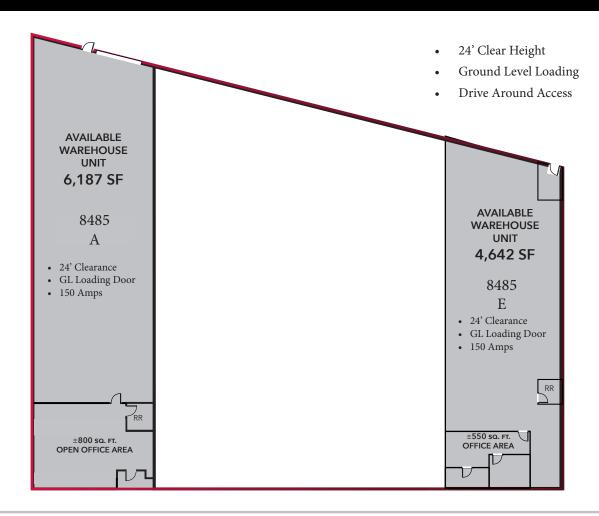

## **CURRENT AVAILABILITY**

| 365 S.F.   | 100% Office        | 8475 - A   |
|------------|--------------------|------------|
| 950 S.F.   | 100% Office        | 8475 - K   |
| 6,446 S.F. | Office / Warehouse | 8475 - 103 |
| 6,187 S.F. | Office / Warehouse | 8485 - A   |
| 4.642 S.F. | Office / Warehouse | 8485 - F   |

Office Only Space - No Warehouse

The 8485 Artesia High- Clear Warehouse building is a contemporary constructed high image industrial building. With 24' warehouse clearance and excellent drive around truck access the building is a great for warehouse and distribution users. The building offers abundant parking, at the front door, behind the building at the truck loading area, and along the sides of the building.