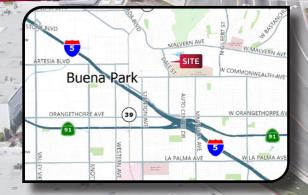

The Airport Professional Center is a two building Industrial and Office Park in Buena Park, CA located adjacent to the Fullerton Airport. The property offers a Business Park atmosphere with immediate access to the 5 and 51 freeways, on the border of both Orange and LA counties. Parking lot access is lockable during the evening hours and includes a security camera.

## AIRPORT PROFESSIONAL CENTER

8475 & 8485 ARTESIA BLVD., BUENA PARK, CA 90621

Robert Leiter, CCIM Exclusive Agent C: 714-396-3116 rleiter@lee-associates.com

The 8475 Artesia Office Only portion of the building fronts Artesia and is comprised of an office only section at the front of the building. The office space portion of the building is rented inclusive of electricity, air conditioning, heating, and janitorial services for the common restrooms and common hallway. Common restrooms are down the hallway (with separate accessible restrooms also available). A tenant in the office portion of the building would need to provide for their own janitorial service within their suite and internet service.