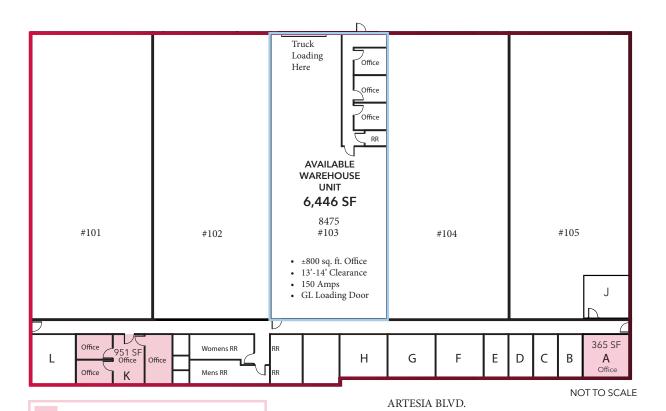

## **CURRENT AVAILABILITY**

| 365 S.F.   | 100% Office        | 8475 - A   |
|------------|--------------------|------------|
| 950 S.F.   | 100% Office        | 8475 - K   |
| 6,446 S.F. | Office / Warehouse | 8475 - 103 |
| 6,187 S.F. | Office / Warehouse | 8485 - A   |
| 4.642 S.F. | Office / Warehouse | 8485 - F   |

The 8475 Artesia Warehouse portion of the building is on the parking lot side of the 8475 building with front door and loading door access adjacent to the parking lot. Units are comprised of a combination of both  $\pm$ -800 sq. f.t of office and  $\pm$ -5000 - 5,800 sq. ft. of warehouse. Unit #103 has a private restroom. In addition, common restrooms are available for use through the rear warehouse man-door, located down the office hallway (with separate accessible restrooms also available).