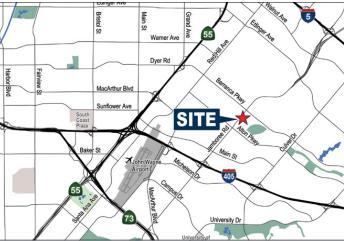

#### **AMENITIES MAP**

Strategically located off Jamboree with easy freeway access to the 405, 5, 73, 241

|  | RSF   | SUITE | DESCRIPTION                                                                            |
|--|-------|-------|----------------------------------------------------------------------------------------|
|  | 2,440 | 102   | 8 offices, kitchenette with sink, IT/storage room. 2nd generation suite.               |
|  | 2,668 | 106   | New spec suite with 7 offices, conference room, kitchen with a sink, small open area.  |
|  | 3,002 | 108   | Reception, conference room, 2 window offices, open area, and a break room with a sink. |
|  | 2,982 | 201   | 6 offices, conference room, open area, kitchenette with sink.                          |
|  | 2,401 | 202   | Reception, small open area, 7 window offices, and a break room with a sink.            |