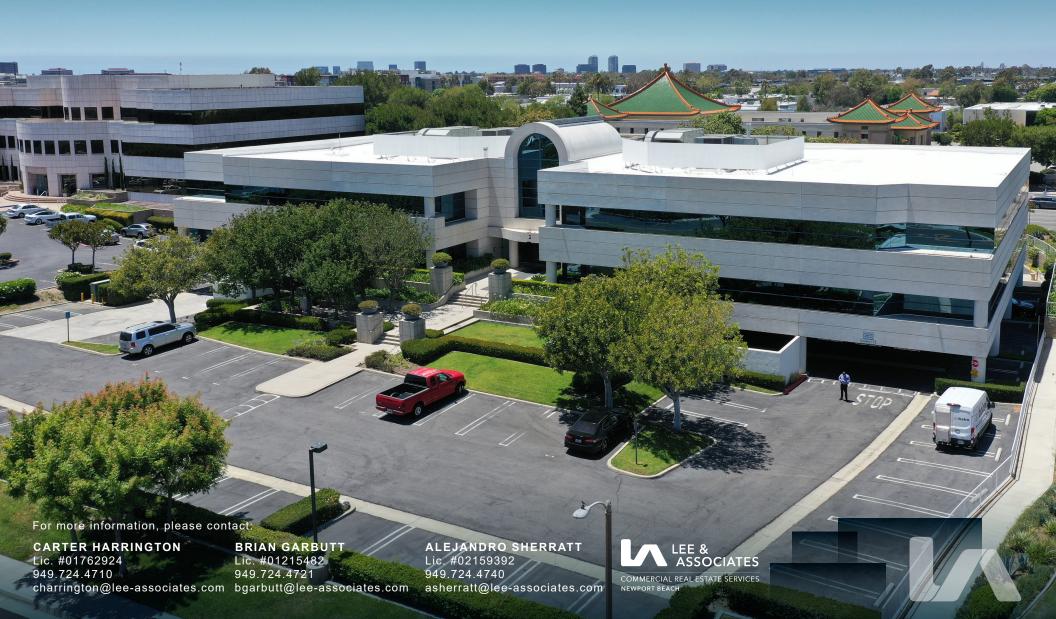

IRVINE, CA

OFFICE SPACE FOR LEASE - ±2,401 SF - ±3,002 SF

## IRVINE, CA

**Building Signage** Available

Elevator Serviced, 2-Story Office Building

Numerous Retail and **Food Amenities** 

Secure Surface and Covered Parking

On-site proactive management with long term hold.

Strategically located off Jamboree with easy freeway access to the 405, 5, 73, 241

|  | RSF   | SUITE | DESCRIPTION                                                                            |
|--|-------|-------|----------------------------------------------------------------------------------------|
|  | 2,440 | 102   | 8 offices, kitchenette with sink, IT/storage room. 2nd generation suite.               |
|  | 2,668 | 106   | New spec suite with 7 offices, conference room, kitchen with a sink, small open area.  |
|  | 3,002 | 108   | Reception, conference room, 2 window offices, open area, and a break room with a sink. |
|  | 2,982 | 201   | 6 offices, conference room, open area, kitchenette with sink.                          |
|  | 2,401 | 202   | Reception, small open area, 7 window offices, and a break room with a sink.            |

**CARTER HARRINGTON** Lic. #01762924 949.724.4710

**BRIAN GARBUTT** Lic. #01215482 949.724.4721 charrington@lee-associates.com bgarbutt@lee-associates.com

**ALEJANDRO SHERRATT** Lic. #02159392 949.724.4740 asherratt@lee-associates.com