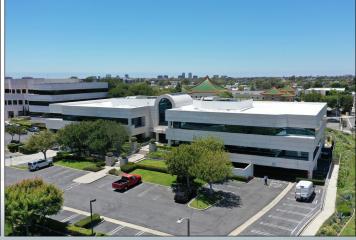

IRVINE, CA

OFFICE SPACE FOR LEASE - ±2,401 SF - ±3,002 SF

## IRVINE, CA

**Building Signage** Available

Elevator Serviced, 2-Story Office Building

Numerous Retail and **Food Amenities** 

Secure Surface and Covered Parking

On-site proactive management with long term hold.

Strategically located off Jamboree with easy freeway access to the 405, 5, 73, 241

|  | RSF   | SUITE | DESCRIPTION                                                                            |
|--|-------|-------|----------------------------------------------------------------------------------------|
|  | 2,440 | 102   | 8 offices, kitchenette with sink, IT/storage room. 2nd generation suite.               |
|  | 2,668 | 106   | New spec suite with 7 offices, conference room, kitchen with a sink, small open area.  |
|  | 3,002 | 108   | Reception, conference room, 2 window offices, open area, and a break room with a sink. |
|  | 2,982 | 201   | 6 offices, conference room, open area, kitchenette with sink.                          |
|  | 2,401 | 202   | Reception, small open area, 7 window offices, and a break room with a sink.            |