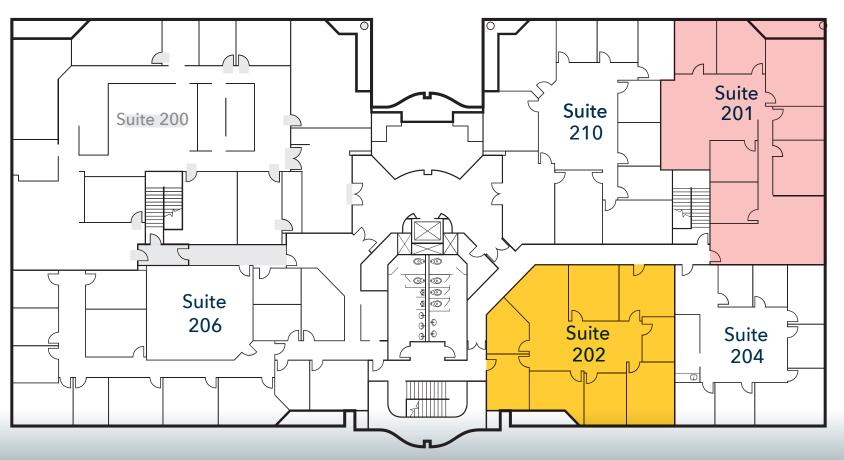

### SECOND FLOOR AVAILABILTY - ±2,401 - ±2,982 SQUARE FEET

| SUITE | RSF   | RATE        |
|-------|-------|-------------|
| 201   | 2,982 | \$2.45* FSG |
| 202   | 2,401 | \$2.45* FSG |

Suites with \* have a start rate of \$2.45 for a 3-year deal, which goes to \$2.65 year 2

Strategically located off Jamboree with easy freeway access to the 405, 5, 73, 241

|  | RSF   | SUITE | DESCRIPTION                                                                            |
|--|-------|-------|----------------------------------------------------------------------------------------|
|  | 2,440 | 102   | 8 offices, kitchenette with sink, IT/storage room. 2nd generation suite.               |
|  | 2,668 | 106   | New spec suite with 7 offices, conference room, kitchen with a sink, small open area.  |
|  | 3,002 | 108   | Reception, conference room, 2 window offices, open area, and a break room with a sink. |
|  | 2,982 | 201   | 6 offices, conference room, open area, kitchenette with sink.                          |
|  | 2,401 | 202   | Reception, small open area, 7 window offices, and a break room with a sink.            |