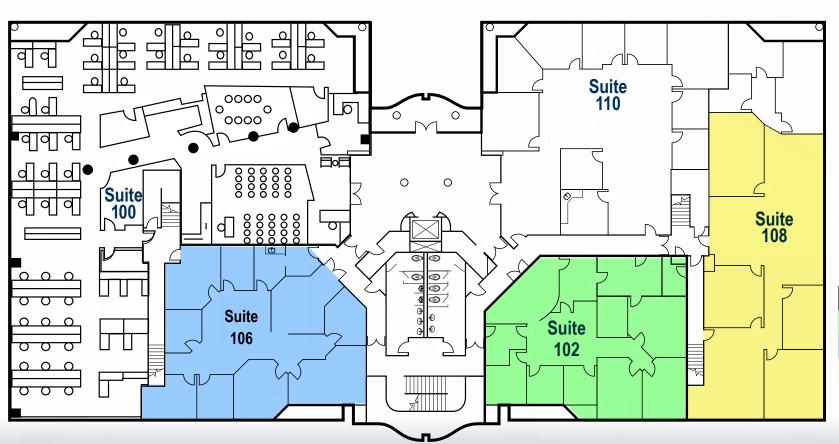

### FIRST FLOOR AVAILABILITY - ±2,440 - ±3,002 SQUARE FEET

| SUITE | RSF   | RATE        |
|-------|-------|-------------|
| 102   | 2,440 | \$2.45* FSG |
| 106   | 2,668 | \$2.45* FSG |
| 108   | 3,002 | \$2.45* FSG |

Suites with \* have a start rate of \$2.45 for a 3-year deal, which goes to \$2.65 year 2

**CARTER HARRINGTON** Lic. #01762924 949.724.4710

**BRIAN GARBUTT** Lic. #01215482 949.724.4721 charrington@lee-associates.com bgarbutt@lee-associates.com

Strategically located off Jamboree with easy freeway access to the 405, 5, 73, 241

|  | RSF   | SUITE | DESCRIPTION                                                                            |
|--|-------|-------|----------------------------------------------------------------------------------------|
|  | 2,440 | 102   | 8 offices, kitchenette with sink, IT/storage room. 2nd generation suite.               |
|  | 2,668 | 106   | New spec suite with 7 offices, conference room, kitchen with a sink, small open area.  |
|  | 3,002 | 108   | Reception, conference room, 2 window offices, open area, and a break room with a sink. |
|  | 2,982 | 201   | 6 offices, conference room, open area, kitchenette with sink.                          |
|  | 2,401 | 202   | Reception, small open area, 7 window offices, and a break room with a sink.            |