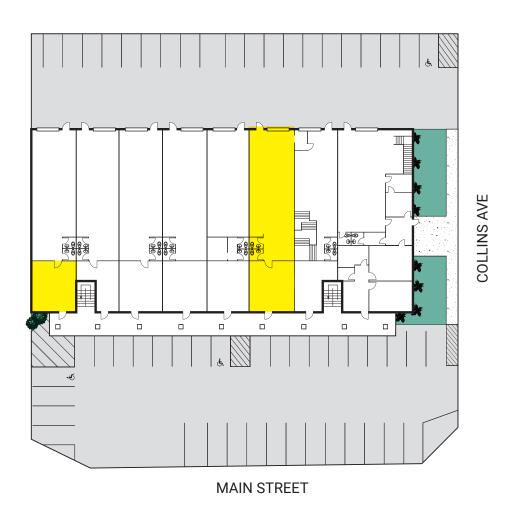

## SITE PLAN

| Address            | Rentable SF | Lease Rate PSF | Availability & Comments                                |
|--------------------|-------------|----------------|--------------------------------------------------------|
| 860 N. Main Street | 1,680       | \$1.25 NNN     | Available Now, 6 Months 50% Rent. \$2 PSF Broker Bonus |
| 870 N. Main Street | 492         | \$1.60 MG      | Available in 30 Days, Second Floor Office              |

## FLOOR PLANS